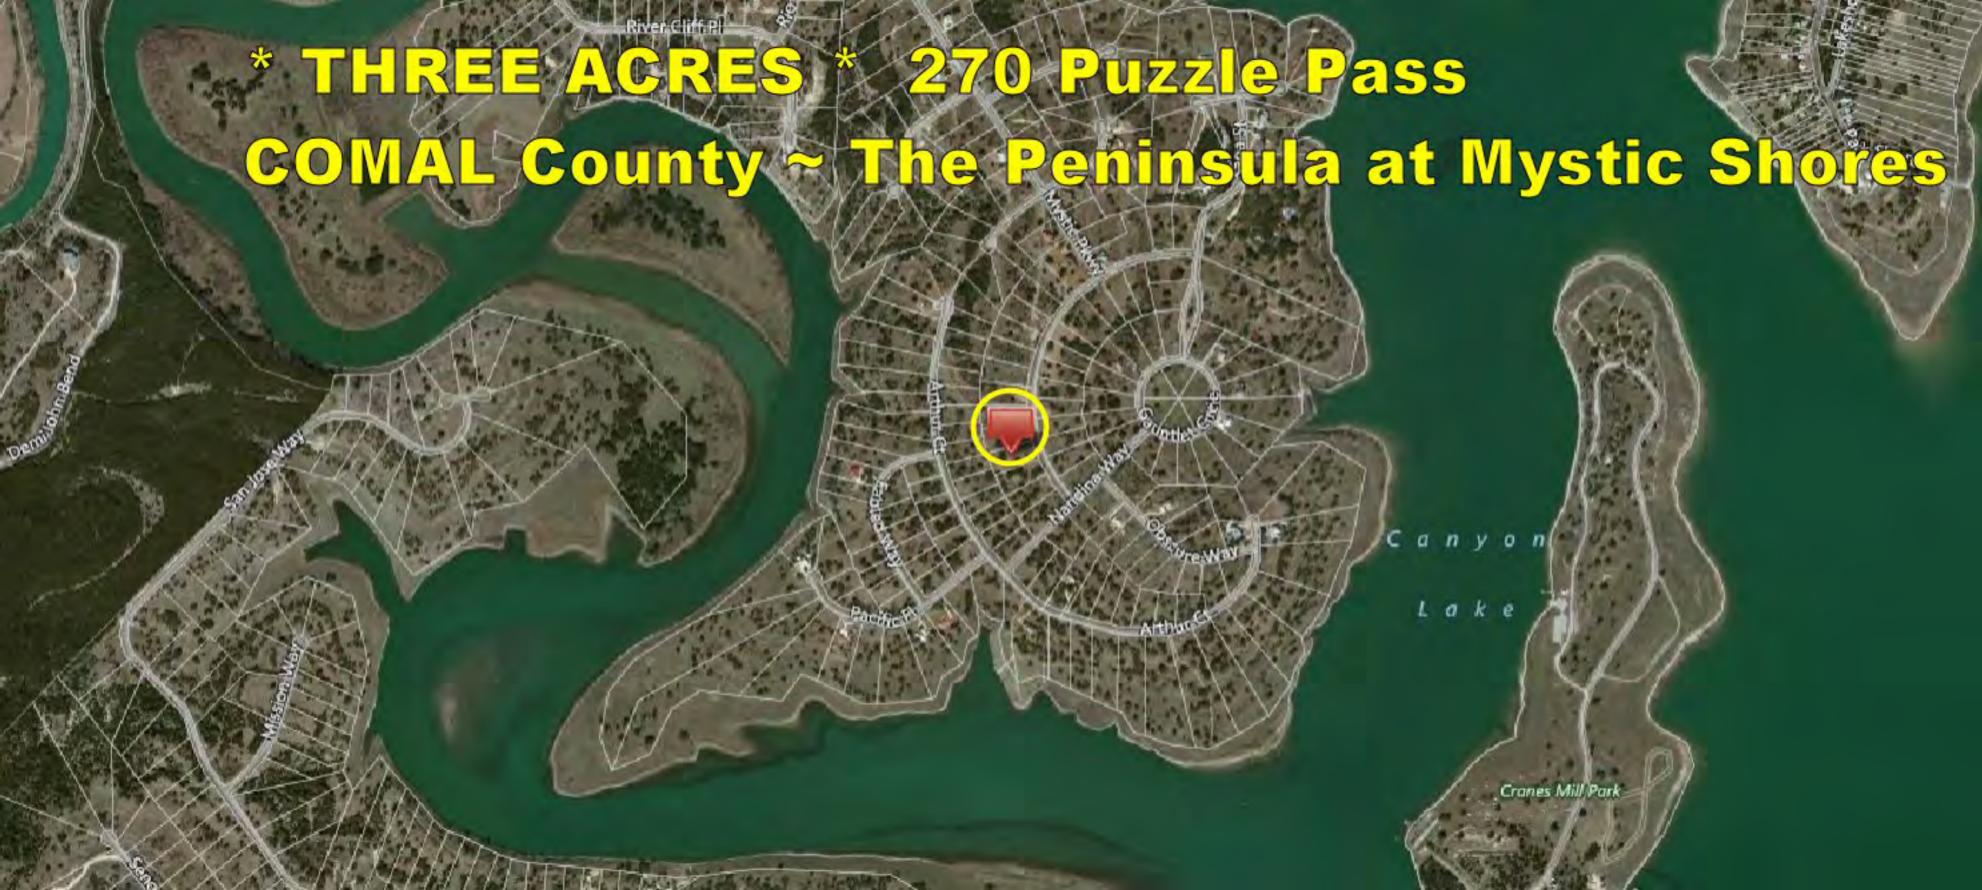

## THREE ACRES ~ The Peninsula at Mystic Shores

Copyright © and (P) 1988–2010 Microsoft Corporation and/or its suppliers. All rights reserved. http://www.microsoft.com/mappoint/
Certain mapping and direction data © 2010 NAVTEQ. All rights reserved. The Data for areas of Canada includes information taken with permission from Canadian authorities, including: © Her Majesty the Queen in Right of Canada, © Queen's Printer for Ontario. NAVTEQ and NAVTEQ ON BOARD are trademarks of NAVTEQ. © 2010 Tele Atlas North America, Inc. All rights reserved. Tele Atlas North America are trademarks of Tele Atlas, Inc. © 2010 by Applied Geographic Systems. All rights reserved.