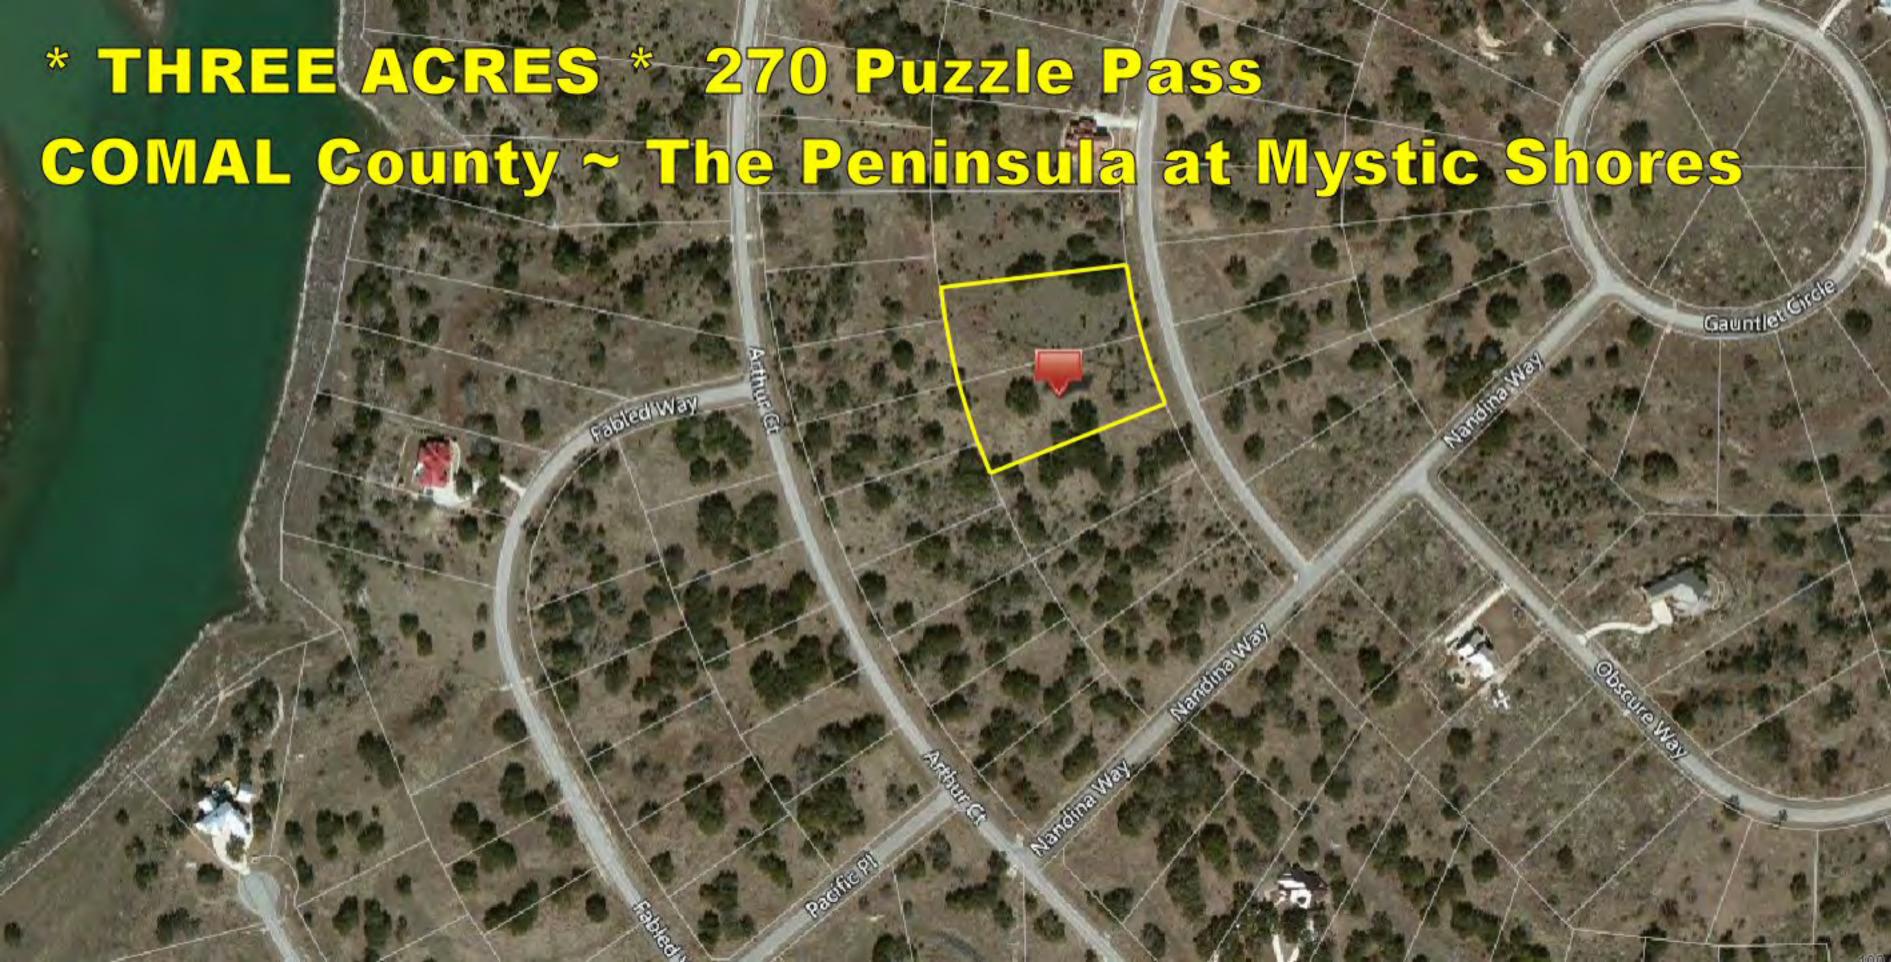

## THREE ACRES ~ The Peninsula at Mystic Shores

Copyright © and (P) 1988–2010 Microsoft Corporation and/or its suppliers. All rights reserved. http://www.microsoft.com/mappoint/
Certain mapping and direction data © 2010 NAVTEQ. All rights reserved. The Data for areas of Canada includes information taken with permission from Canadian authorities, including: © Her Majesty the Queen in Right of Canada, © Queen's Printer for Ontario. NAVTEQ and NAVTEQ ON BOARD are trademarks of NAVTEQ. © 2010 Tele Atlas North America, Inc. All rights reserved. Tele Atlas North America are trademarks of Tele Atlas, Inc. © 2010 by Applied Geographic Systems. All rights reserved.