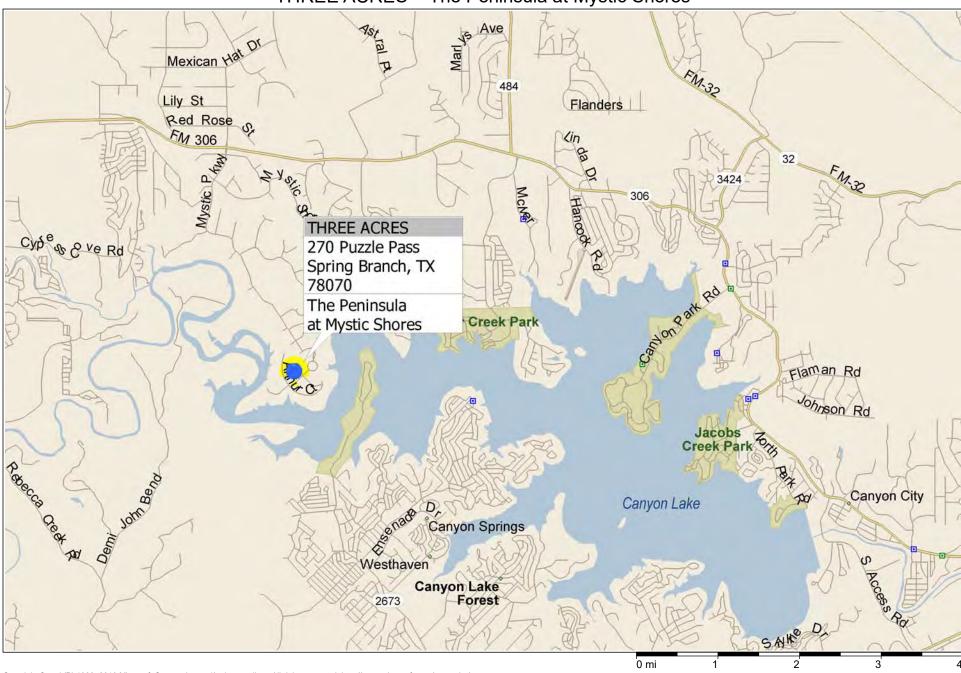

## THREE ACRES ~ The Peninsula at Mystic Shores

Copyright © and (P) 1988–2010 Microsoft Corporation and/or its suppliers. All rights reserved. http://www.microsoft.com/mappoint/
Certain mapping and direction data © 2010 NAVTEQ. All rights reserved. The Data for areas of Canada includes information taken with permission from Canadian authorities, including: © Her Majesty the Queen in Right of Canada, © Queen's Printer for Ontario. NAVTEQ and NAVTEQ ON BOARD are trademarks of NAVTEQ. © 2010 Tele Atlas North America, Inc. All rights reserved. Tele Atlas North America are trademarks of Tele Atlas, Inc. © 2010 by Applied Geographic Systems. All rights reserved.