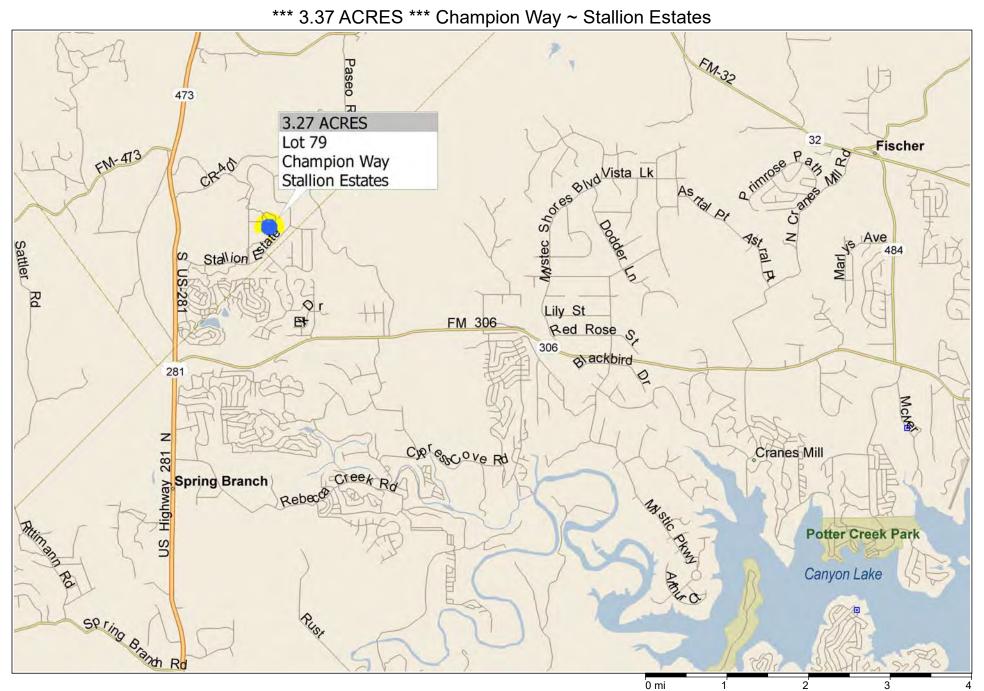

Copyright © and (P) 1988–2010 Microsoft Corporation and/or its suppliers. All rights reserved. http://www.microsoft.com/mappoint/ Certain mapping and direction data © 2010 NAVTEQ. All rights reserved. The Data for areas of Canada includes information taken with permission from Canadian authorities, including: © Her Majesty the Queen in Right of Canada, © Queen's Printer for Ontario. NAVTEQ and NAVTEQ ON BOARD are trademarks of NAVTEQ. © 2010 Tele Atlas North America, Inc. All rights reserved. Tele Atlas and Tele Atlas North America are trademarks of Tele Atlas, Inc. © 2010 by Applied Geographic Systems. All rights reserved.



Lot 79 Champion Way Blanco County, Texas, 3.27 AC +/-



Boundary