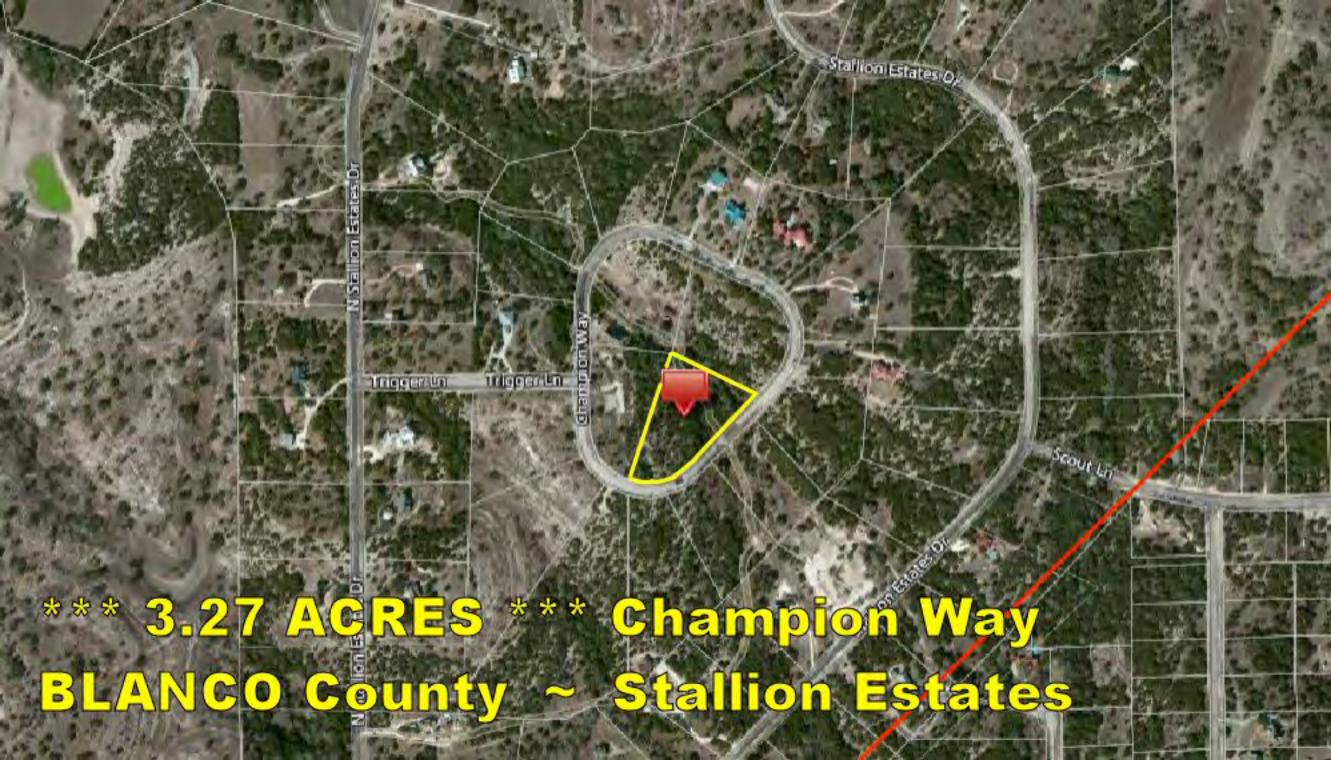

Copyright © and (P) 1988–2010 Microsoft Corporation and/or its suppliers. All rights reserved. http://www.microsoft.com/mappoint/ Certain mapping and direction data © 2010 NAVTEQ. All rights reserved. The Data for areas of Canada includes information taken with permission from Canadian authorities, including: © Her Majesty the Queen in Right of Canada, © Queen's Printer for Ontario. NAVTEQ and NAVTEQ ON BOARD are trademarks of NAVTEQ. © 2010 Tele Atlas North America, Inc. All rights reserved. Tele Atlas and Tele Atlas North America are trademarks of Tele Atlas, Inc. © 2010 by Applied Geographic Systems. All rights reserved.



Lot 79 Champion Way Blanco County, Texas, 3.27 AC +/-



Boundary