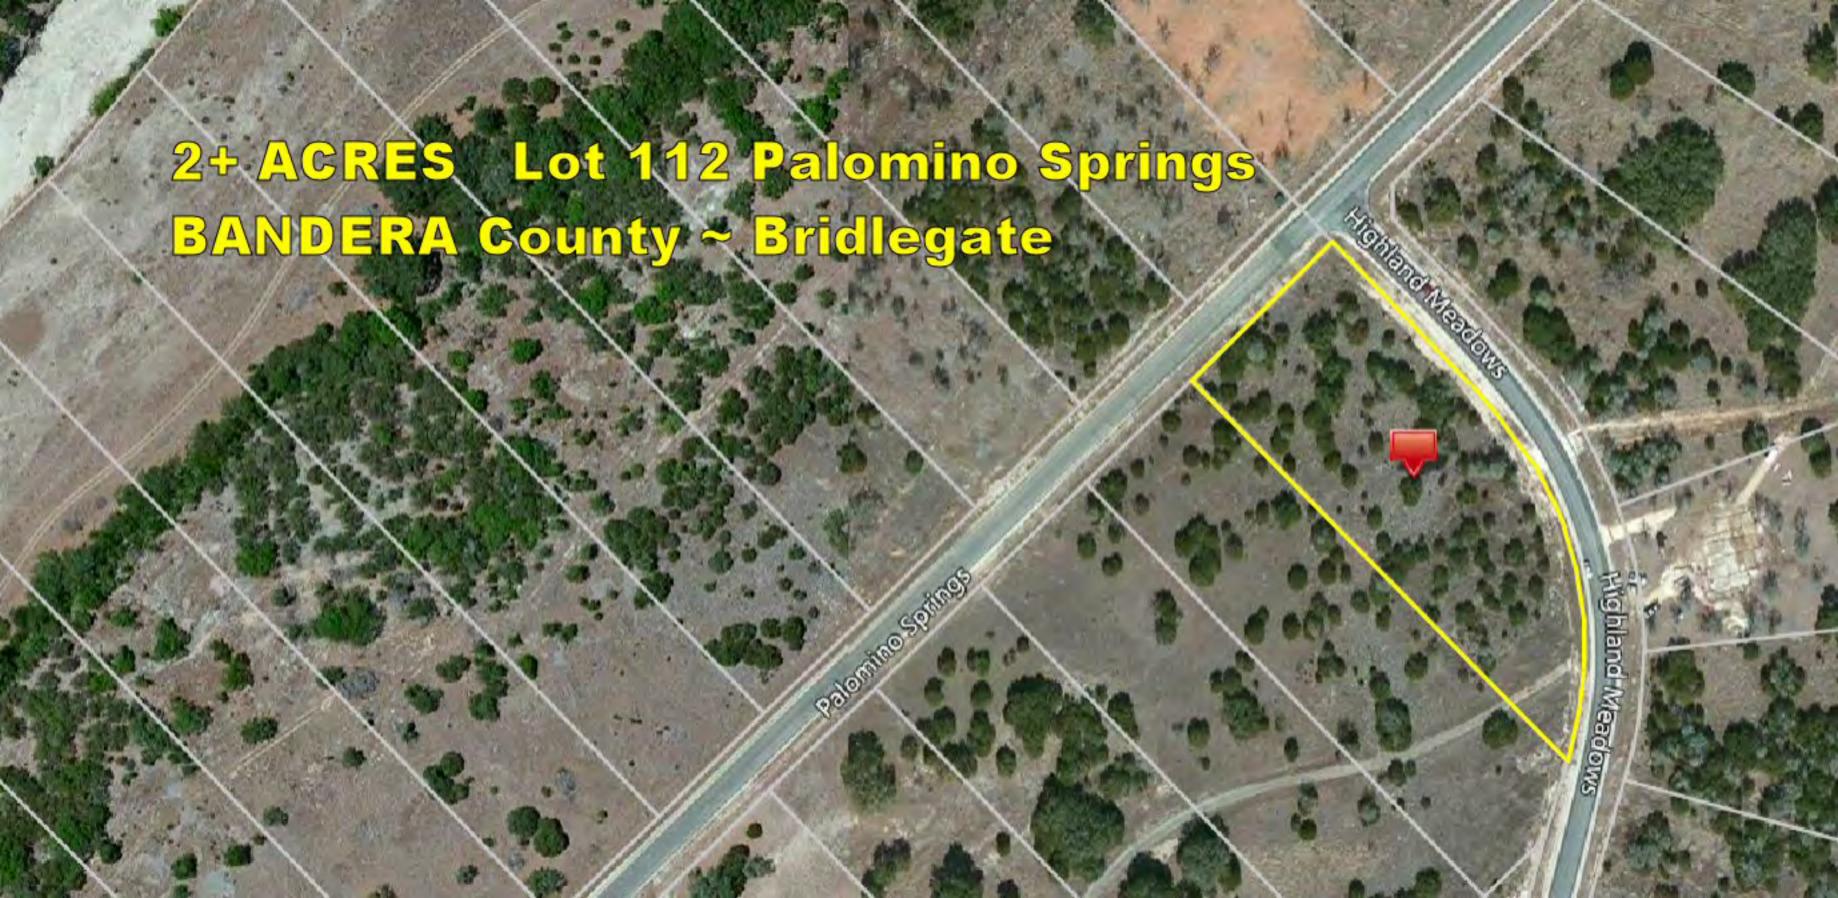

\*\* 2 ACRES \*\* Lot 112 Palomino Springs, Bandera TX

Copyright © and (P) 1988–2010 Microsoft Corporation and/or its suppliers. All rights reserved. http://www.microsoft.com/mappoint/
Certain mapping and direction data © 2010 NAVTEQ. All rights reserved. The Data for areas of Canada includes information taken with permission from Canadian authorities, including: © Her Majesty the Queen in Right of Canada, © Queen's Printer for Ontario. NAVTEQ and NAVTEQ ON BOARD are trademarks of NAVTEQ. © 2010 Tele Atlas North America, Inc. All rights reserved. Tele Atlas North America are trademarks of Tele Atlas, Inc. © 2010 by Applied Geographic Systems. All rights reserved.

Lot 112 Palomino Springs
Bandera County, Texas, 2.0 AC +/-