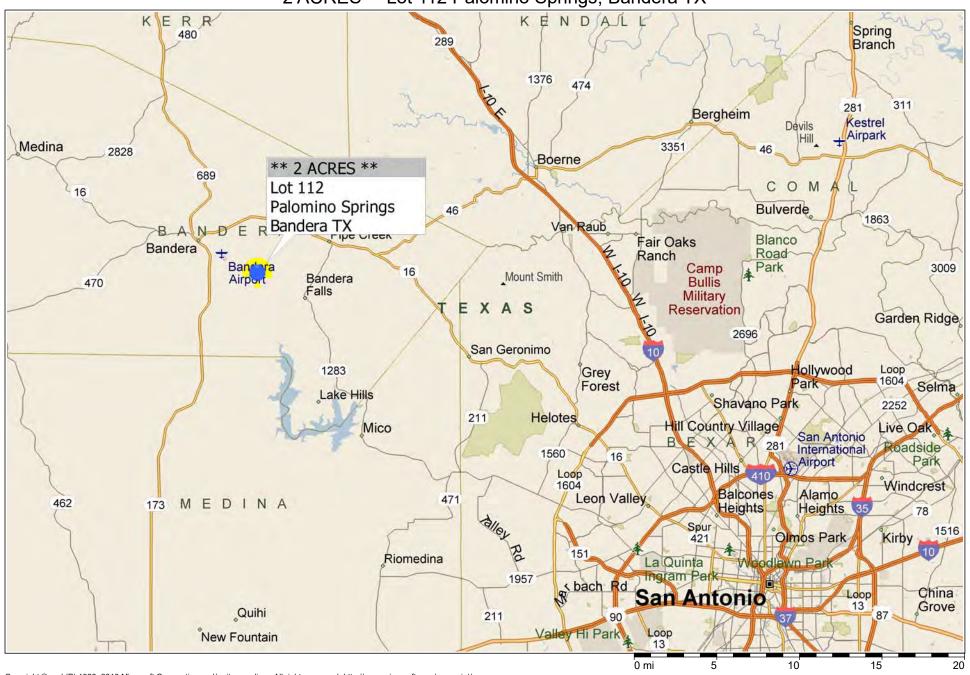

\*\* 2 ACRES \*\* Lot 112 Palomino Springs, Bandera TX

Copyright © and (P) 1988–2010 Microsoft Corporation and/or its suppliers. All rights reserved. http://www.microsoft.com/mappoint/
Certain mapping and direction data © 2010 NAVTEQ. All rights reserved. The Data for areas of Canada includes information taken with permission from Canadian authorities, including: © Her Majesty the Queen in Right of Canada, © Queen's Printer for Ontario. NAVTEQ and NAVTEQ ON BOARD are trademarks of NAVTEQ. © 2010 Tele Atlas North America, Inc. All rights reserved. Tele Atlas North America are trademarks of Tele Atlas, Inc. © 2010 by Applied Geographic Systems. All rights reserved.

Lot 112 Palomino Springs
Bandera County, Texas, 2.0 AC +/-