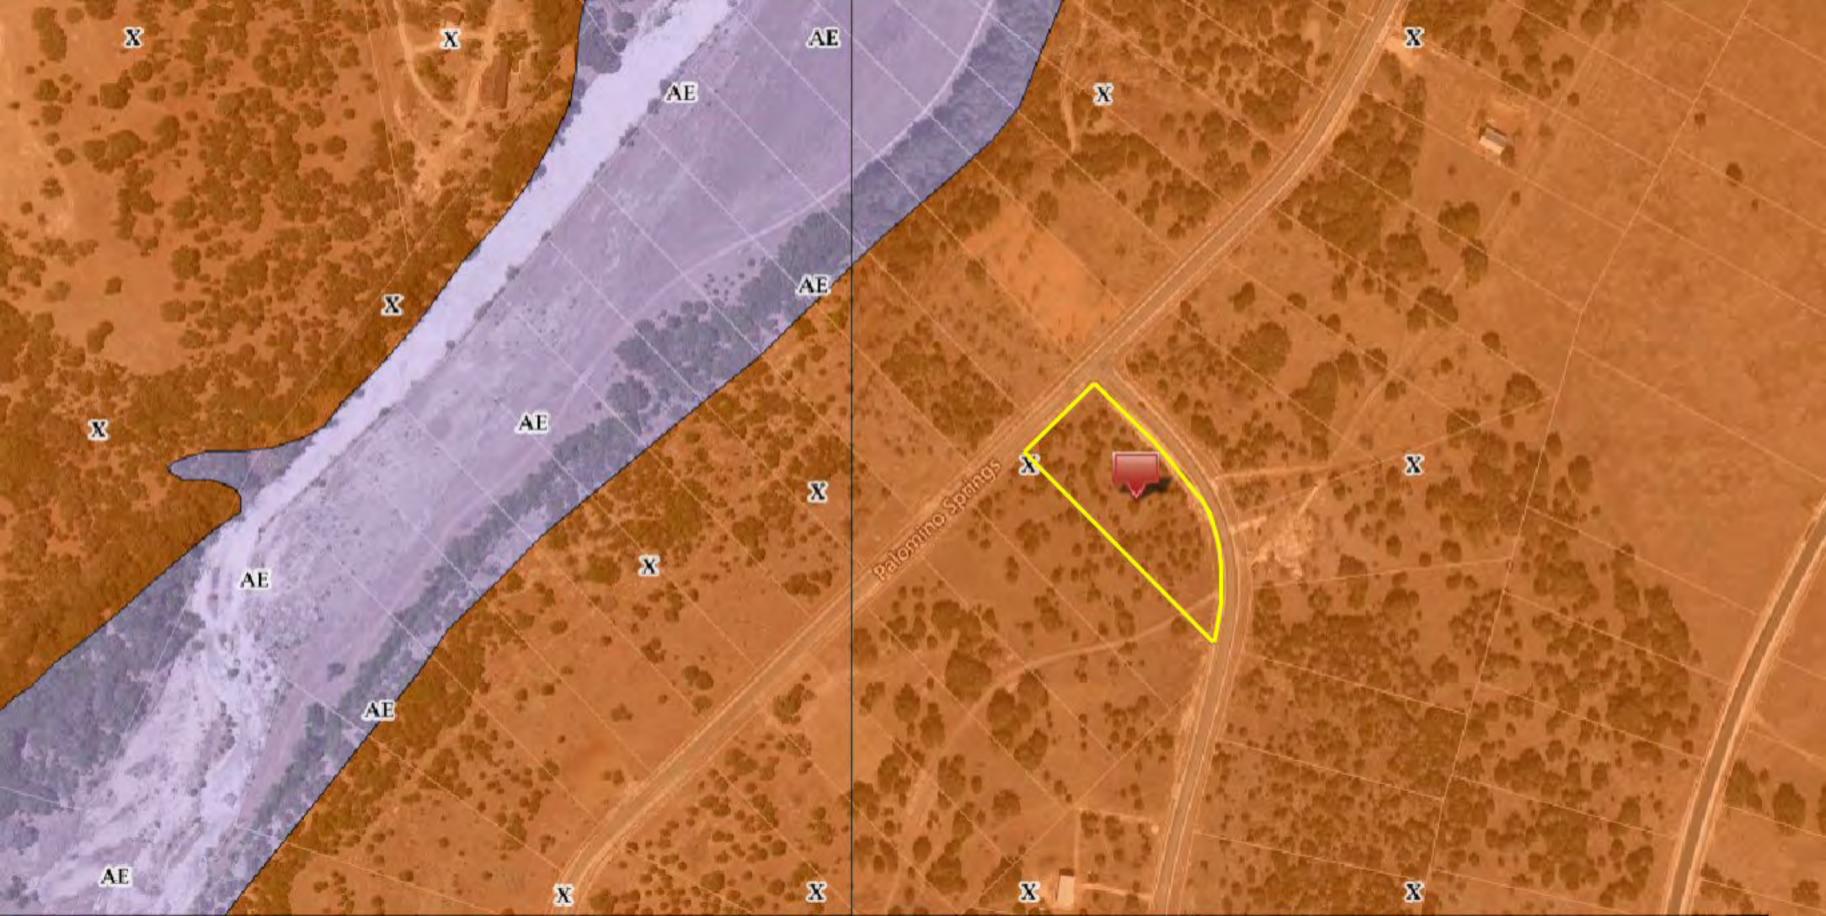

\*\* 2 ACRES \*\* Lot 112 Palomino Springs, Bandera TX

Copyright © and (P) 1988–2010 Microsoft Corporation and/or its suppliers. All rights reserved. http://www.microsoft.com/mappoint/
Certain mapping and direction data © 2010 NAVTEQ. All rights reserved. The Data for areas of Canada includes information taken with permission from Canadian authorities, including: © Her Majesty the Queen in Right of Canada, © Queen's Printer for Ontario. NAVTEQ and NAVTEQ ON BOARD are trademarks of NAVTEQ. © 2010 Tele Atlas North America, Inc. All rights reserved. Tele Atlas North America are trademarks of Tele Atlas, Inc. © 2010 by Applied Geographic Systems. All rights reserved.

Lot 112 Palomino Springs
Bandera County, Texas, 2.0 AC +/-