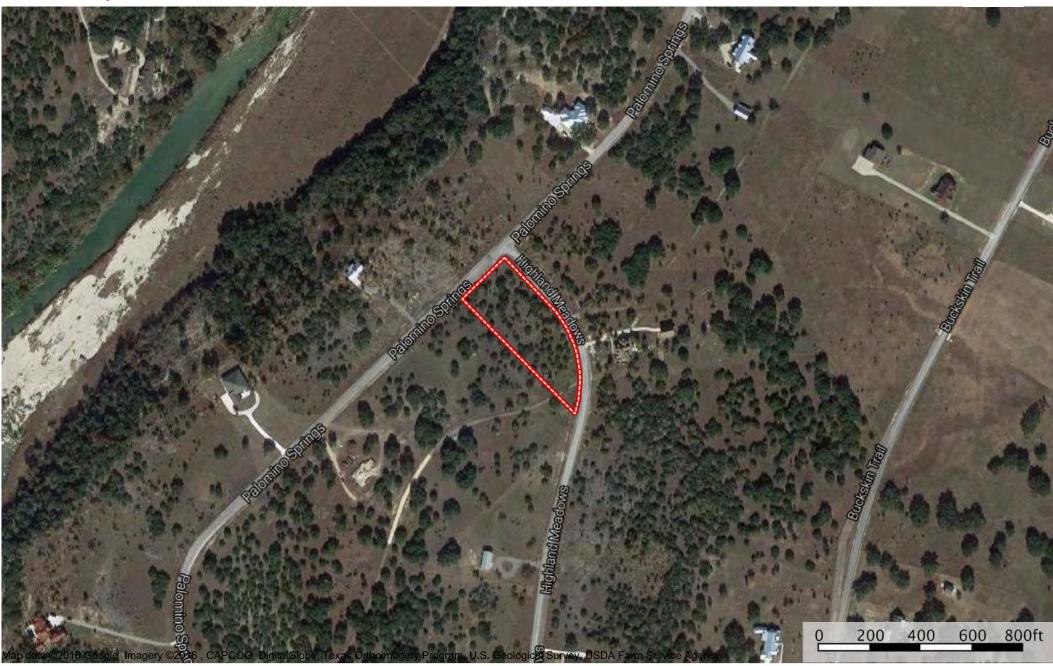

\*\* 2 ACRES \*\* Lot 112 Palomino Springs, Bandera TX

Copyright © and (P) 1988–2010 Microsoft Corporation and/or its suppliers. All rights reserved. http://www.microsoft.com/mappoint/
Certain mapping and direction data © 2010 NAVTEQ. All rights reserved. The Data for areas of Canada includes information taken with permission from Canadian authorities, including: © Her Majesty the Queen in Right of Canada, © Queen's Printer for Ontario. NAVTEQ and NAVTEQ ON BOARD are trademarks of NAVTEQ. © 2010 Tele Atlas North America, Inc. All rights reserved. Tele Atlas North America are trademarks of Tele Atlas, Inc. © 2010 by Applied Geographic Systems. All rights reserved.

Lot 112 Palomino Springs
Bandera County, Texas, 2.0 AC +/-