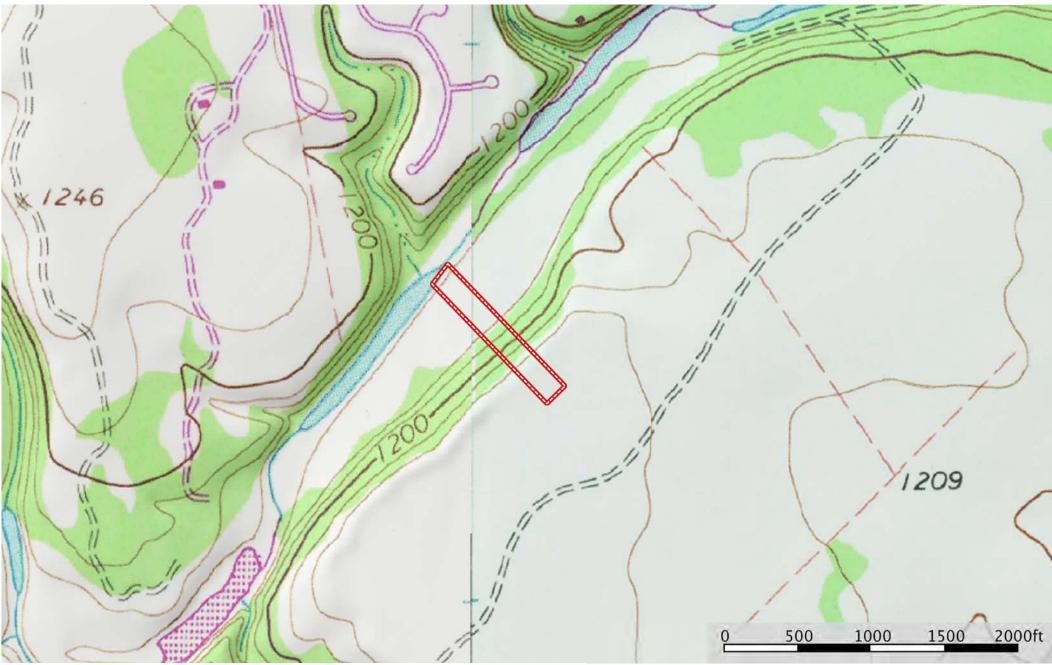

\*\* Medina Riverfront \*\* Lot 111 Palomino Springs ~ Bridlegate

Bandera County, Texas, 3.4 AC +/-