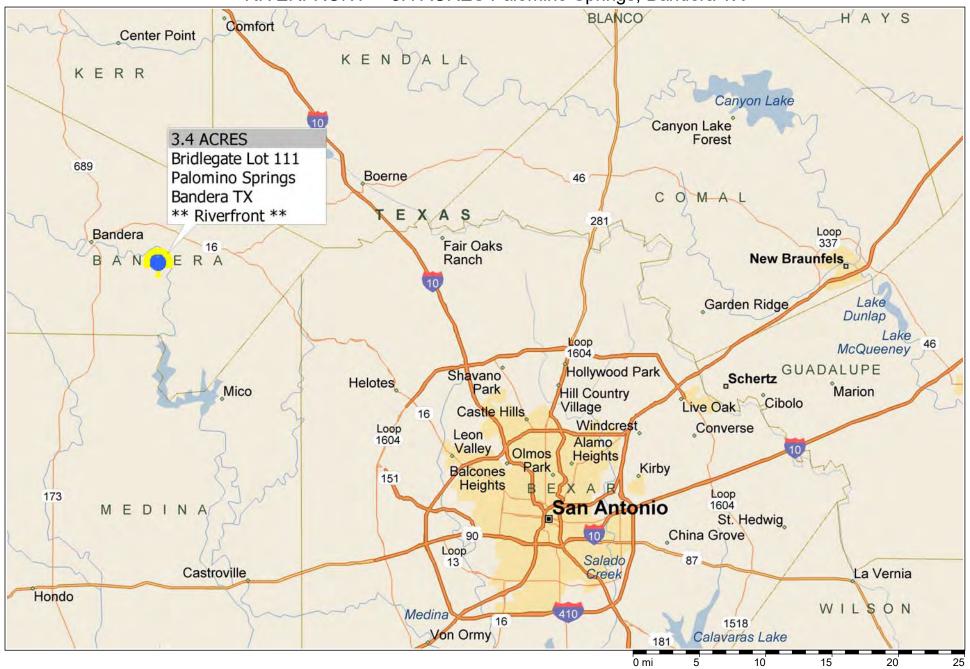

## \*\* RIVERFRONT \*\* 3.4 ACRES Palomino Springs, Bandera TX

Copyright © and (P) 1988–2010 Microsoft Corporation and/or its suppliers. All rights reserved. http://www.microsoft.com/mappoint/
Certain mapping and direction data © 2010 NAVTEQ. All rights reserved. The Data for areas of Canada includes information taken with permission from Canadian authorities, including: © Her Majesty the Queen in Right of Canada, © Queen's Printer for Ontario. NAVTEQ and NAVTEQ ON BOARD are trademarks of NAVTEQ. © 2010 Tele Atlas North America, Inc. All rights reserved. Tele Atlas North America are trademarks of Tele Atlas, Inc. © 2010 by Applied Geographic Systems. All rights reserved.

\*\* Medina Riverfront \*\* Lot 111 Palomino Springs ~ Bridlegate

Bandera County, Texas, 3.4 AC +/-