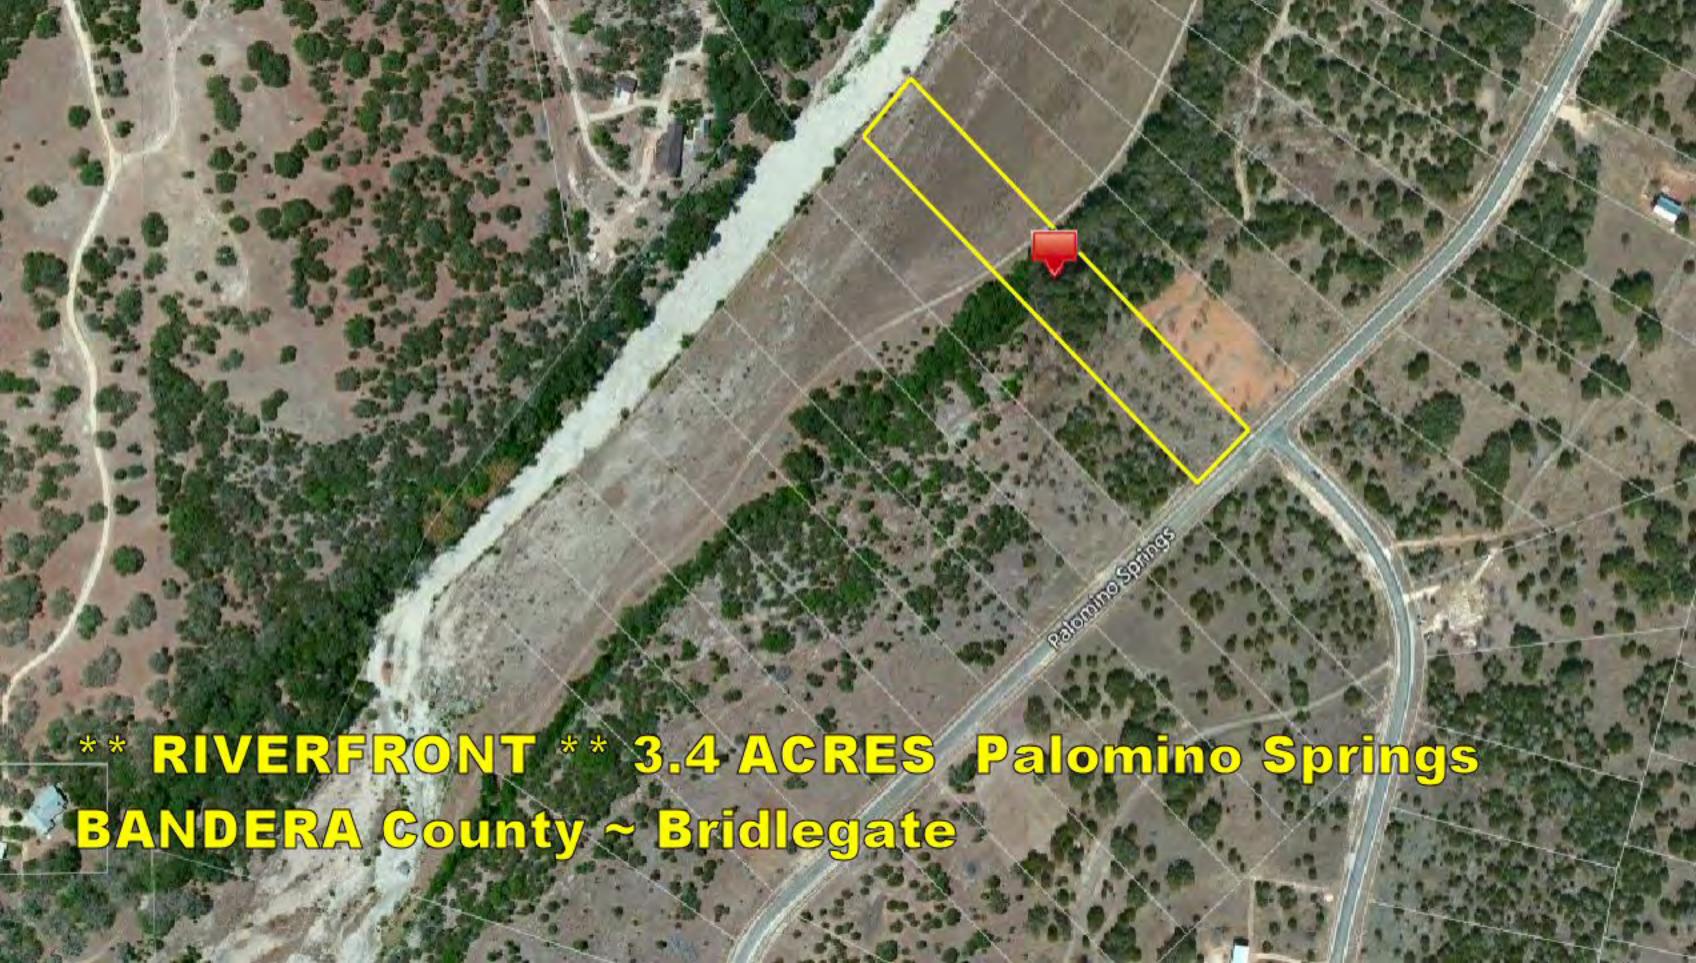

\*\* Medina Riverfront \*\* Lot 111 Palomino Springs ~ Bridlegate

Bandera County, Texas, 3.4 AC +/-