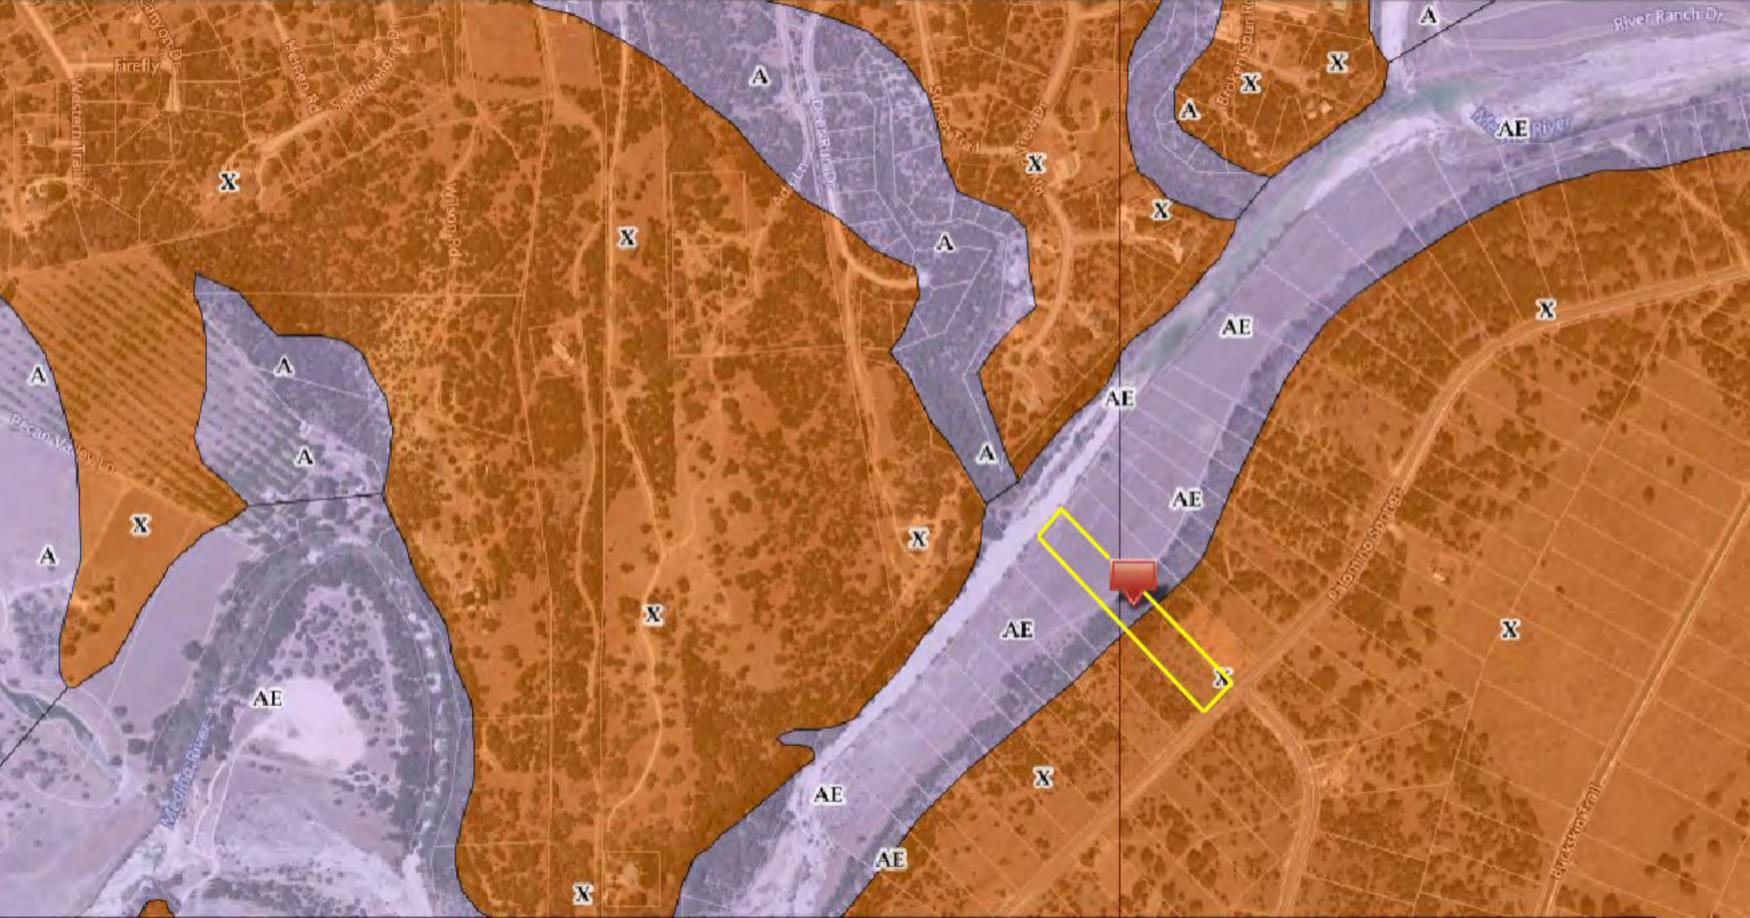

\*\* Medina Riverfront \*\* Lot 111 Palomino Springs ~ Bridlegate

Bandera County, Texas, 3.4 AC +/-