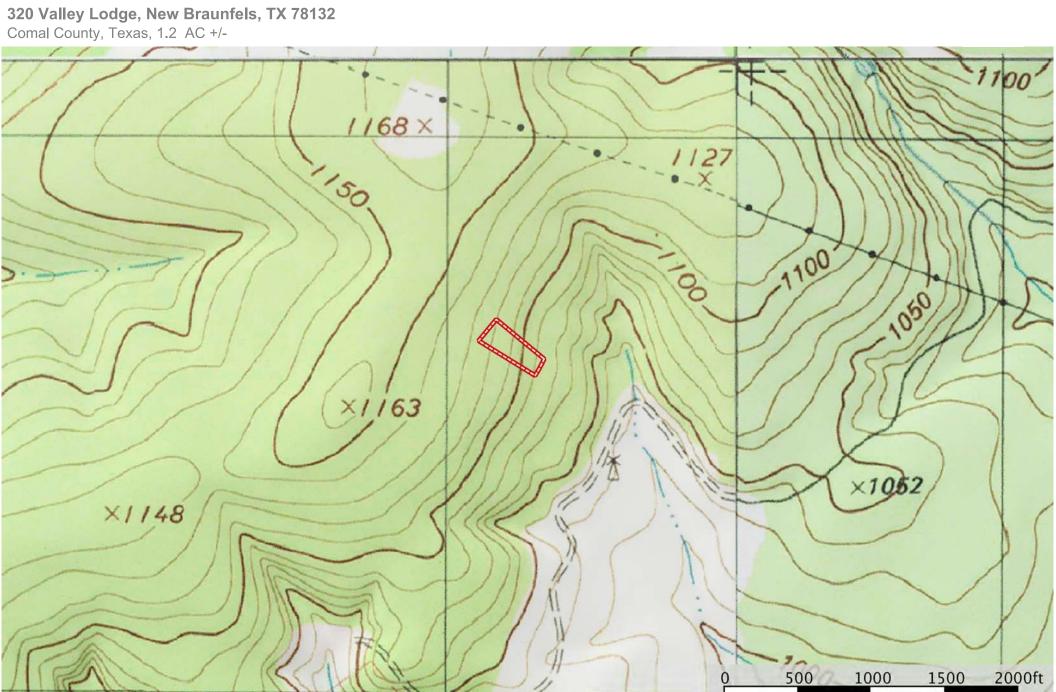

Copper Ridge 1.2 ACRES ~ 320 Valley Lodge, New Braunfels TX



Copyright © and (P) 1988–2010 Microsoft Corporation and/or its suppliers. All rights reserved. http://www.microsoft.com/mappoint/
Certain mapping and direction data © 2010 NAVTEQ. All rights reserved. The Data for areas of Canada includes information taken with permission from Canadian authorities, including: © Her Majesty the Queen in Right of Canada, © Queen's Printer for Ontario. NAVTEQ and NAVTEQ ON BOARD are trademarks of NAVTEQ. © 2010 Tele Atlas North America, Inc. All rights reserved. Tele Atlas North America are trademarks of Tele Atlas, Inc. © 2010 by Applied Geographic Systems. All rights reserved.

Comal County, Texas, 1.2 AC +/-