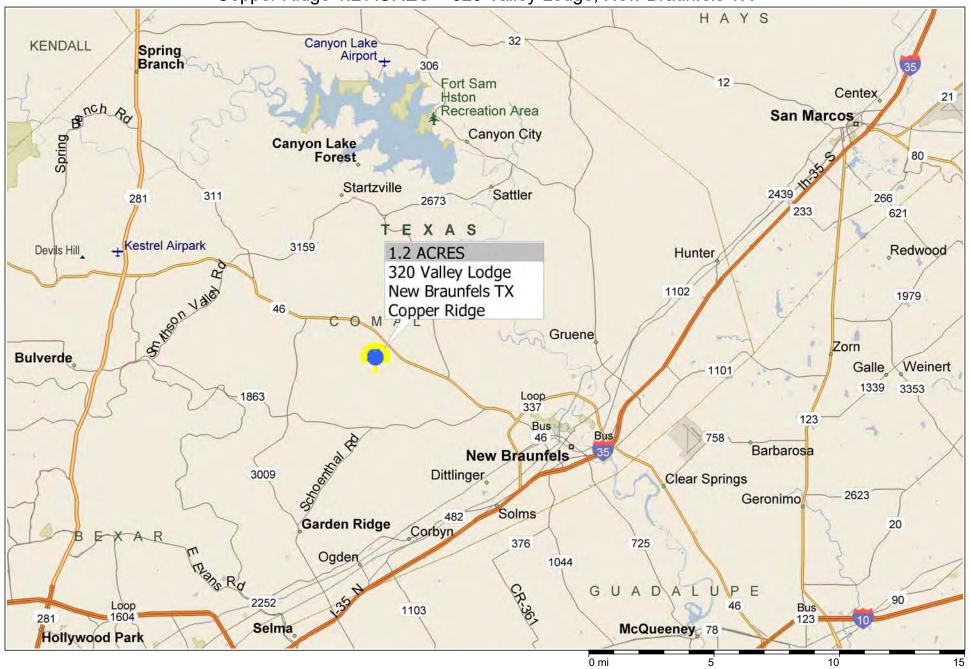

Copper Ridge 1.2 ACRES ~ 320 Valley Lodge, New Braunfels TX

Copyright © and (P) 1988–2010 Microsoft Corporation and/or its suppliers. All rights reserved. http://www.microsoft.com/mappoint/
Certain mapping and direction data © 2010 NAVTEQ. All rights reserved. The Data for areas of Canada includes information taken with permission from Canadian authorities, including: © Her Majesty the Queen in Right of Canada, © Queen's Printer for Ontario. NAVTEQ and NAVTEQ ON BOARD are trademarks of NAVTEQ. © 2010 Tele Atlas North America, Inc. All rights reserved. Tele Atlas North America are trademarks of Tele Atlas, Inc. © 2010 by Applied Geographic Systems. All rights reserved.