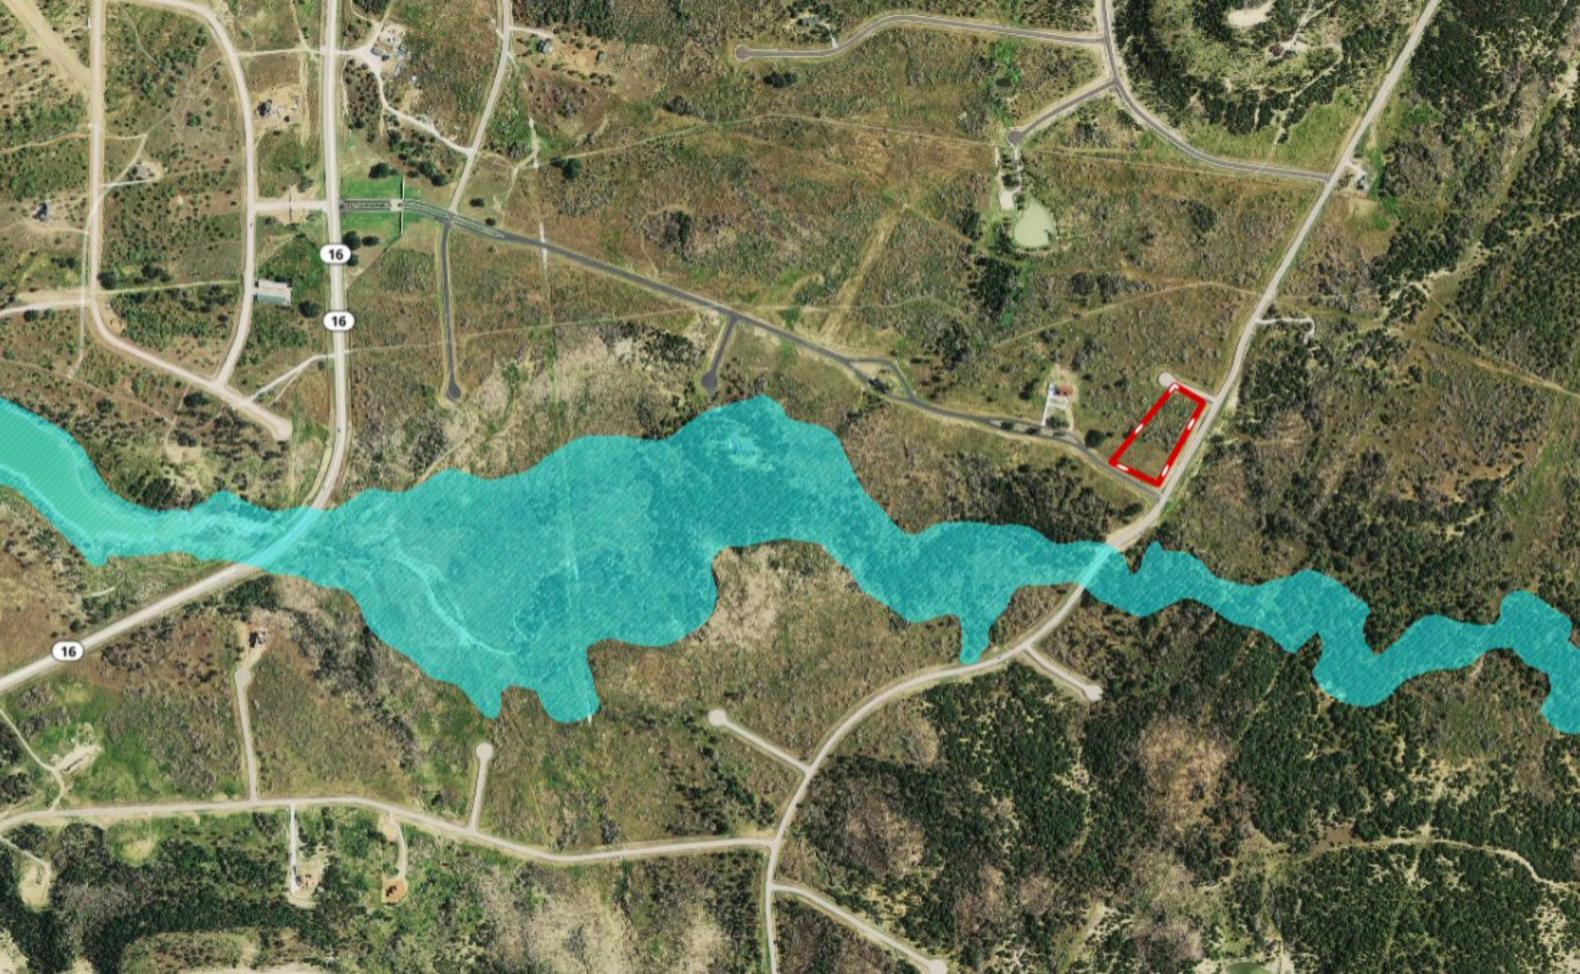

## THREE ACRES ~ Lot 414 Canyon Wren Loop

Copyright © and (P) 1988–2010 Microsoft Corporation and/or its suppliers. All rights reserved. http://www.microsoft.com/mappoint/
Certain mapping and direction data © 2010 NAVTEQ. All rights reserved. The Data for areas of Canada includes information taken with permission from Canadian authorities, including: © Her Majesty the Queen in Right of Canada, © Queen's Printer for Ontario. NAVTEQ and NAVTEQ ON BOARD are trademarks of NAVTEQ. © 2010 Tele Atlas North America, Inc. All rights reserved. Tele Atlas North America are trademarks of Tele Atlas, Inc. © 2010 by Applied Geographic Systems. All rights reserved.