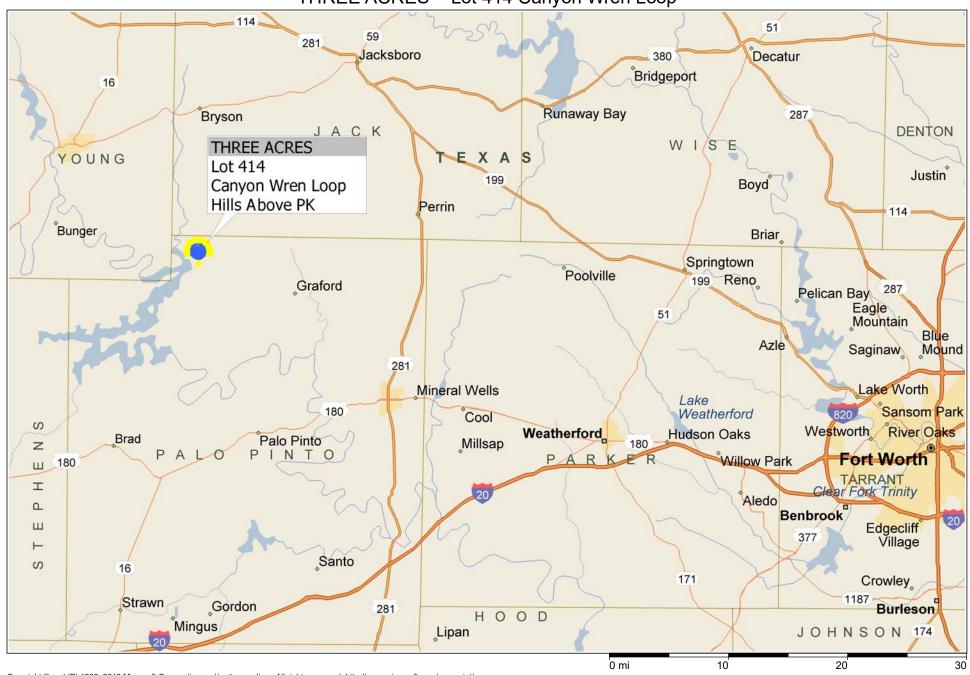

## THREE ACRES ~ Lot 414 Canyon Wren Loop

Copyright © and (P) 1988–2010 Microsoft Corporation and/or its suppliers. All rights reserved. http://www.microsoft.com/mappoint/
Certain mapping and direction data © 2010 NAVTEQ. All rights reserved. The Data for areas of Canada includes information taken with permission from Canadian authorities, including: © Her Majesty the Queen in Right of Canada, © Queen's Printer for Ontario. NAVTEQ and NAVTEQ ON BOARD are trademarks of NAVTEQ. © 2010 Tele Atlas North America, Inc. All rights reserved. Tele Atlas North America are trademarks of Tele Atlas, Inc. © 2010 by Applied Geographic Systems. All rights reserved.