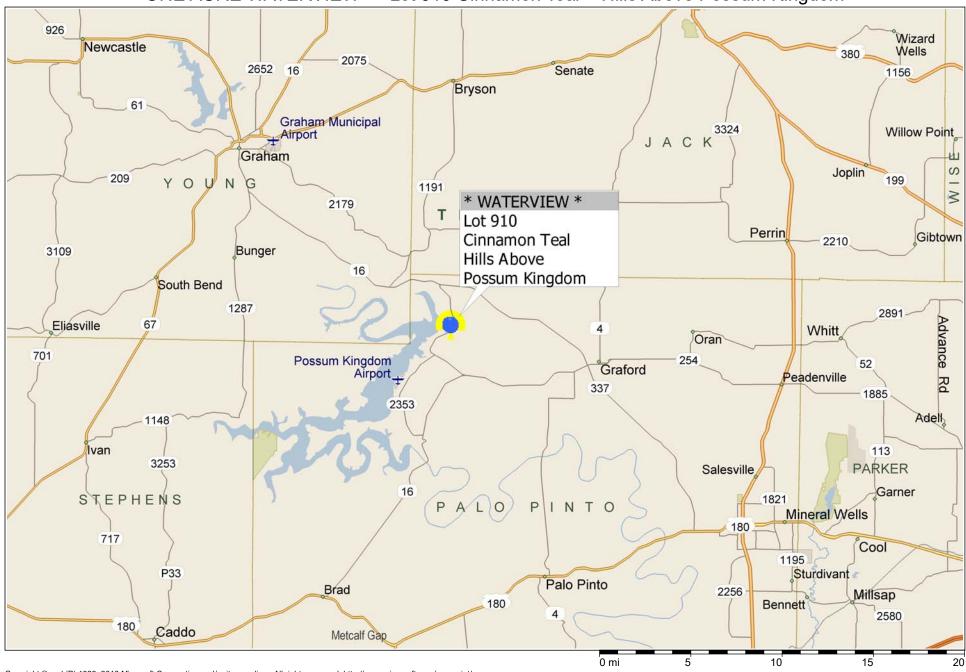

## \*\* ONE ACRE WATERVIEW \*\* Lot 910 Cinnamon Teal ~ Hills Above Possum Kingdom

Copyright © and (P) 1988–2010 Microsoft Corporation and/or its suppliers. All rights reserved. http://www.microsoft.com/mappoint/
Certain mapping and direction data © 2010 NAVTEQ. All rights reserved. The Data for areas of Canada includes information taken with permission from Canadian authorities, including: © Her Majesty the Queen in Right of Canada, © Queen's Printer for Ontario. NAVTEQ and NAVTEQ ON BOARD are trademarks of NAVTEQ. © 2010 Tele Atlas North America, Inc. All rights reserved. Tele Atlas North America are trademarks of Tele Atlas, Inc. © 2010 by Applied Geographic Systems. All rights reserved.