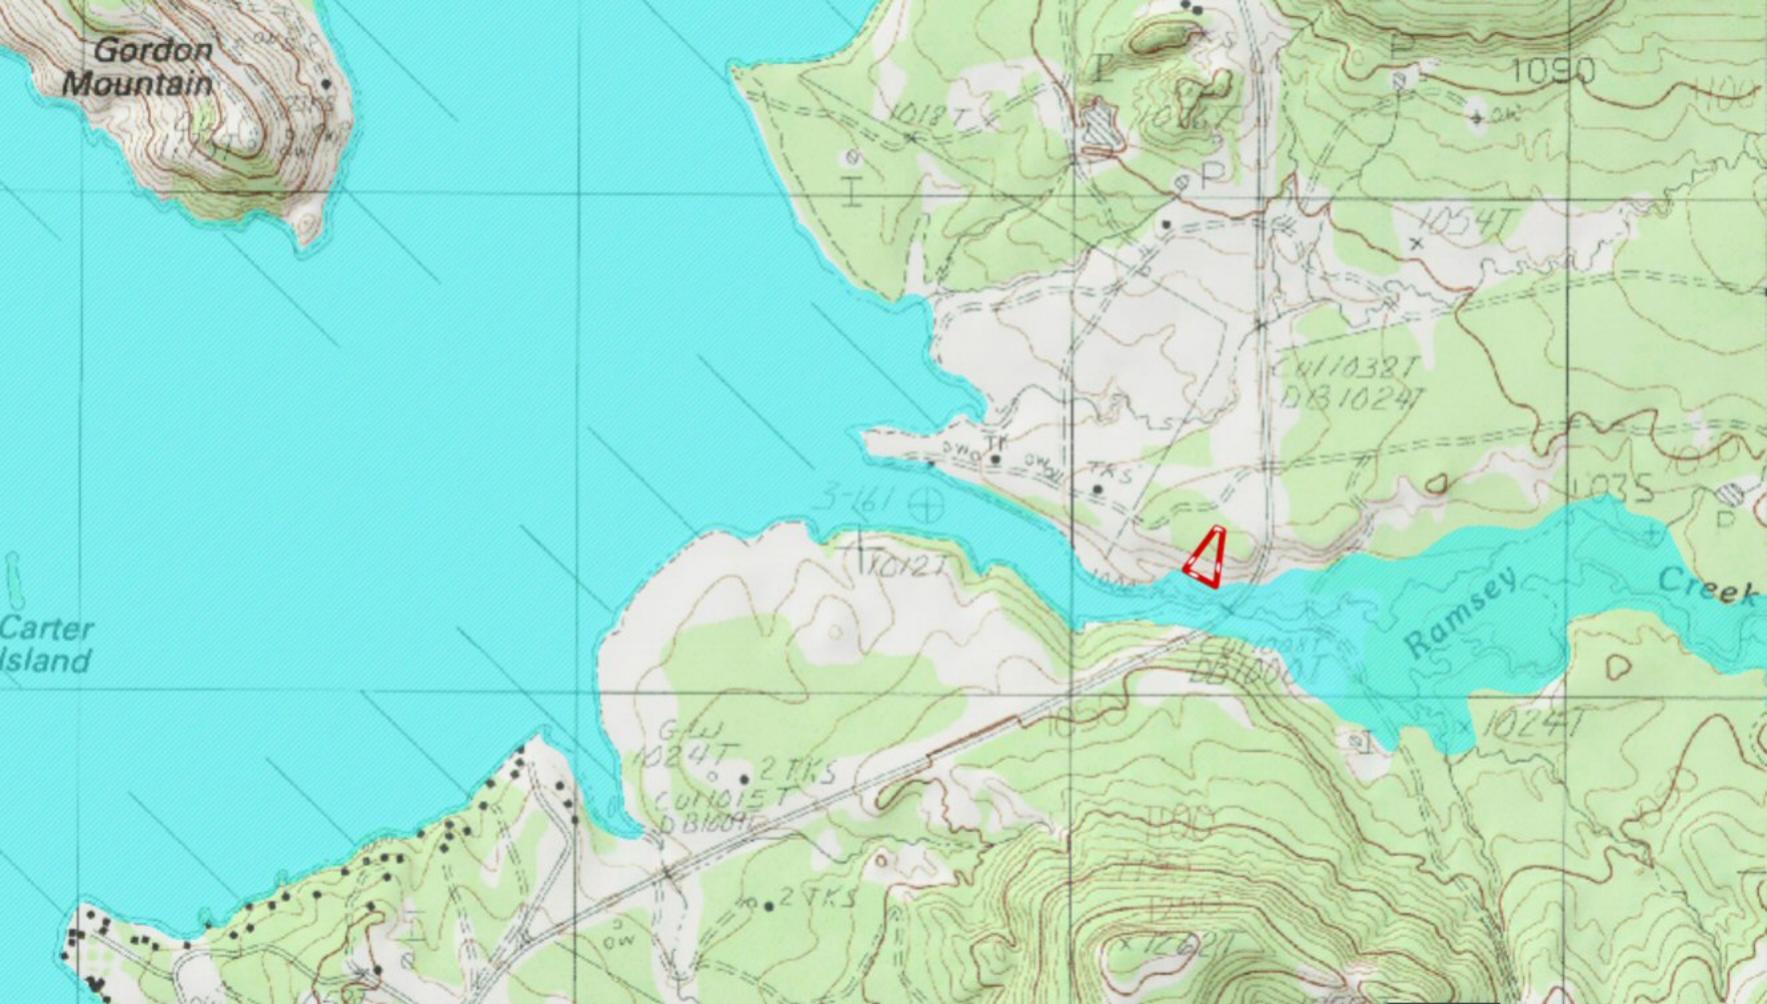

## \*\* ONE ACRE WATERVIEW \*\* Lot 910 Cinnamon Teal ~ Hills Above Possum Kingdom

Copyright © and (P) 1988–2010 Microsoft Corporation and/or its suppliers. All rights reserved. http://www.microsoft.com/mappoint/
Certain mapping and direction data © 2010 NAVTEQ. All rights reserved. The Data for areas of Canada includes information taken with permission from Canadian authorities, including: © Her Majesty the Queen in Right of Canada, © Queen's Printer for Ontario. NAVTEQ and NAVTEQ ON BOARD are trademarks of NAVTEQ. © 2010 Tele Atlas North America, Inc. All rights reserved. Tele Atlas North America are trademarks of Tele Atlas, Inc. © 2010 by Applied Geographic Systems. All rights reserved.