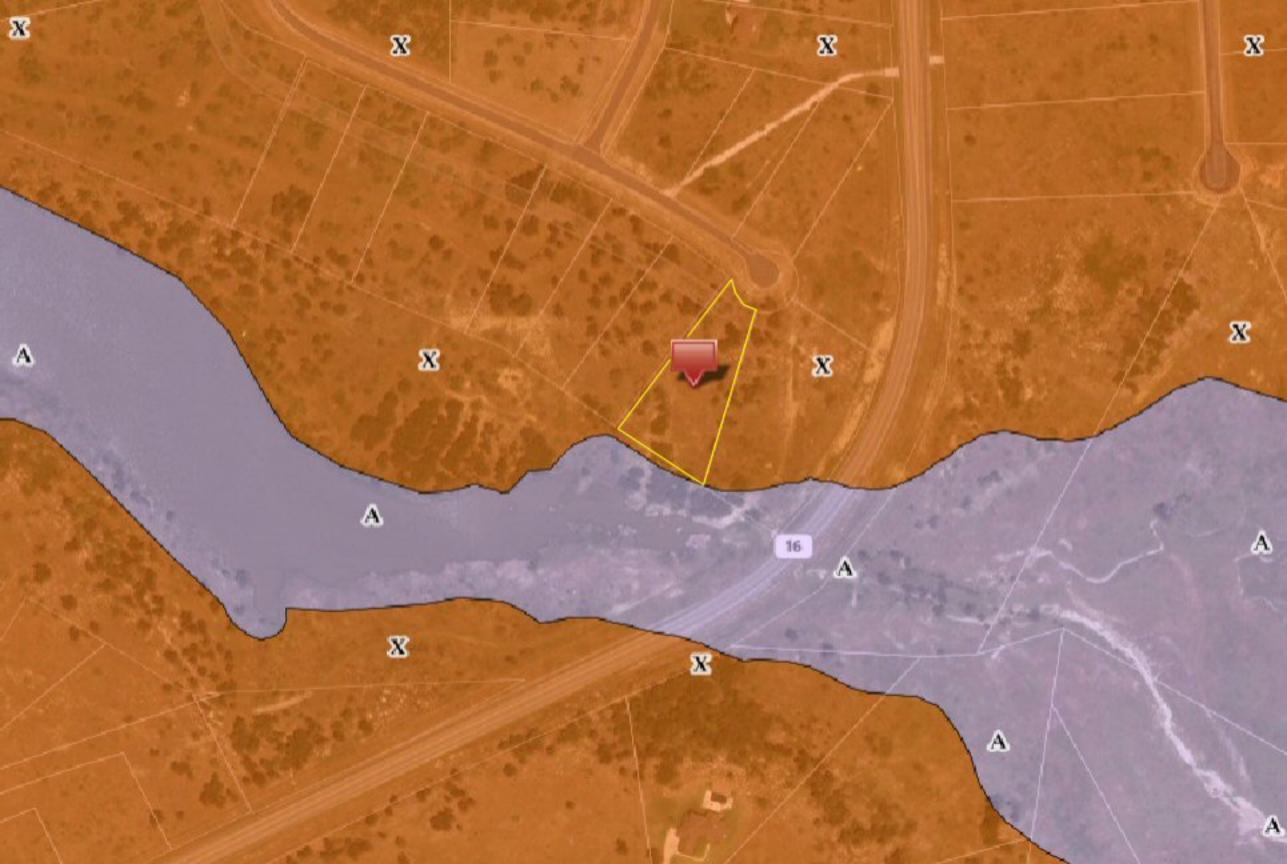

## \*\* ONE ACRE WATERVIEW \*\* Lot 910 Cinnamon Teal ~ Hills Above Possum Kingdom

Copyright © and (P) 1988–2010 Microsoft Corporation and/or its suppliers. All rights reserved. http://www.microsoft.com/mappoint/
Certain mapping and direction data © 2010 NAVTEQ. All rights reserved. The Data for areas of Canada includes information taken with permission from Canadian authorities, including: © Her Majesty the Queen in Right of Canada, © Queen's Printer for Ontario. NAVTEQ and NAVTEQ ON BOARD are trademarks of NAVTEQ. © 2010 Tele Atlas North America, Inc. All rights reserved. Tele Atlas North America are trademarks of Tele Atlas, Inc. © 2010 by Applied Geographic Systems. All rights reserved.