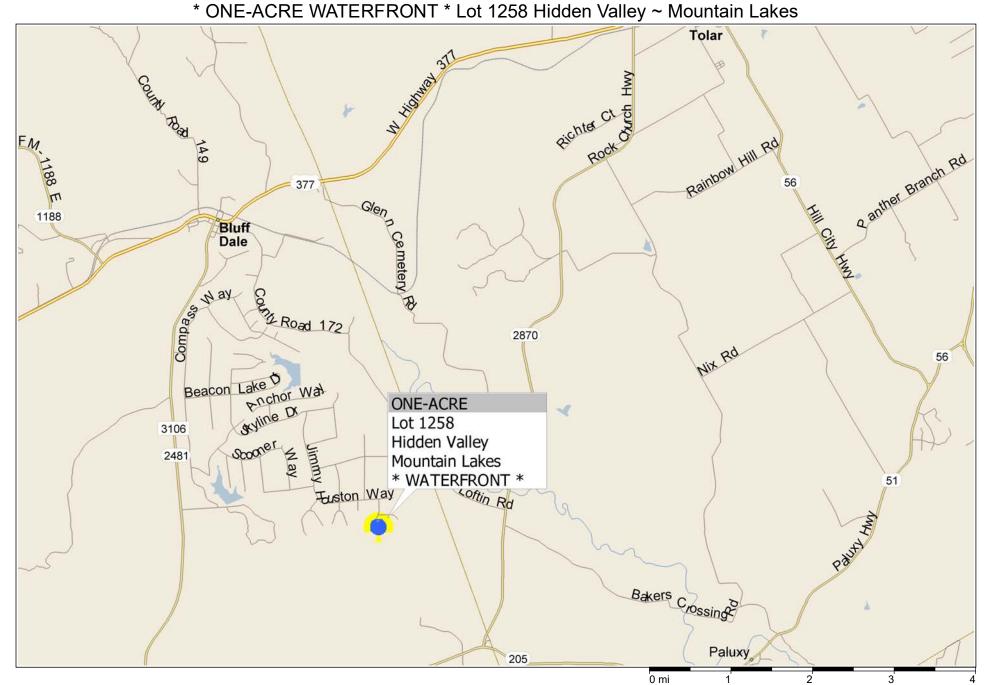

Copyright © and (P) 1988–2010 Microsoft Corporation and/or its suppliers. All rights reserved. http://www.microsoft.com/mappoint/ Certain mapping and direction data © 2010 NAVTEQ. All rights reserved. The Data for areas of Canada includes information taken with permission from Canadian authorities, including: © Her Majesty the Queen in Right of Canada, © Queen's Printer for Ontario. NAVTEQ and NAVTEQ ON BOARD are trademarks of NAVTEQ. © 2010 Tele Atlas North America, Inc. All rights reserved. Tele Atlas and Tele Atlas North America are trademarks of Tele Atlas, Inc. © 2010 by Applied Geographic Systems. All rights reserved