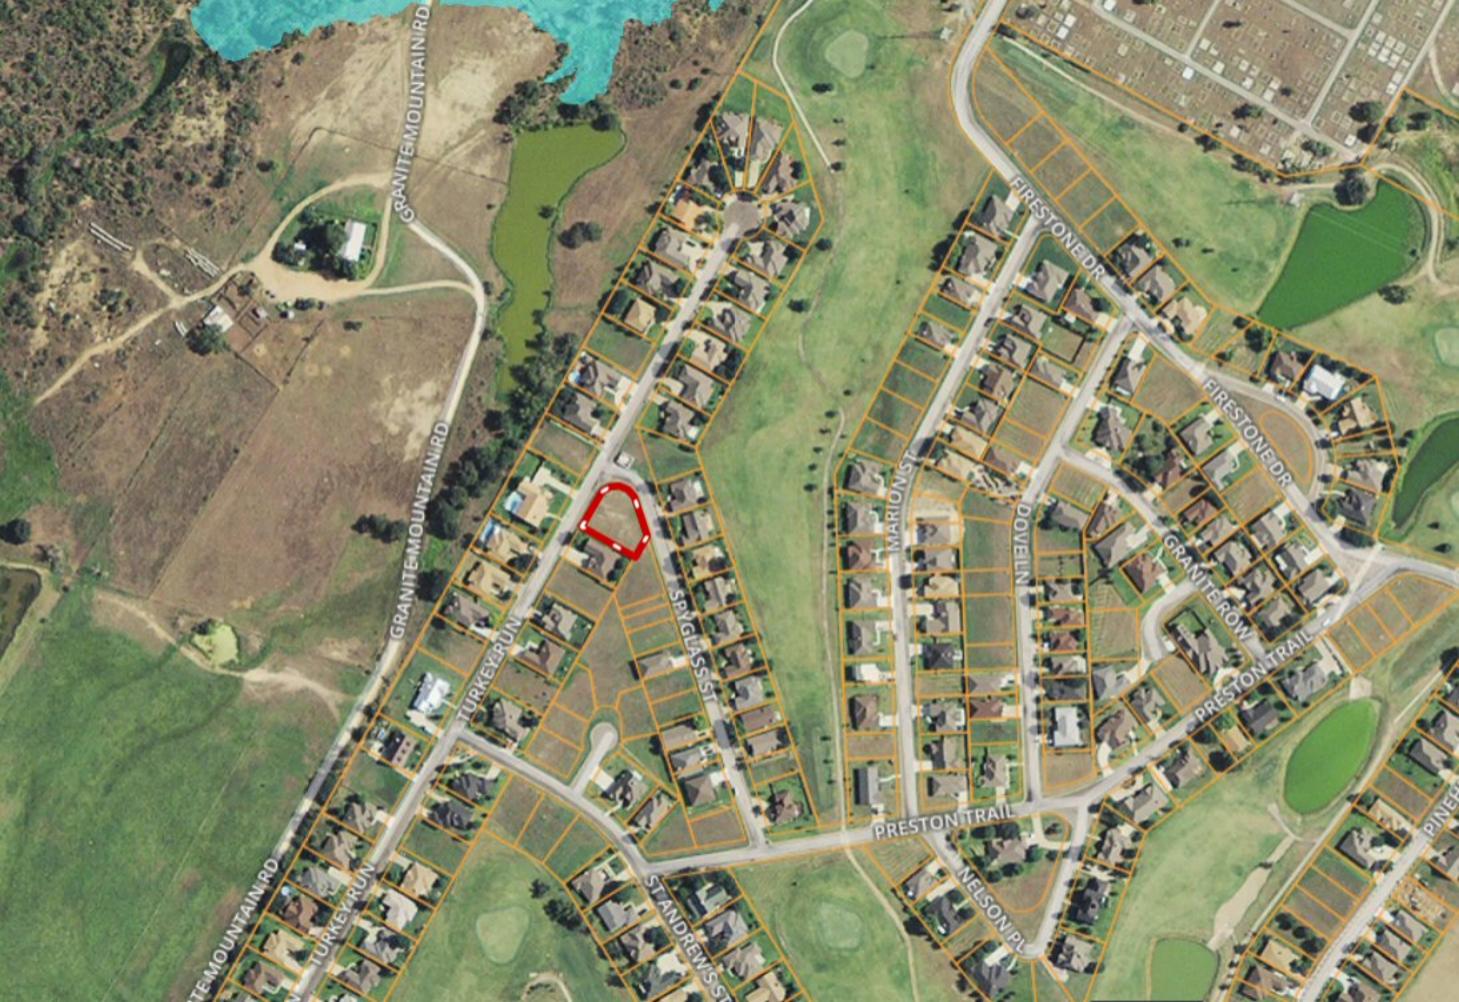

\*\* QTR-ACRE \*\* Lot 748 Turkey Run ~ Meadowlakes

Copyright © and (P) 1988–2010 Microsoft Corporation and/or its suppliers. All rights reserved. http://www.microsoft.com/mappoint/
Certain mapping and direction data © 2010 NAVTEQ. All rights reserved. The Data for areas of Canada includes information taken with permission from Canadian authorities, including: © Her Majesty the Queen in Right of Canada, © Queen's Printer for Ontario. NAVTEQ and NAVTEQ ON BOARD are trademarks of NAVTEQ. © 2010 Tele Atlas North America, Inc. All rights reserved. Tele Atlas North America are trademarks of Tele Atlas, Inc. © 2010 by Applied Geographic Systems. All rights reserved.