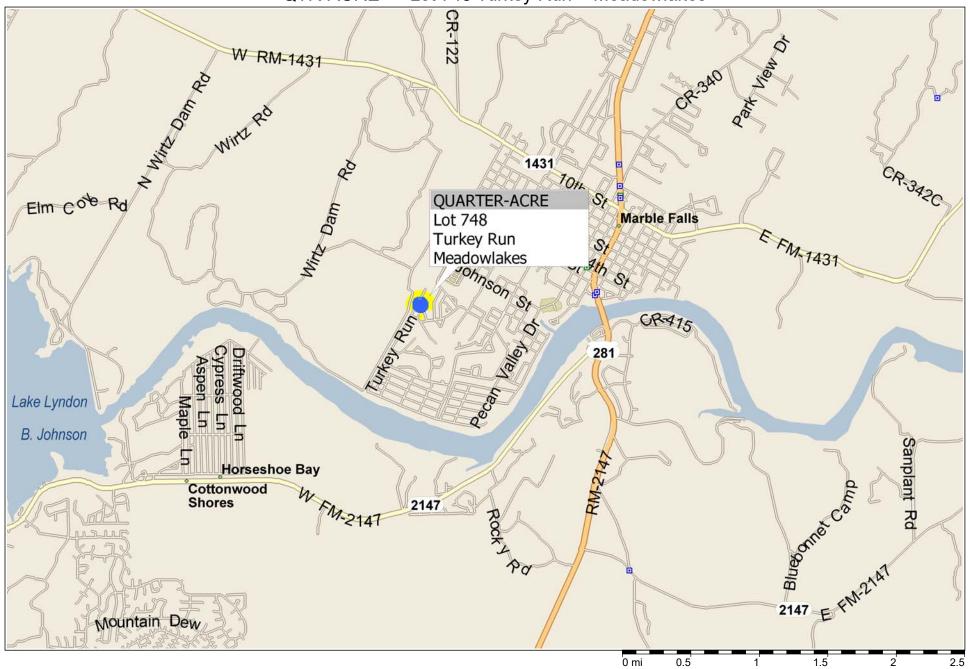

\*\* QTR-ACRE \*\* Lot 748 Turkey Run ~ Meadowlakes

Copyright © and (P) 1988–2010 Microsoft Corporation and/or its suppliers. All rights reserved. http://www.microsoft.com/mappoint/
Certain mapping and direction data © 2010 NAVTEQ. All rights reserved. The Data for areas of Canada includes information taken with permission from Canadian authorities, including: © Her Majesty the Queen in Right of Canada, © Queen's Printer for Ontario. NAVTEQ and NAVTEQ ON BOARD are trademarks of NAVTEQ. © 2010 Tele Atlas North America, Inc. All rights reserved. Tele Atlas North America are trademarks of Tele Atlas, Inc. © 2010 by Applied Geographic Systems. All rights reserved.