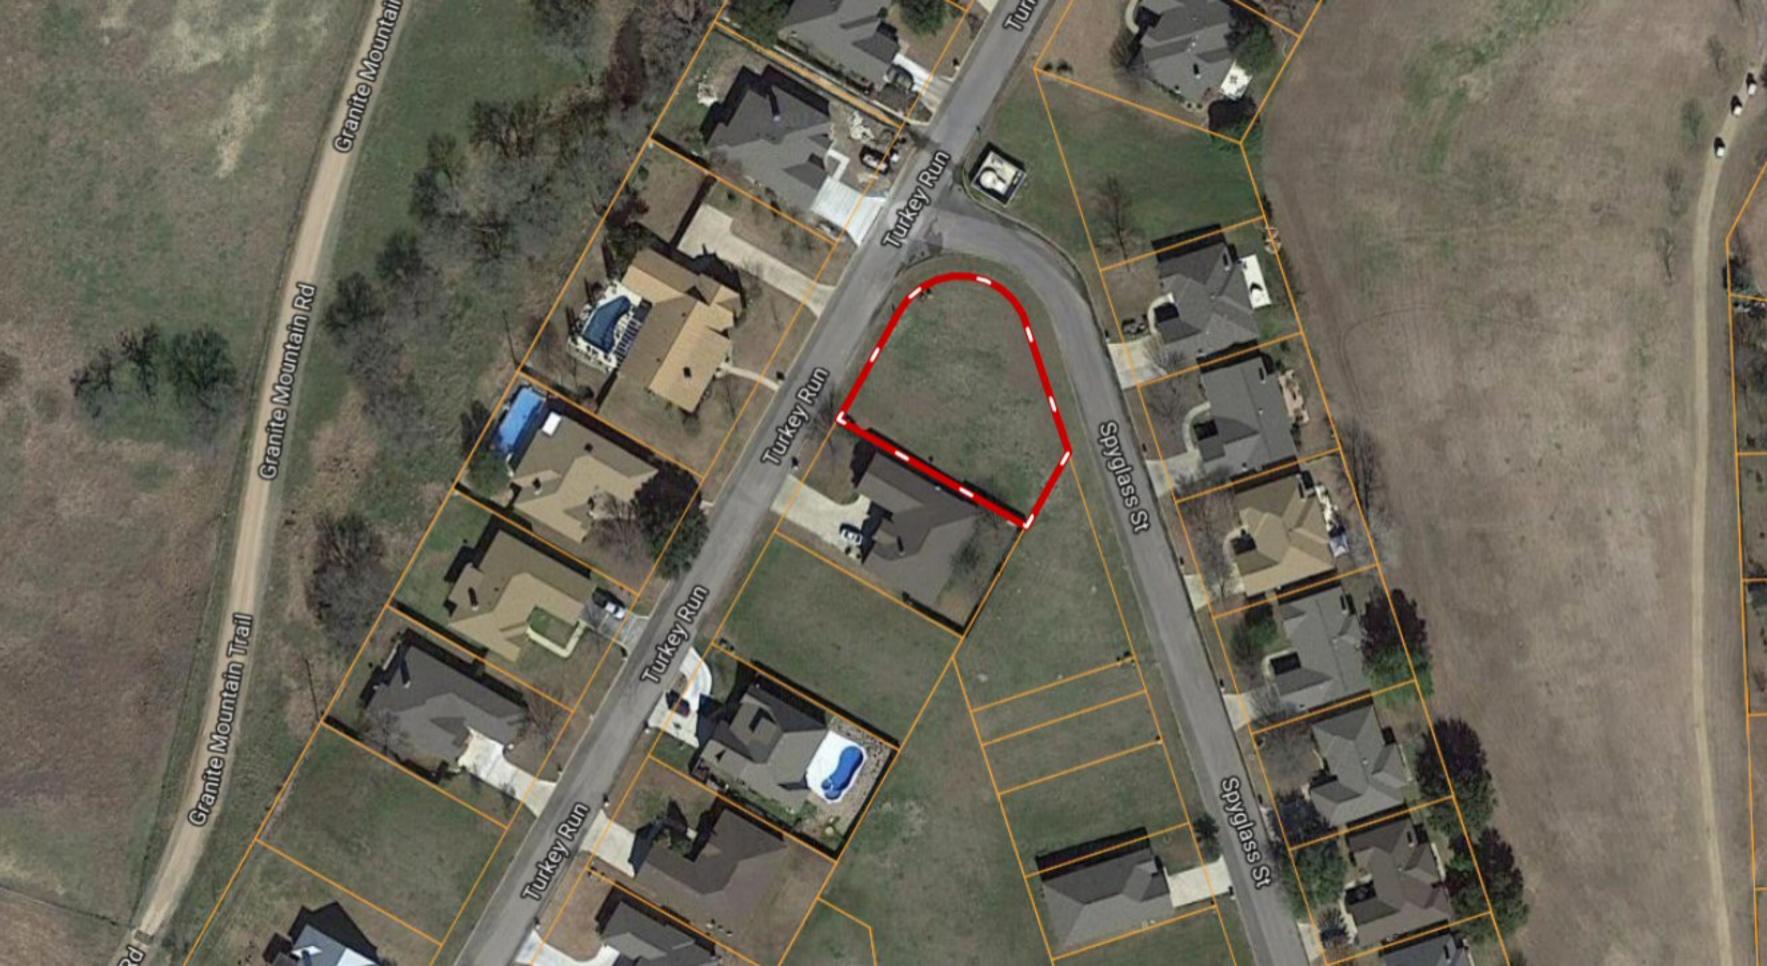

\*\* QTR-ACRE \*\* Lot 748 Turkey Run ~ Meadowlakes

Copyright © and (P) 1988–2010 Microsoft Corporation and/or its suppliers. All rights reserved. http://www.microsoft.com/mappoint/
Certain mapping and direction data © 2010 NAVTEQ. All rights reserved. The Data for areas of Canada includes information taken with permission from Canadian authorities, including: © Her Majesty the Queen in Right of Canada, © Queen's Printer for Ontario. NAVTEQ and NAVTEQ ON BOARD are trademarks of NAVTEQ. © 2010 Tele Atlas North America, Inc. All rights reserved. Tele Atlas North America are trademarks of Tele Atlas, Inc. © 2010 by Applied Geographic Systems. All rights reserved.