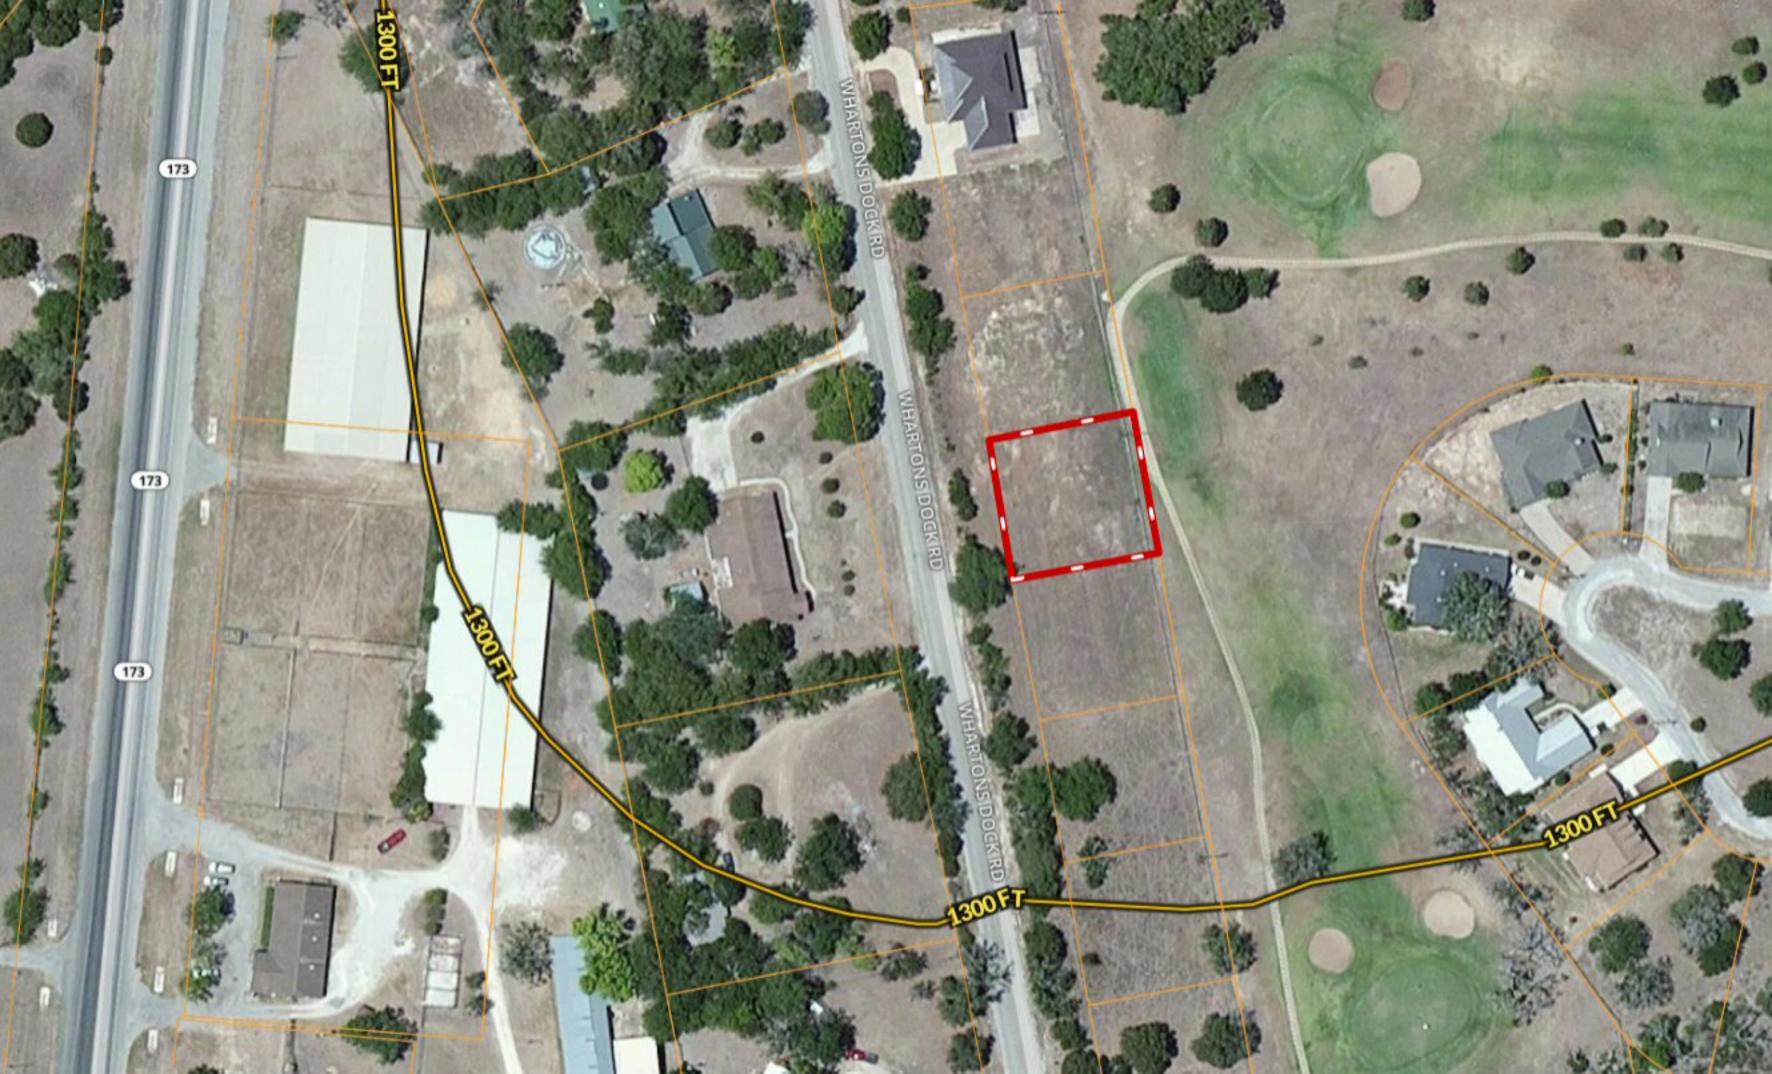

Flying L Ranch ~ Lot 7 Whartons Dock Rd, Bandera TX

Copyright © and (P) 1988–2010 Microsoft Corporation and/or its suppliers. All rights reserved. http://www.microsoft.com/mappoint/
Certain mapping and direction data © 2010 NAVTEQ. All rights reserved. The Data for areas of Canada includes information taken with permission from Canadian authorities, including: © Her Majesty the Queen in Right of Canada, © Queen's Printer for Ontario. NAVTEQ and NAVTEQ ON BOARD are trademarks of NAVTEQ. © 2010 Tele Atlas North America, Inc. All rights reserved. Tele Atlas North America are trademarks of Tele Atlas, Inc. © 2010 by Applied Geographic Systems. All rights reserved.