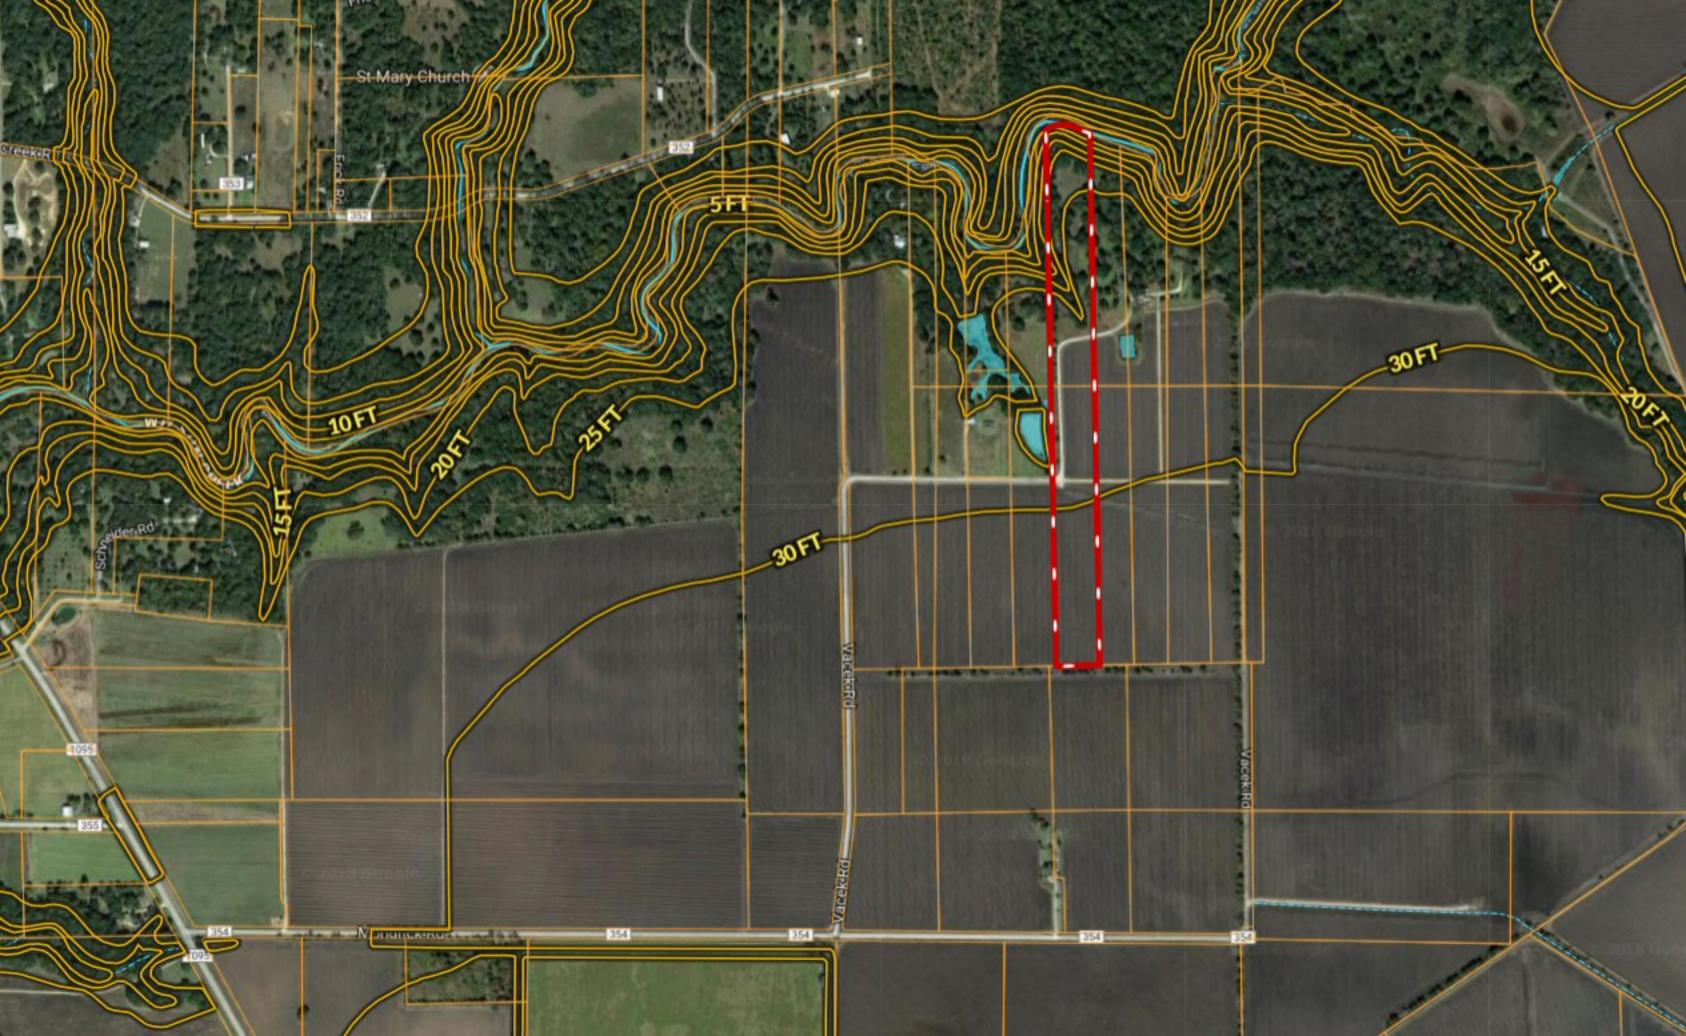

## \*\* 15.4 ACRES \*\* Vacek Rd ~ MATAGORDA County TX

Copyright © and (P) 1988–2010 Microsoft Corporation and/or its suppliers. All rights reserved. http://www.microsoft.com/mappoint/

Certain mapping and direction data © 2010 NAVTEQ. All rights reserved. The Data for areas of Canada includes information taken with permission from Canadian authorities, including: © Her Majesty the Queen in Right of Canada, © Queen's Printer for Ontario. NAVTEQ and NAVTEQ ON BOARD are trademarks of NAVTEQ. © 2010 Tele Atlas North America, Inc. All rights reserved. Tele Atlas and Tele Atlas and Tele Atlas North America are trademarks of Tele Atlas, inc. © 2010 by Applied Geographic Systems. All rights reserved.