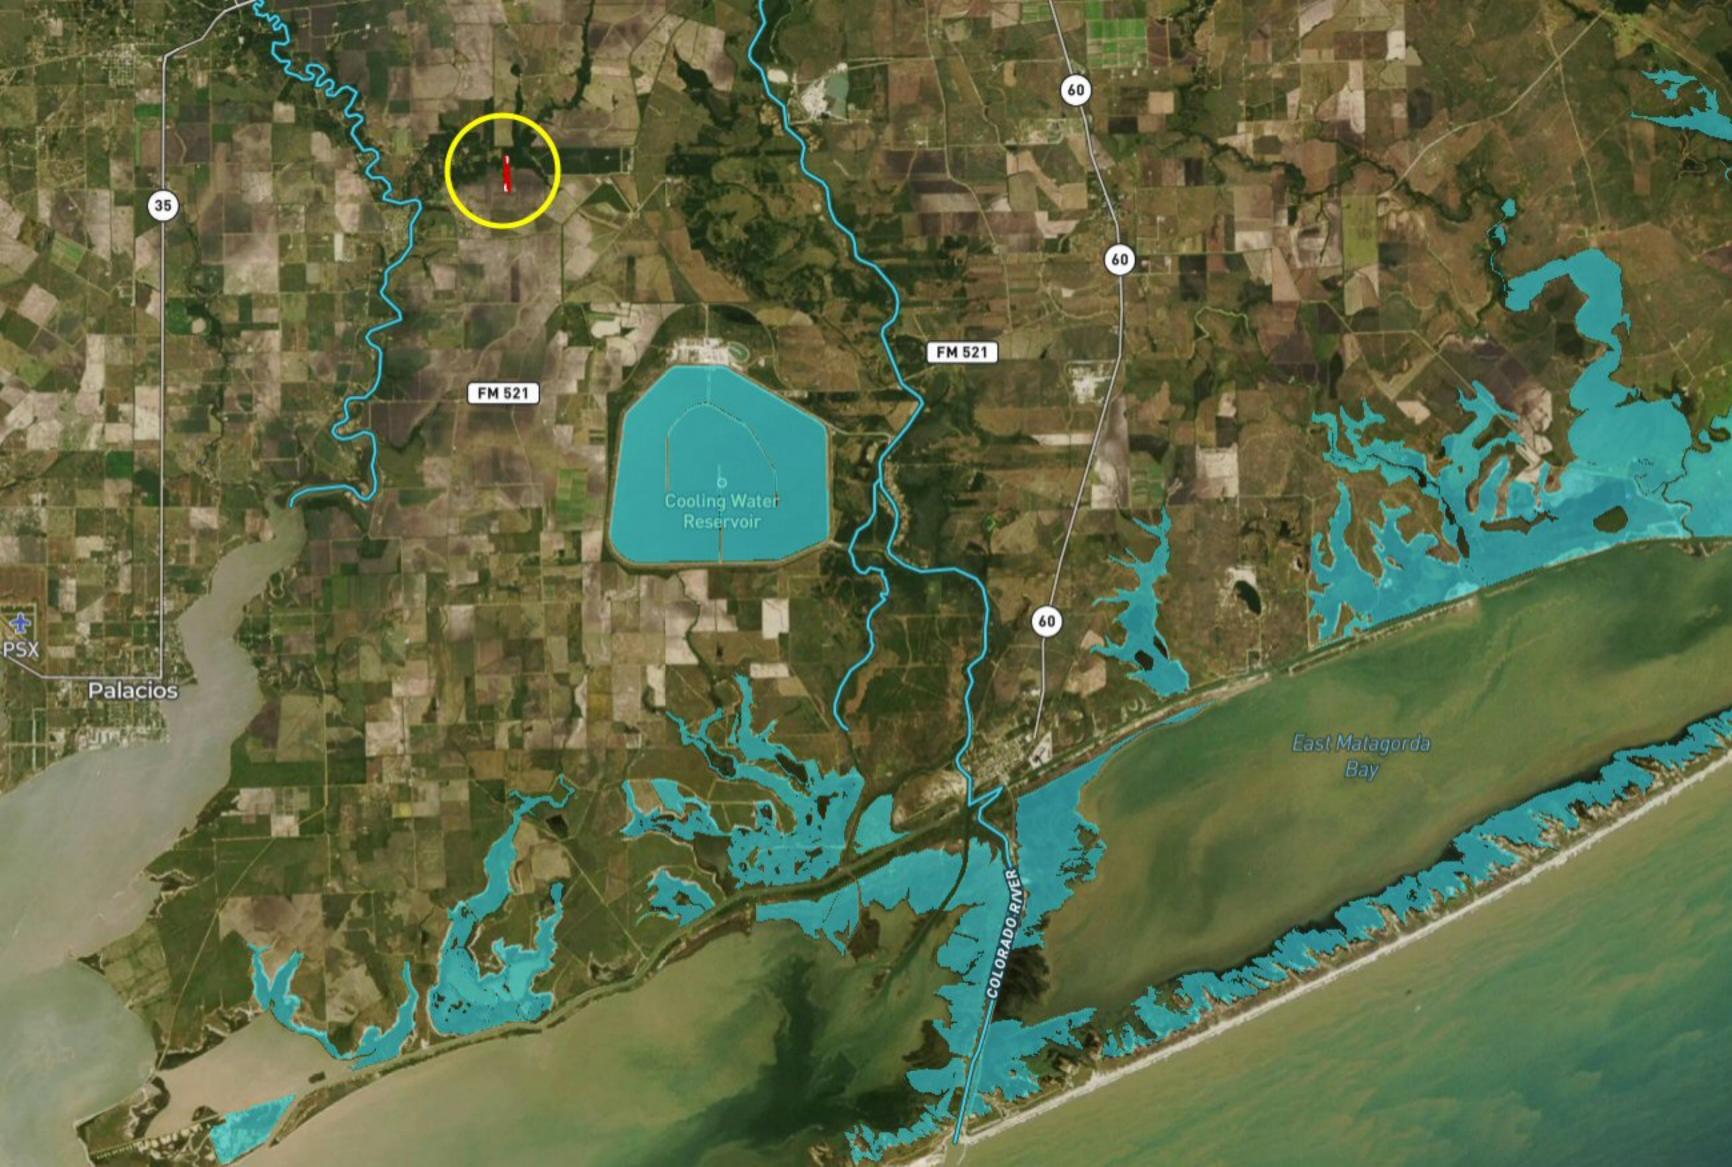

## \*\* 15.4 ACRES \*\* Vacek Rd ~ MATAGORDA County TX

Copyright © and (P) 1988–2010 Microsoft Corporation and/or its suppliers. All rights reserved. http://www.microsoft.com/mappoint/

Certain mapping and direction data © 2010 NAVTEQ. All rights reserved. The Data for areas of Canada includes information taken with permission from Canadian authorities, including: © Her Majesty the Queen in Right of Canada, © Queen's Printer for Ontario. NAVTEQ and NAVTEQ ON BOARD are trademarks of NAVTEQ. © 2010 Tele Atlas North America, Inc. All rights reserved. Tele Atlas and Tele Atlas and Tele Atlas North America are trademarks of Tele Atlas, inc. © 2010 by Applied Geographic Systems. All rights reserved.