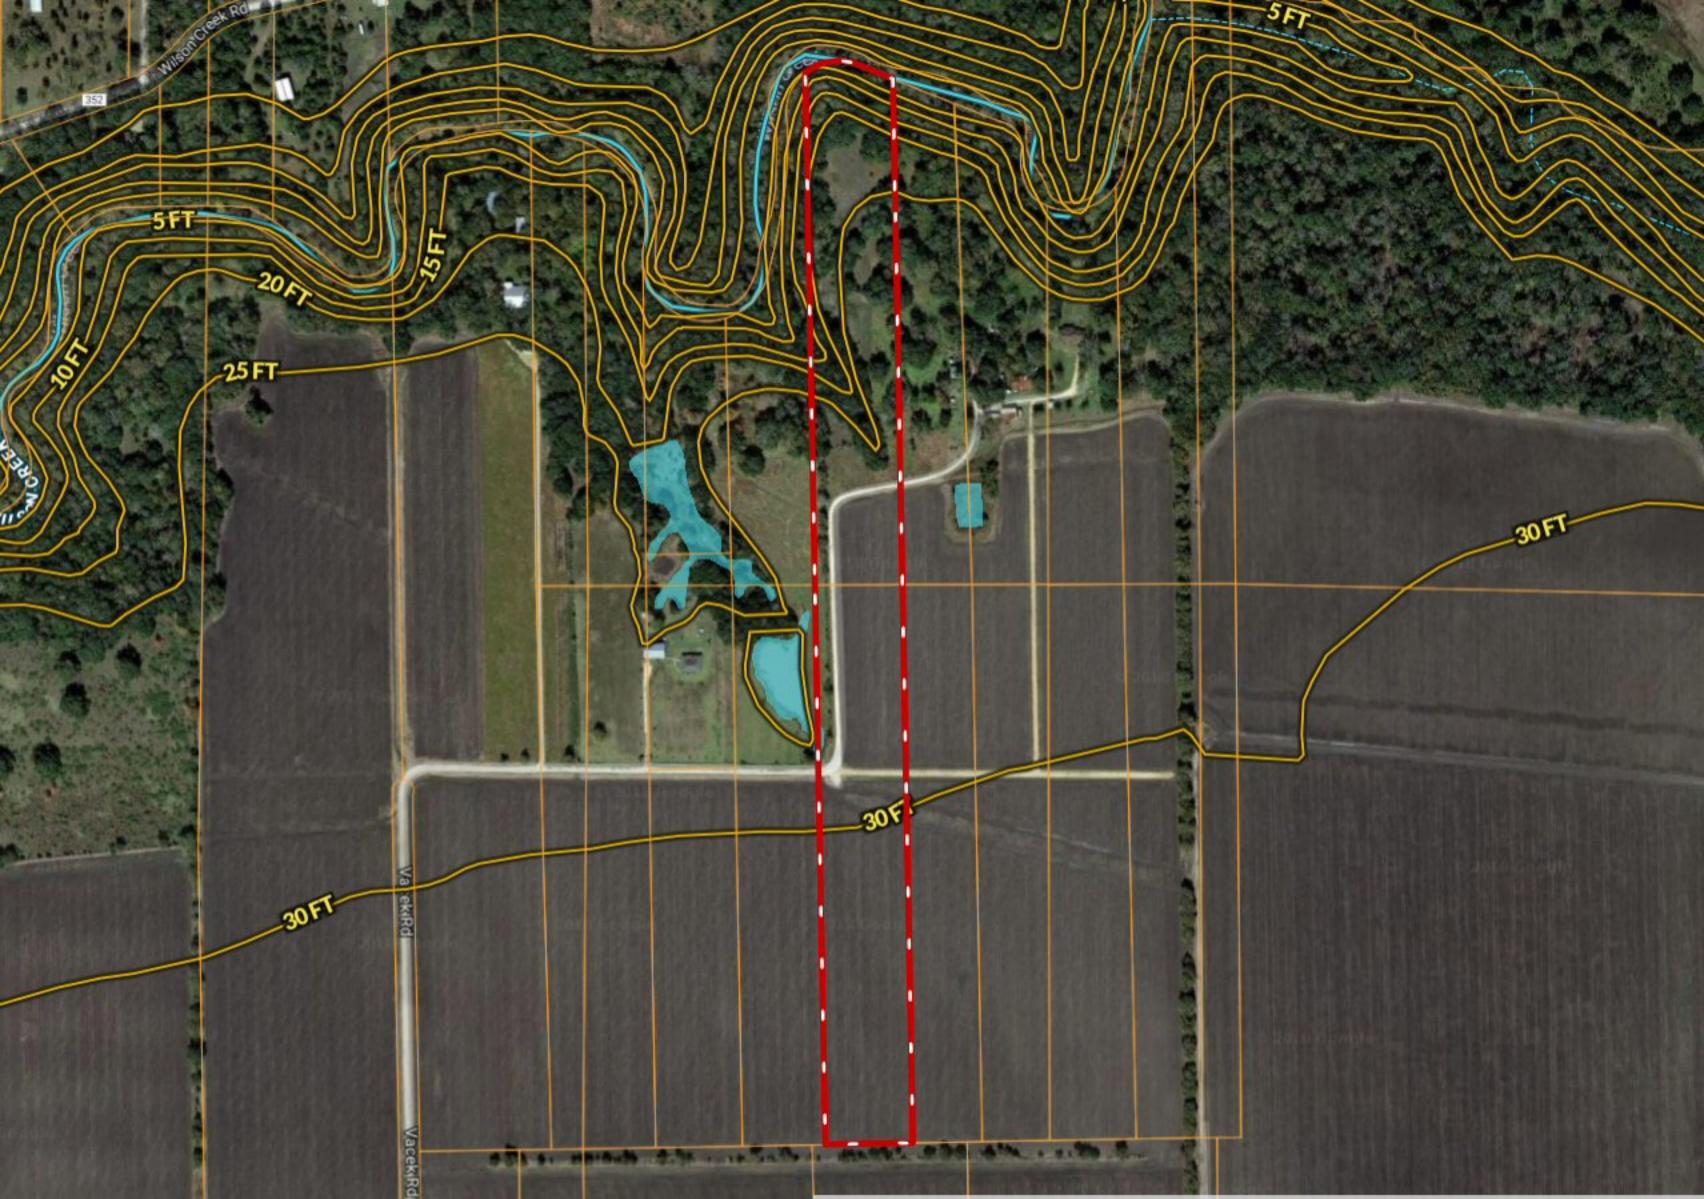

## \*\* 15.4 ACRES \*\* Vacek Rd ~ MATAGORDA County TX

Copyright © and (P) 1988–2010 Microsoft Corporation and/or its suppliers. All rights reserved. http://www.microsoft.com/mappoint/

Certain mapping and direction data © 2010 NAVTEQ. All rights reserved. The Data for areas of Canada includes information taken with permission from Canadian authorities, including: © Her Majesty the Queen in Right of Canada, © Queen's Printer for Ontario. NAVTEQ and NAVTEQ ON BOARD are trademarks of NAVTEQ. © 2010 Tele Atlas North America, Inc. All rights reserved. Tele Atlas and Tele Atlas and Tele Atlas North America are trademarks of Tele Atlas, inc. © 2010 by Applied Geographic Systems. All rights reserved.