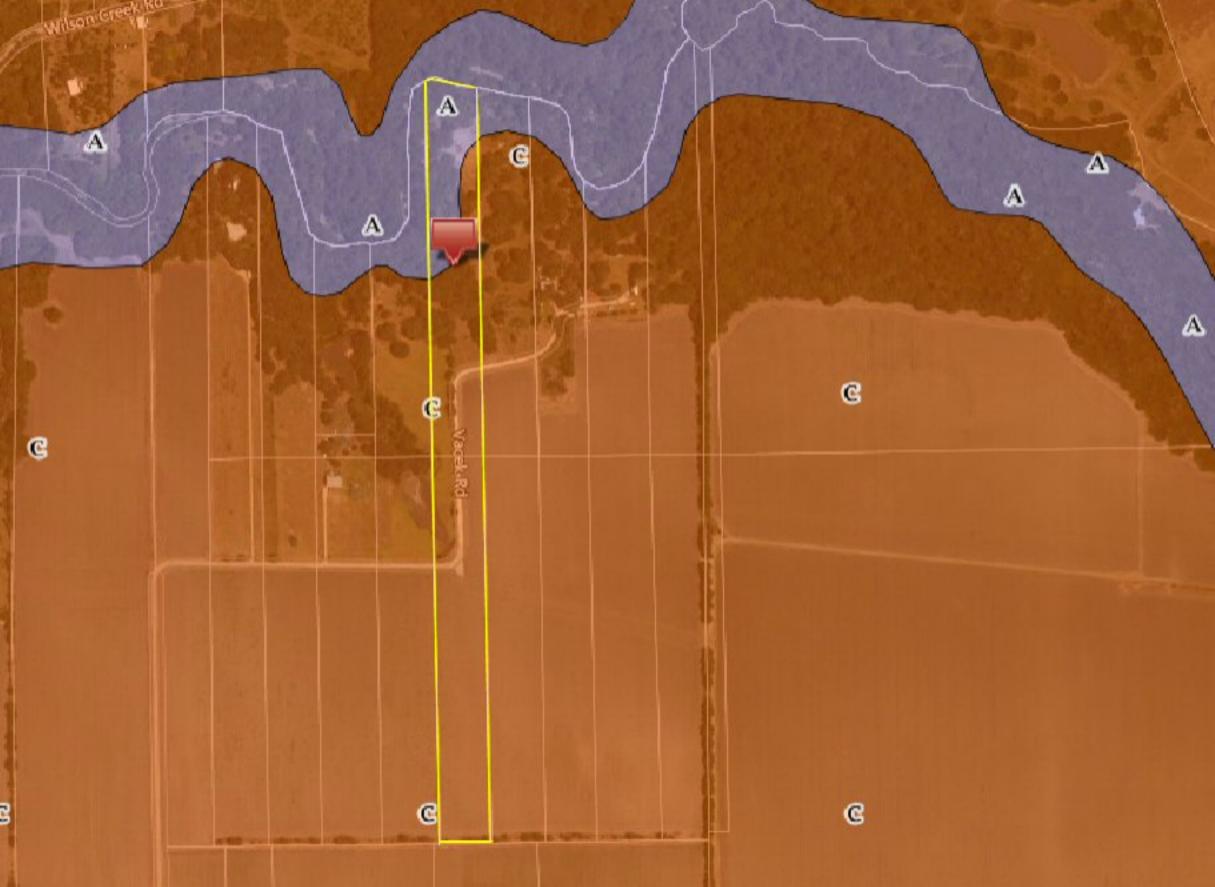

## \*\* 15.4 ACRES \*\* Vacek Rd ~ MATAGORDA County TX

Copyright © and (P) 1988–2010 Microsoft Corporation and/or its suppliers. All rights reserved. http://www.microsoft.com/mappoint/

Certain mapping and direction data © 2010 NAVTEQ. All rights reserved. The Data for areas of Canada includes information taken with permission from Canadian authorities, including: © Her Majesty the Queen in Right of Canada, © Queen's Printer for Ontario. NAVTEQ and NAVTEQ ON BOARD are trademarks of NAVTEQ. © 2010 Tele Atlas North America, Inc. All rights reserved. Tele Atlas and Tele Atlas and Tele Atlas North America are trademarks of Tele Atlas, inc. © 2010 by Applied Geographic Systems. All rights reserved.