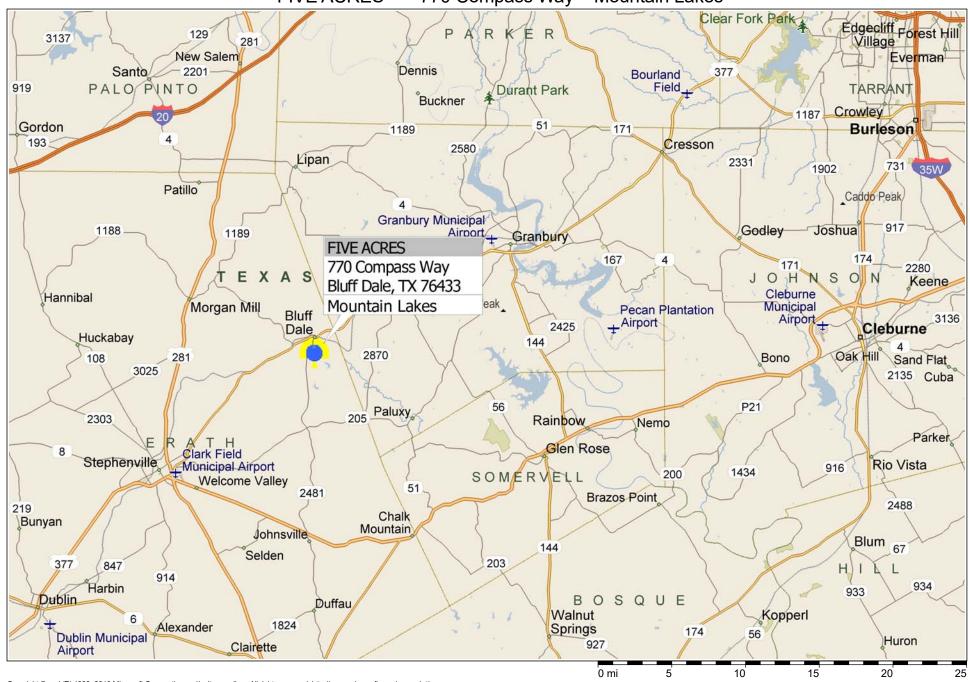

## \*\*\* FIVE ACRES \*\*\* 770 Compass Way ~ Mountain Lakes

Copyright © and (P) 1988–2010 Microsoft Corporation and/or its suppliers. All rights reserved. http://www.microsoft.com/mappoint/
Certain mapping and direction data © 2010 NAVTEQ. All rights reserved. The Data for areas of Canada includes information taken with permission from Canadian authorities, including: © Her Majesty the Queen in Right of Canada, © Queen's Printer for Ontario. NAVTEQ and
NAVTEQ ON BOARD are trademarks of NAVTEQ. © 2010 Tele Atlas North America, Inc. All rights reserved. Tele Atlas and Tele Atlas North America are trademarks of Tele Atlas, Inc. © 2010 by Applied Geographic Systems. All rights reserved.