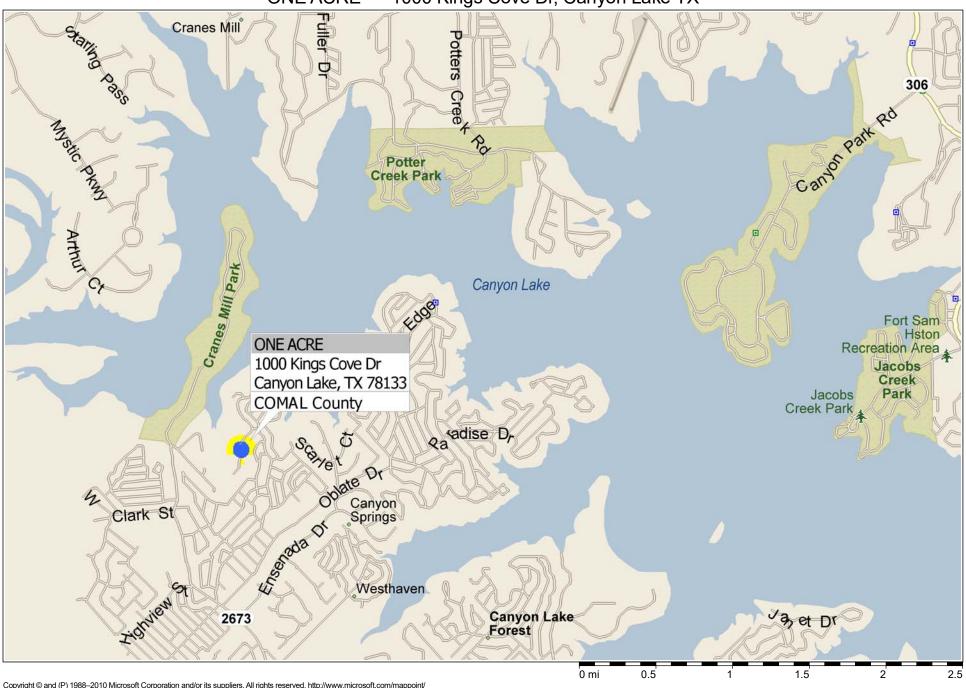

## ONE ACRE ~ 1000 Kings Cove Dr, Canyon Lake TX

Copyright © and (P) 1988–2010 Microsoft Corporation and/or its suppliers. All rights reserved. http://www.microsoft.com/mappoint/
Certain mapping and direction data © 2010 NAVTEQ. All rights reserved. The Data for areas of Canada includes information taken with permission from Canadian authorities, including: © Her Majesty the Queen in Right of Canada, © Queen's Printer for Ontario. NAVTEQ and NAVTEQ ON BOARD are trademarks of NAVTEQ. © 2010 Tele Atlas North America, Inc. All rights reserved. Tele Atlas and Tele Atlas North America are trademarks of Tele Atlas, Inc. © 2010 by Applied Geographic Systems. All rights reserved.