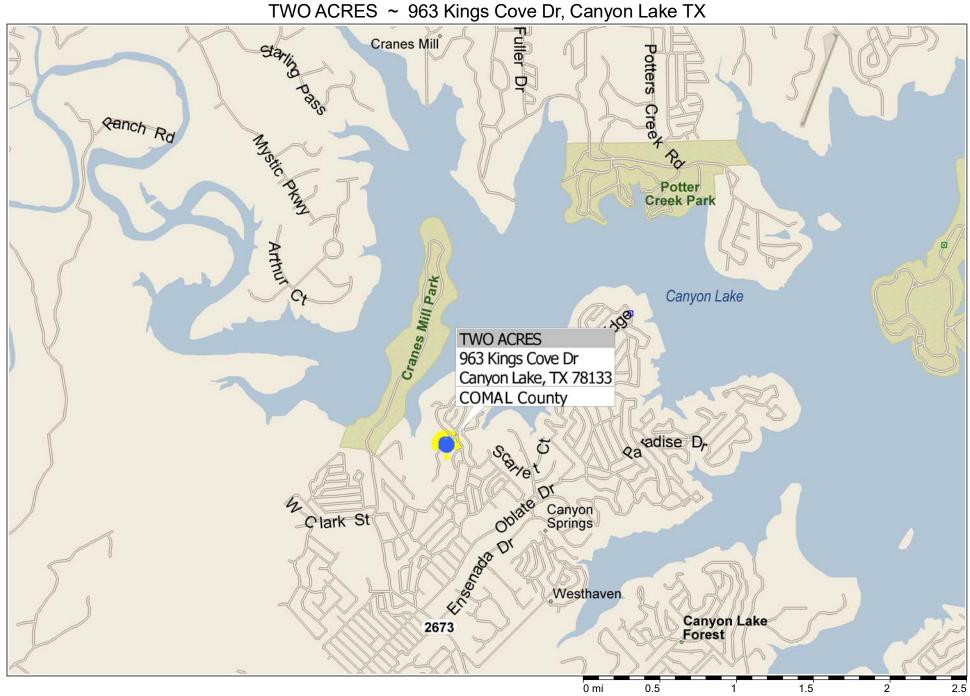

Copyright © and (P) 1988–2010 Microsoft Corporation and/or its suppliers. All rights reserved. http://www.microsoft.com/mappoint/ Certain mapping and direction data © 2010 NAVTEQ. All rights reserved. The Data for areas of Canada includes information taken with permission from Canadian authorities, including: © Her Majesty the Queen in Right of Canada, © Queen's Printer for Ontario. NAVTEQ and NAVTEQ ON BOARD are trademarks of NAVTEQ. © 2010 Tele Atlas North America, Inc. All rights reserved. Tele Atlas and Tele Atlas North America are trademarks of Tele Atlas, Inc. © 2010 by Applied Geographic Systems. All rights reserved.