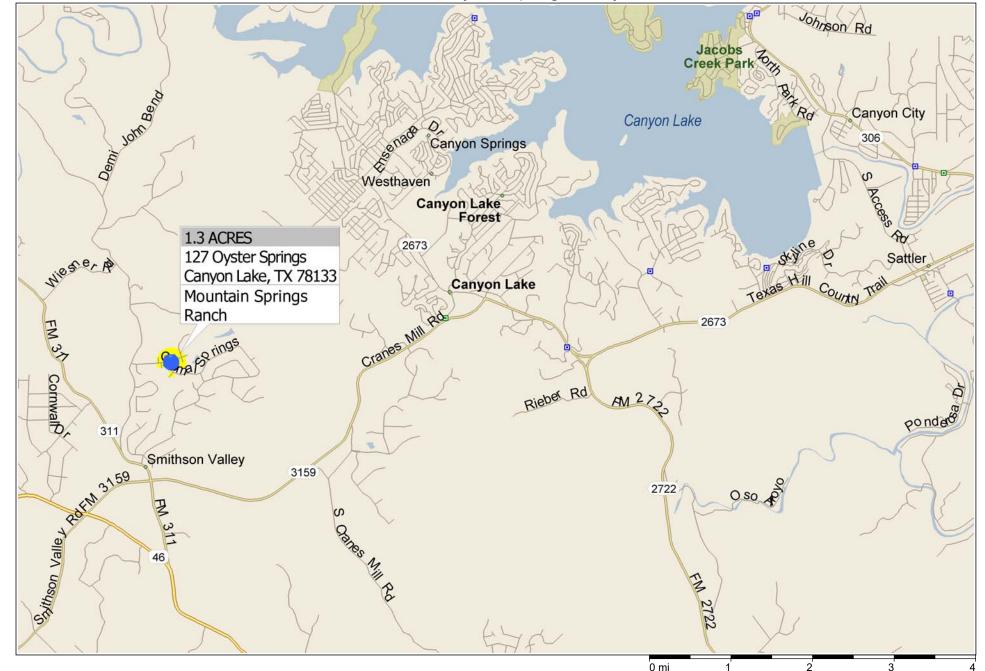

## \*\* 1.3 ACRES \*\* 127 Oyster Springs, Canyon Lake TX

Copyright © and (P) 1988–2010 Microsoft Corporation and/or its suppliers. All rights reserved. http://www.microsoft.com/mappoint/ Certain mapping and direction data © 2010 NAVTEQ. All rights reserved. The Data for areas of Canada includes information taken with permission from Canadian authorities, including: © Her Majesty the Queen in Right of Canada, © Queen's Printer for Ontario. NAVTEQ and NAVTEQ ON BOARD are trademarks of NAVTEQ. © 2010 Tele Atlas North America, Inc. All rights reserved. Tele Atlas and Tele Atlas North America are trademarks of Tele Atlas, Inc. © 2010 by Applied Geographic Systems. All rights reserved.