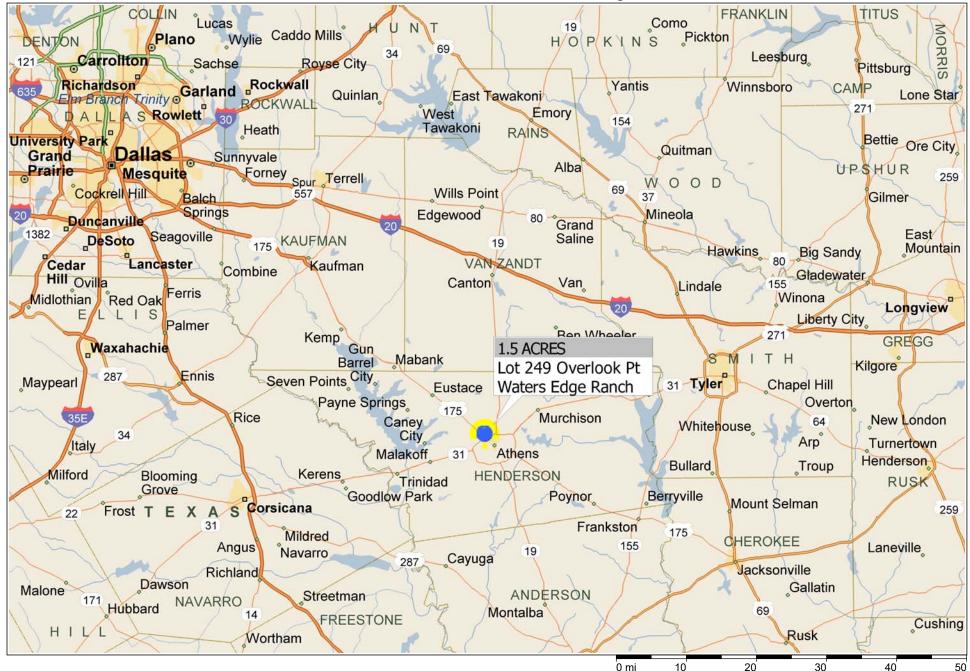

\*\* 1.5 ACRES \*\* Overlook Pt ~ Waters Edge Ranch

Copyright © and (P) 1988–2010 Microsoft Corporation and/or its suppliers. All rights reserved. http://www.microsoft.com/mappoint/

Certain mapping and direction data © 2010 NAVTEQ. All rights reserved. The Data for areas of Canada includes information taken with permission from Canadian authorities, including: © Her Majesty the Queen in Right of Canada, © Queen's Printer for Ontario. NAVTEQ and NAVTEQ ON BOARD are trademarks of NAVTEQ. Di tada south America, Inc. All rights reserved. Tele Atlas and Tele Atlas and Tele Atlas Noth America are trademarks of Tele Atlas, Inc. © 2010 by Applied Geographic Systems. All rights reserved.