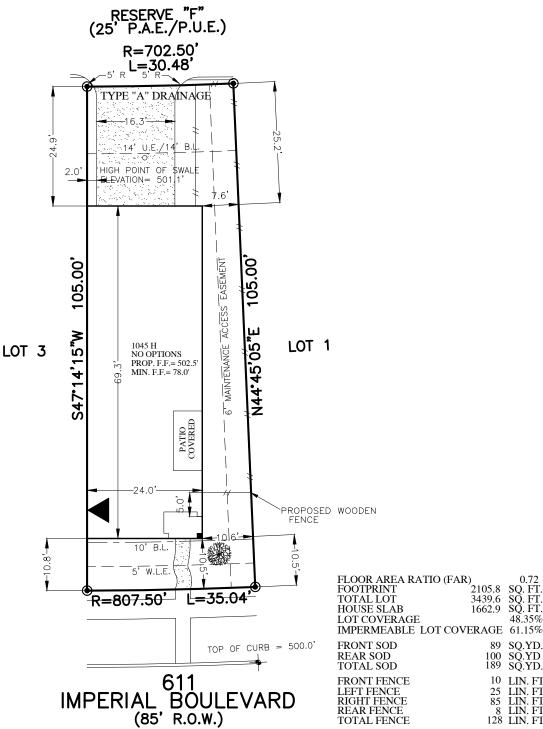

MANHOLE
GRATE DRAIN PAD MOUNTED TRANSFORMER  $\otimes$ 

ZERO LOT LINE

PLOT PLAN SCALE: 1 = 20'

89 SQ.YD. 100 SQ.YD 189 SQ.YD. 10 LIN. FT 25 LIN. FT 85 LIN. FT 8 LIN. FT 128 LIN. FT LEFT FENCE RIGHT FENCE REAR FENCE TOTAL FENCE 632 SQ. FT TOTAL FLATWORK DRIVEWAY LEAD WALK APPROACH CITY WALK A/C PAD SQ. FT. SQ. FT. SQ. FT. SQ. FT. SQ. FT. 408 32 0 176 16

S. FLATWORK AND FENCING ARE FOR ILLUSTRATION PURPOSES ONLY. REFER TO MUNICIPALITY, HOA, POA, BUILDER GUIDELINES, DEED RESTRICTIONS OR LOCAL CODE FOR REQUIREMENTS. SPECIFIC INSTALLATION REQUIREMENTS TO BE VERIFIED BY BUILDER.

LANDSCAPING COMPLIES WITH CITY OF SUGAR LAND REQUIREMENTS OF 1 TREE FOR EVERY 50' OF LOT WIDTH IN FRONT YARD.

DAINING TYPE DETERMINED WITHOUT BENEFIT OF DRAINAGE PLANS.

FOR: DARLING HOMES ADDRESS: 611 IMPERIAL BOULEVARD ALLPOINTS JOB#: DG154735 BY: BC ARM GF:

FLOOD ZONE:X SHADED

COMMUNITY PANEL:

48157C0260L

JOB:

EFFECTIVE DATE: 4/2/2014

LOMR:15-06-1008P DATE:9-13-2016

"THIS INFORMATION IS BASED ON GRAPHIC PLOTTING, WE DO NOT ASSUME RESPONSIBILITY FOR EXACT DETERMINATION"

LOT 2, BLOCK 1, RETREAT AT IMPERIAL, PLAT NO. 20180098, PLAT RECORDS, FORT BEND COUNTY, TEXAS

SIGN HERE

ISSUE DATE: 4/30/2018 ISSUE DATE: 4/13/2018

©2018, ALLPOINTS LAND SURVEY, INC. All Rights Reserved.