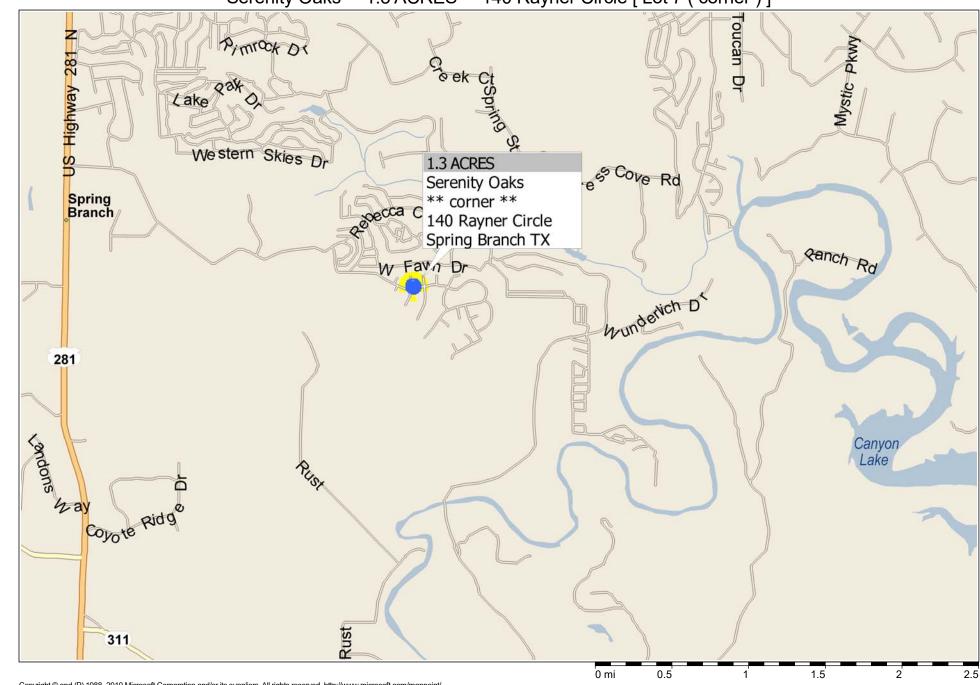

Serenity Oaks \*\* 1.3 ACRES \*\* 140 Rayner Circle [ Lot 7 ( corner ) ]

Copyright © and (P) 1988–2010 Microsoft Corporation and/or its suppliers. All rights reserved. http://www.microsoft.com/mappoint/
Certain mapping and direction data © 2010 NAVTEQ. All rights reserved. The Data for areas of Canada includes information taken with permission from Canadian authorities, including: © Her Majesty the Queen in Right of Canada, © Queen's Printer for Ontario. NAVTEQ and NAVTEQ ON BOARD are trademarks of NAVTEQ. © 2010 Tele Atlas North America, Inc. All rights reserved. Tele Atlas and Tele Atlas North America are trademarks of Tele Atlas, Inc. © 2010 by Applied Geographic Systems. All rights reserved.