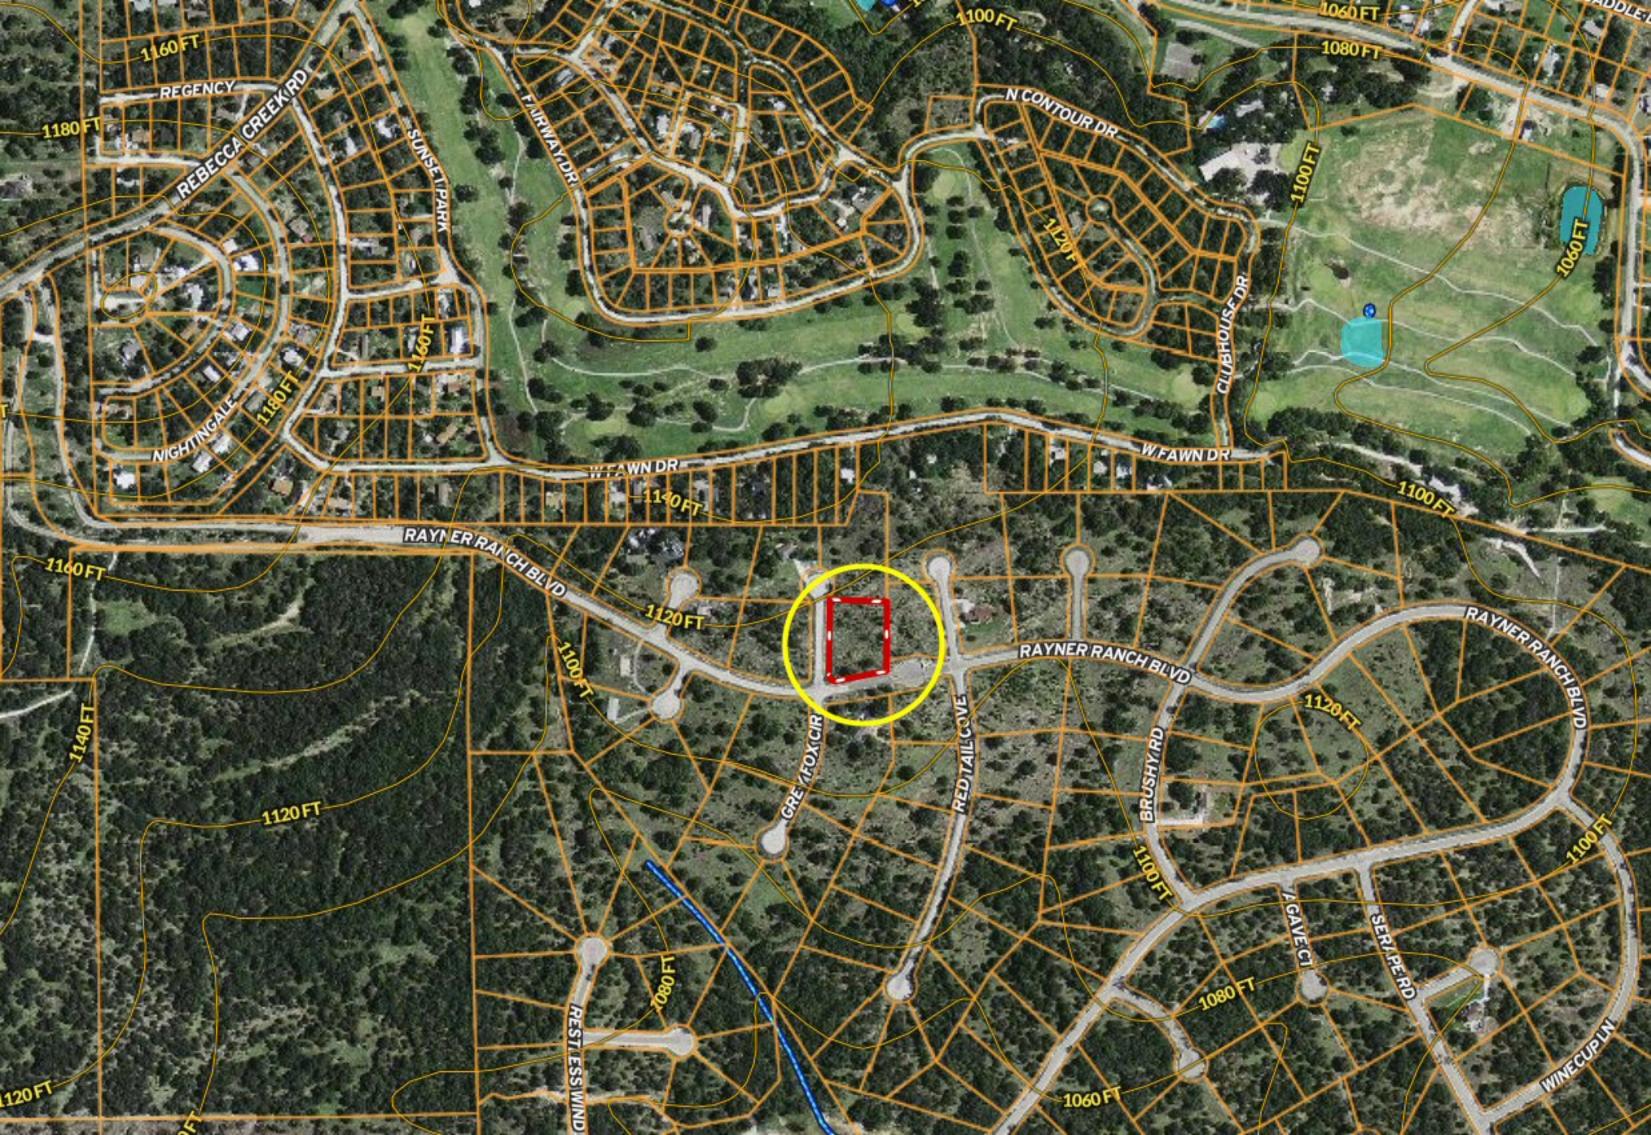

Serenity Oaks \*\* 1.3 ACRES \*\* 140 Rayner Circle [ Lot 7 ( corner ) ]

Copyright © and (P) 1988–2010 Microsoft Corporation and/or its suppliers. All rights reserved. http://www.microsoft.com/mappoint/
Certain mapping and direction data © 2010 NAVTEQ. All rights reserved. The Data for areas of Canada includes information taken with permission from Canadian authorities, including: © Her Majesty the Queen in Right of Canada, © Queen's Printer for Ontario. NAVTEQ and NAVTEQ ON BOARD are trademarks of NAVTEQ. © 2010 Tele Atlas North America, Inc. All rights reserved. Tele Atlas and Tele Atlas North America are trademarks of Tele Atlas, Inc. © 2010 by Applied Geographic Systems. All rights reserved.