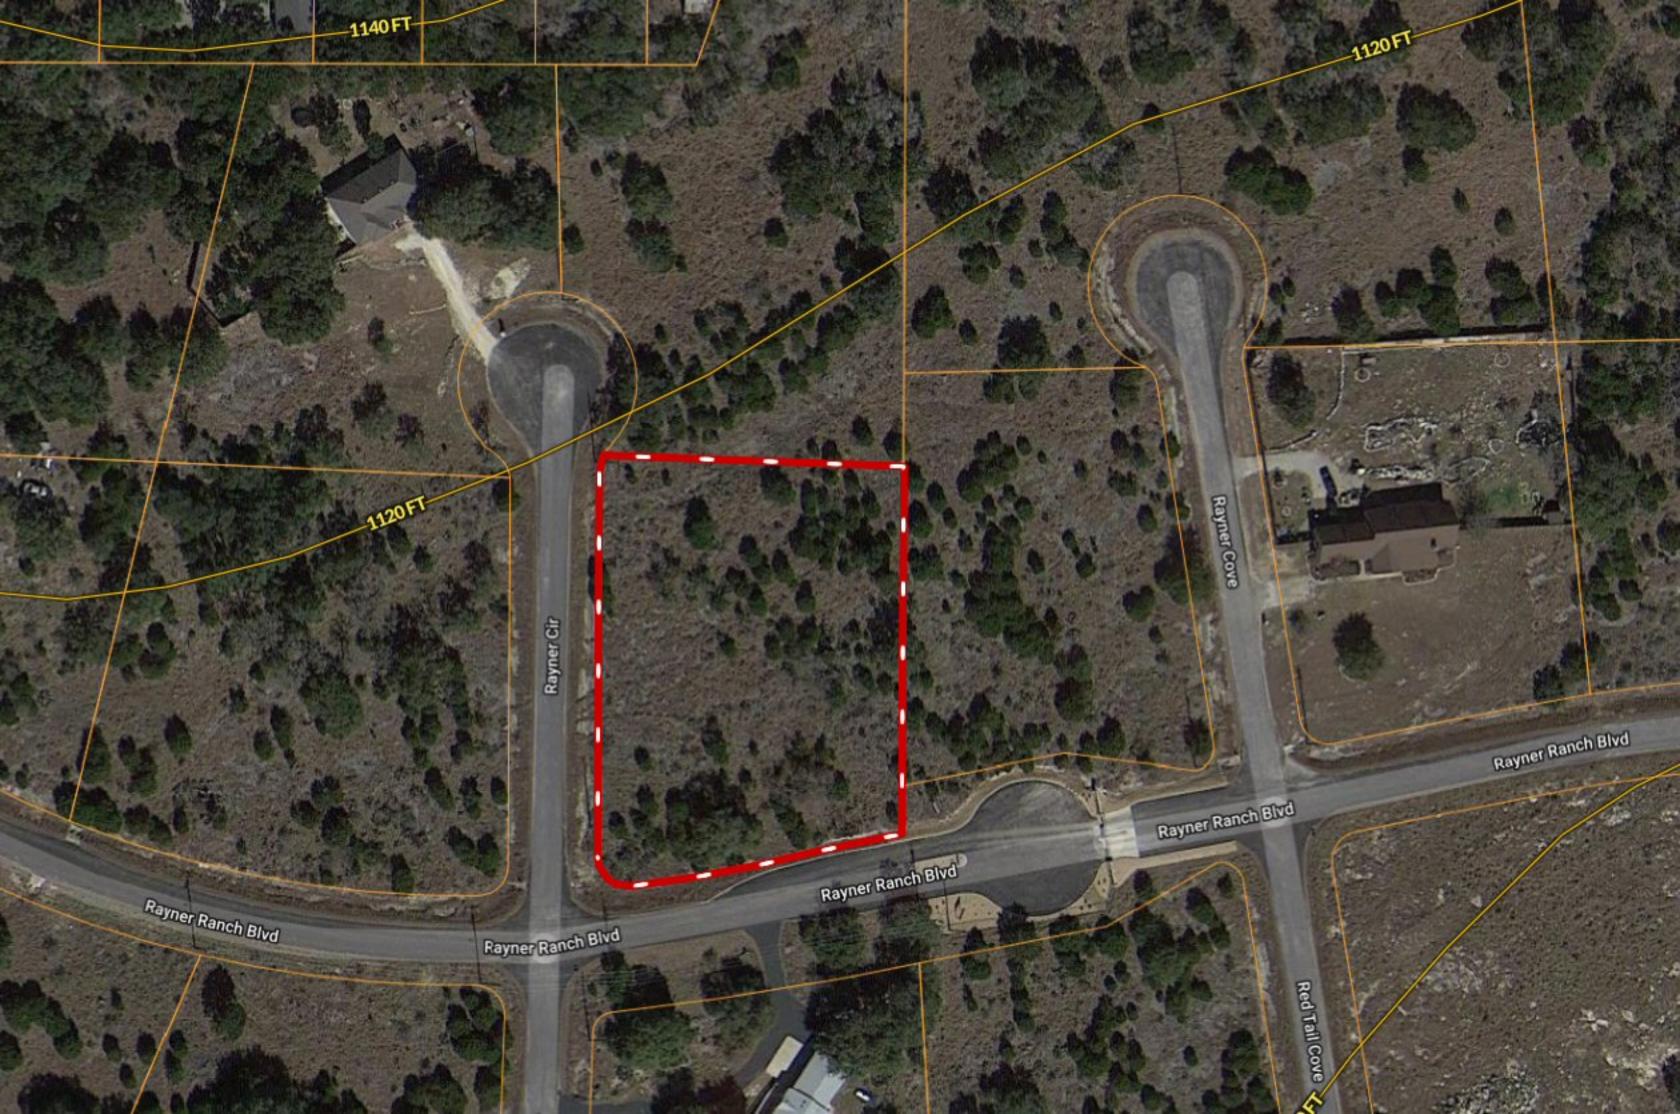

Serenity Oaks \*\* 1.3 ACRES \*\* 140 Rayner Circle [ Lot 7 ( corner ) ]

Copyright © and (P) 1988–2010 Microsoft Corporation and/or its suppliers. All rights reserved. http://www.microsoft.com/mappoint/
Certain mapping and direction data © 2010 NAVTEQ. All rights reserved. The Data for areas of Canada includes information taken with permission from Canadian authorities, including: © Her Majesty the Queen in Right of Canada, © Queen's Printer for Ontario. NAVTEQ and NAVTEQ ON BOARD are trademarks of NAVTEQ. © 2010 Tele Atlas North America, Inc. All rights reserved. Tele Atlas and Tele Atlas North America are trademarks of Tele Atlas, Inc. © 2010 by Applied Geographic Systems. All rights reserved.