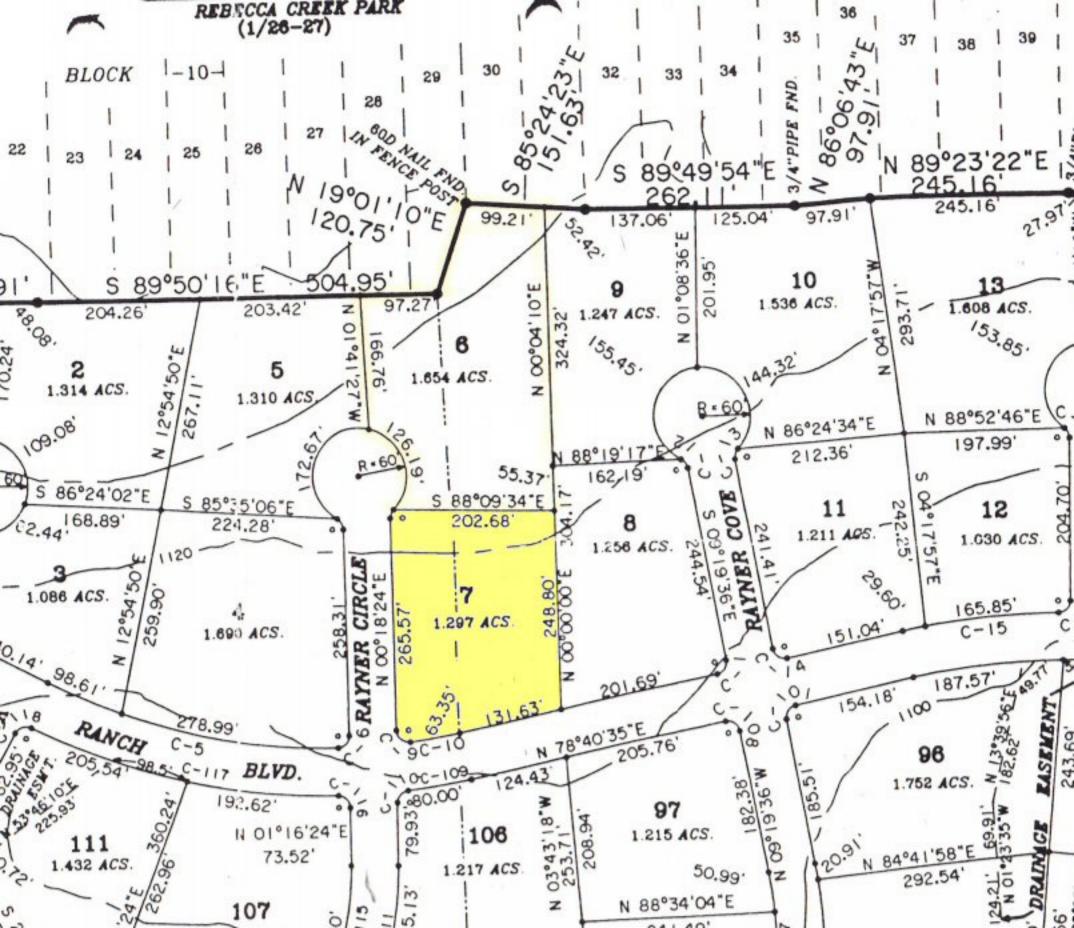

Serenity Oaks \*\* 1.3 ACRES \*\* 140 Rayner Circle [ Lot 7 ( corner ) ]

Copyright © and (P) 1988–2010 Microsoft Corporation and/or its suppliers. All rights reserved. http://www.microsoft.com/mappoint/
Certain mapping and direction data © 2010 NAVTEQ. All rights reserved. The Data for areas of Canada includes information taken with permission from Canadian authorities, including: © Her Majesty the Queen in Right of Canada, © Queen's Printer for Ontario. NAVTEQ and NAVTEQ ON BOARD are trademarks of NAVTEQ. © 2010 Tele Atlas North America, Inc. All rights reserved. Tele Atlas and Tele Atlas North America are trademarks of Tele Atlas, Inc. © 2010 by Applied Geographic Systems. All rights reserved.