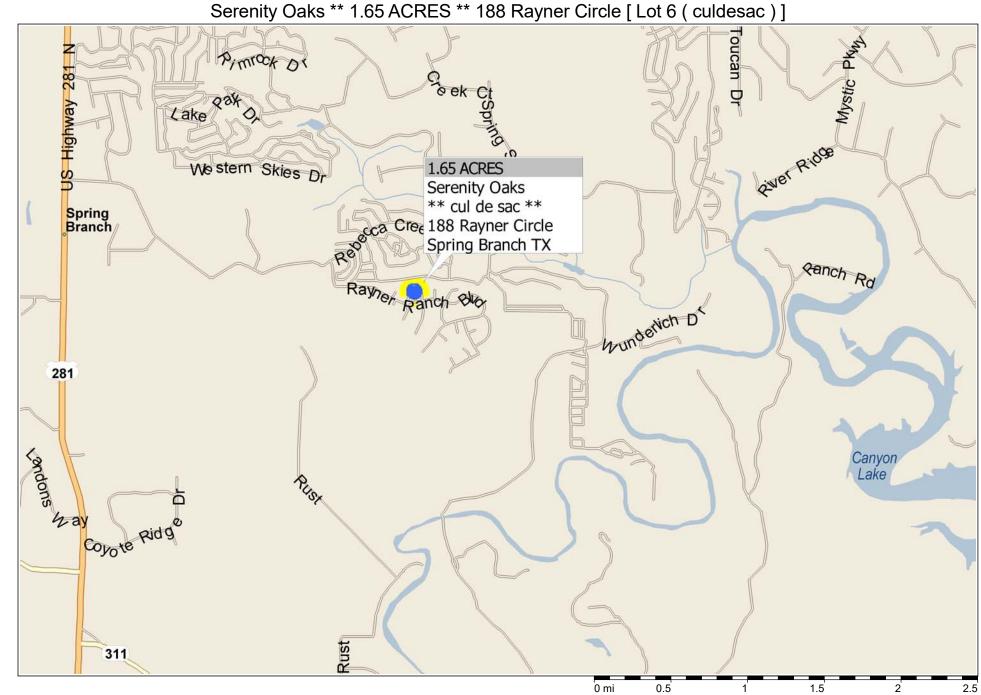

Copyright © and (P) 1988–2010 Microsoft Corporation and/or its suppliers. All rights reserved. http://www.microsoft.com/mappoint/ Certain mapping and direction data © 2010 NAVTEQ. All rights reserved. The Data for areas of Canada includes information taken with permission from Canadian authorities, including: © Her Majesty the Queen in Right of Canada, © Queen's Printer for Ontario. NAVTEQ and NAVTEQ ON BOARD are trademarks of NAVTEQ. © 2010 Tele Atlas North America, Inc. All rights reserved. Tele Atlas and Tele Atlas North America are trademarks of Tele Atlas, Inc. © 2010 by Applied Geographic Systems. All rights reserved.