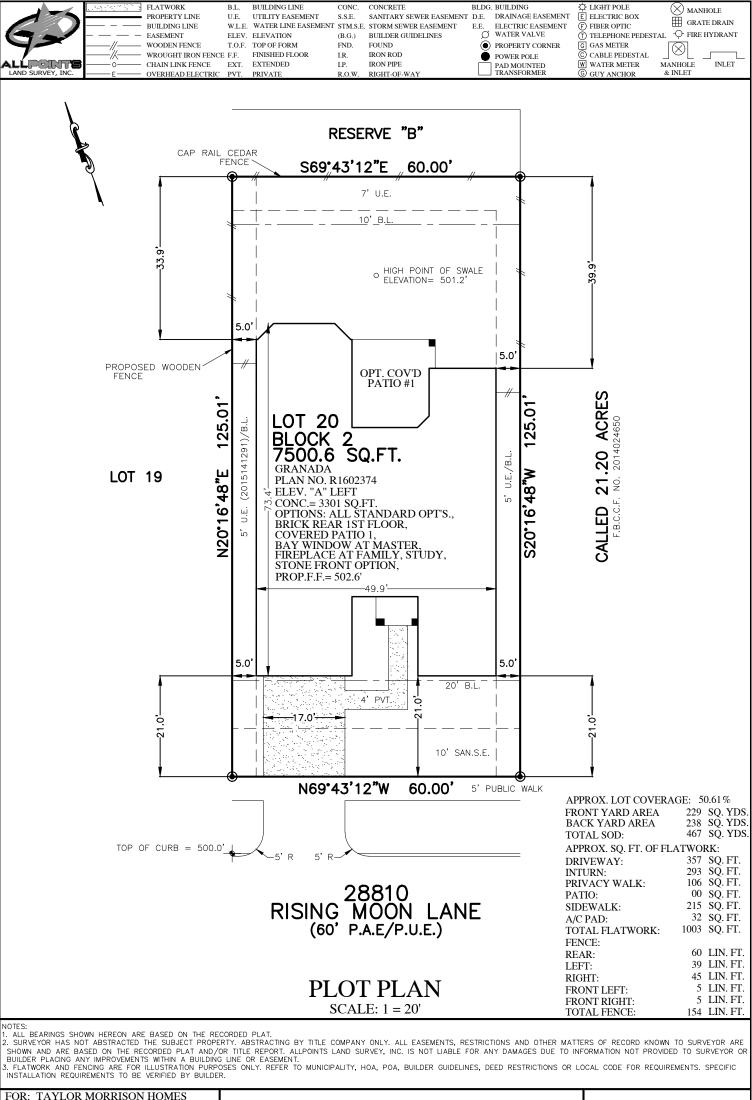

FOR: TAYLOR MORRISON HOMES ADDRESS: 28810 RISING MOON LANE ALLPOINTS JOB#: TM148910 BY: ARM G.F.: JOB:

FLOOD ZONE:X

COMMUNITY PANEL:

EFFECTIVE DATE: 4/2/2014

48157C0105L

LOMR: DATE: "THIS INFORMATION IS BASED ON GRAPHIC PLOTTING. WE DO NOT ASSUME RESPONSIBILITY FOR EXACT DETERMINATION" LOT 20, BLOCK 2, BONTERRA AT CROSS CREEK RANCH, SEC PLAT NO. 20150284, PLAT RECORDS, FORT BEND COUNTY, TEXAS