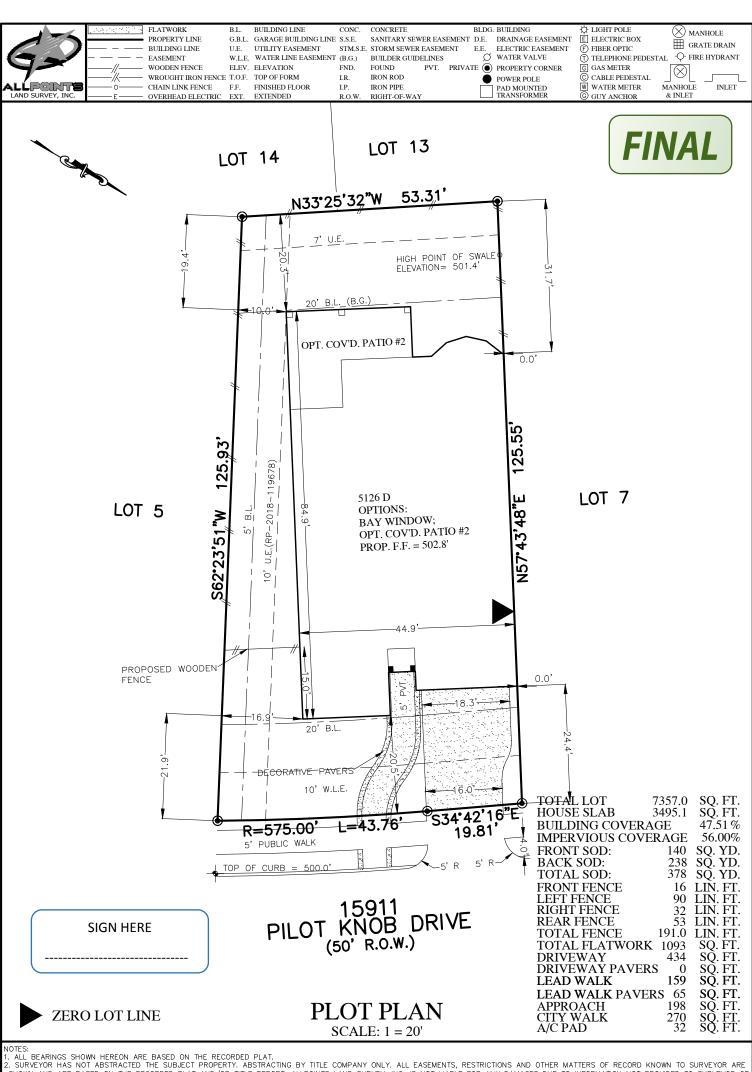

FOR: DARLING HOMES ADDRESS: 15911 PILOT KNOB DRIVE ALLPOINTS JOB#: DG150183 BY: JC BS GF: JOB: ARM SR

FLOOD ZONE:X

COMMUNITY PANEL:

48201C0415M EFFECTIVE DATE: 10/16/2013

LOMR:17-06-0430X DATE:8/14/2017

"THIS INFORMATION IS BASED ON GRAPHIC PLOTTING, WE DO NOT ASSUME RESPONSIBILITY FOR EXACT DETERMINATION"

LOT 6, BLOCK 2, BRIDGELAND PARKLAND VILLAGE, SECTION FILM CODE NO. 683647, MAP RECORDS, HARRIS COUNTY, TEXAS SECTION 9,

ISSUE DATE: 7/12/2018 (LEAD WALK PAVERS)
ISSUE DATE: 7/12/2018 (LEAD WALK TO STREET)
ISSUE DATE: 5/9/2018
ISSUE DATE: 1/29/2018 (ADDED DW DIMENSION)
ISSUE DATE: 1/25/2018