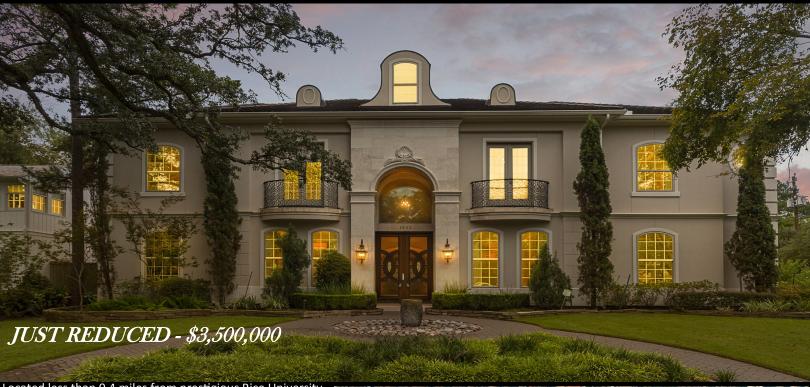

## 1802 SUNSET

HOUSTON,TX 77005

Luxury Living at its finest

Located less than 0.4 miles from prestigious Rice University and approx. 1 mile from the world renown Texas Medical Center, this exquisite Custom Smart home is a heartbeat away from the Museum District and Houston's largest Recreational Park and Zoo. Impeccable 6 bedroom, 7 full/2 half bath home in Southampton with a Grand entrance that invites you into this impressive, thoughtfully designed home featuring travertine stone, wood flooring, dark wood accents, beamed and coffered ceilings and elevator system. Spacious Gourmet kitchen with Viking appliances and water filtration system. Extra kitchen has separate exhaust system. State of the art home operated by 2 wall installed touch screens controlling all lights and surround sound. Taking Mancave to the next level, 3rd floor is a suite with its own bedroom, walk-in closet, full bath and living room with a bar and fridge.