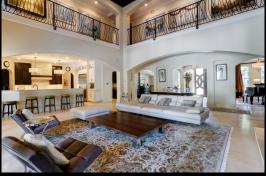

## 1802 SUNSET

HOUSTON,TX 77005

Luxury Living at its finest

Located less than 0.4 miles from prestigious Rice University and approx. 1 mile from the world renown Texas Medical Center, this exquisite Custom Smart home is a heartbeat away from the Museum District and Houston's largest Recreational Park and Zoo. Impeccable 6 bedroom, 7 full/2 half bath home in Southampton with a Grand entrance that invites you into this impressive, thoughtfully designed home featuring travertine stone, wood flooring, dark wood accents, beamed and coffered ceilings and elevator system. Spacious Gourmet kitchen with Viking appliances and water filtration system. Extra kitchen has separate exhaust system. State of the art home operated by 2 wall installed touch screens controlling all lights and surround sound. Taking Mancave to the next level, 3rd floor is a suite with its own bedroom, walk-in closet, full bath and living room with a bar and fridge.