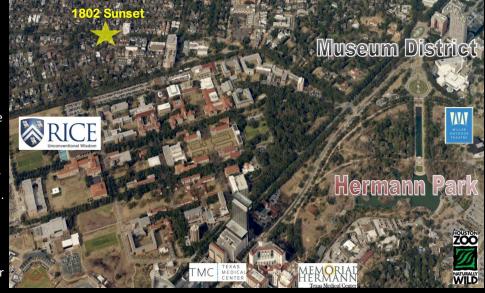

## 1802 SUNSET

HOUSTON,TX 77005

Luxury Living at its finest

Located less than 0.4 miles from prestigious Rice University and approx. 1 mile from the world renown Texas Medical Center, this exquisite Custom Smart home is a heartbeat away from the Museum District and Houston's largest Recreational Park and Zoo. Impeccable 6 bedroom, 7 full/2 half bath home in Southampton with a Grand entrance that invites you into this impressive, thoughtfully designed home featuring travertine stone, wood flooring, dark wood accents, beamed and coffered ceilings and elevator system. Spacious Gourmet kitchen with Viking appliances and water filtration system. Extra kitchen has separate exhaust system. State of the art home operated by 2 wall installed touch screens controlling all lights and surround sound. Taking Mancave to the next level, 3rd floor is a suite with its own bedroom, walk-in closet, full bath and living room with a bar and fridge.