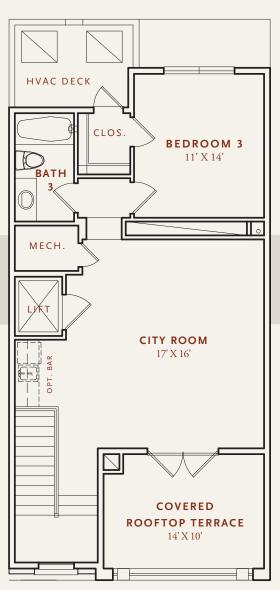

INDOOR: 3,095 SF | OUTDOOR: 399 SF TOTAL LIVING: 3,494 SF

The third floor is highlighted by a Master Suite that includes a luxurious master bath, split oversized wardrobe closet, and a balcony. The fourth floor features a third guest suite and large City Room with optional wet bar. Get some fresh air by stepping out onto the fourth floor Covered Rooftop Terrace. And of course, each level is accessible with a custom elevator.