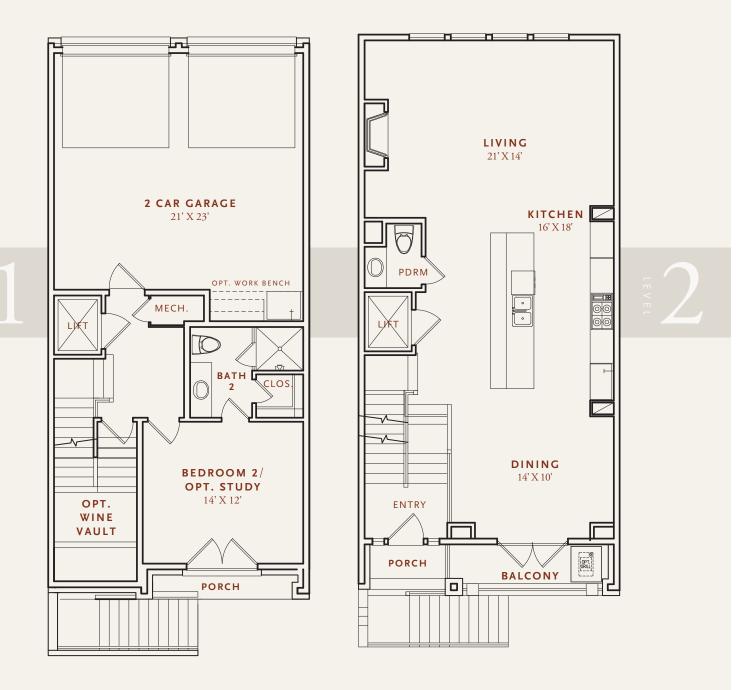

INDOOR: 3,095 SF | OUTDOOR: 399 SF

TOTAL LIVING: 3,494 SF

THE STRICKLAND A spacious 3 bedroom, 3 full bath and 1 half bath Southern Traditional Architecture inspired Crain Square home. The first floor consists of a guest suite that can be turned into a Study, and an oversized 2 car garage. The second floor features the main living and entertaining spaces with formal Living and Dining rooms and the gourmet Kitchen.