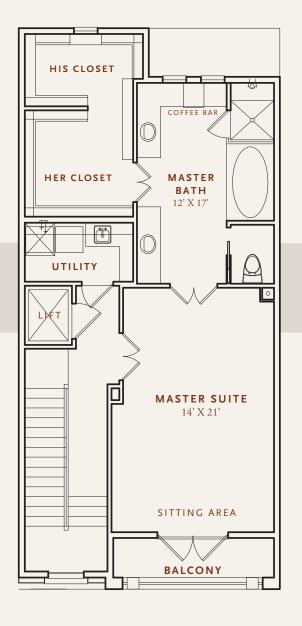

INDOOR: 3,095 SF | OUTDOOR: 399 SF TOTAL LIVING: 3,494 SF

The third floor is highlighted by a Master Suite that includes a luxurious master bath, split oversized wardrobe closet, and a balcony. The fourth floor features a third guest suite and large City Room with optional wet bar. Get some fresh air by stepping out onto the fourth floor Covered Rooftop Terrace. And of course, each level is accessible with a custom elevator.