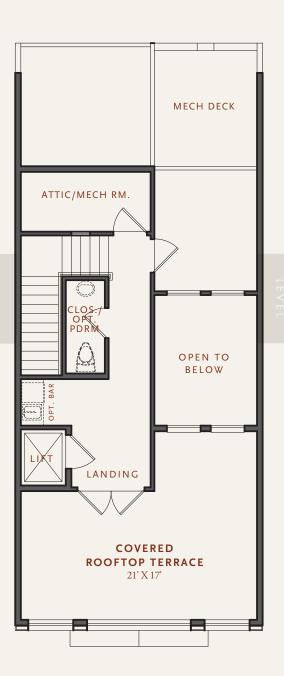

TOTAL LIVING: 3,458 SF INDOOR: 2,924 SF | OUTDOOR: 534 SF

The third floor is highlighted by a Master Suite that includes a luxurious master bath and his and hers wardrobe closets. There is also a third private guest suite. The fourth floor features a spacious Rooftop Terrace with optional indoor powder room and wet bar. And of course, each level is accessible with a custom elevator.