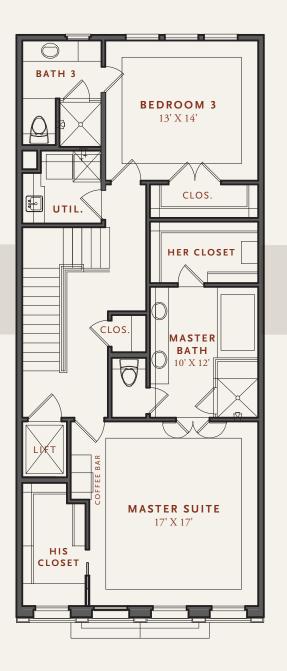

TOTAL LIVING: 3,458 SF INDOOR: 2,924 SF | OUTDOOR: 534 SF

The third floor is highlighted by a Master Suite that includes a luxurious master bath and his and hers wardrobe closets. There is also a third private guest suite. The fourth floor features a spacious Rooftop Terrace with optional indoor powder room and wet bar. And of course, each level is accessible with a custom elevator.