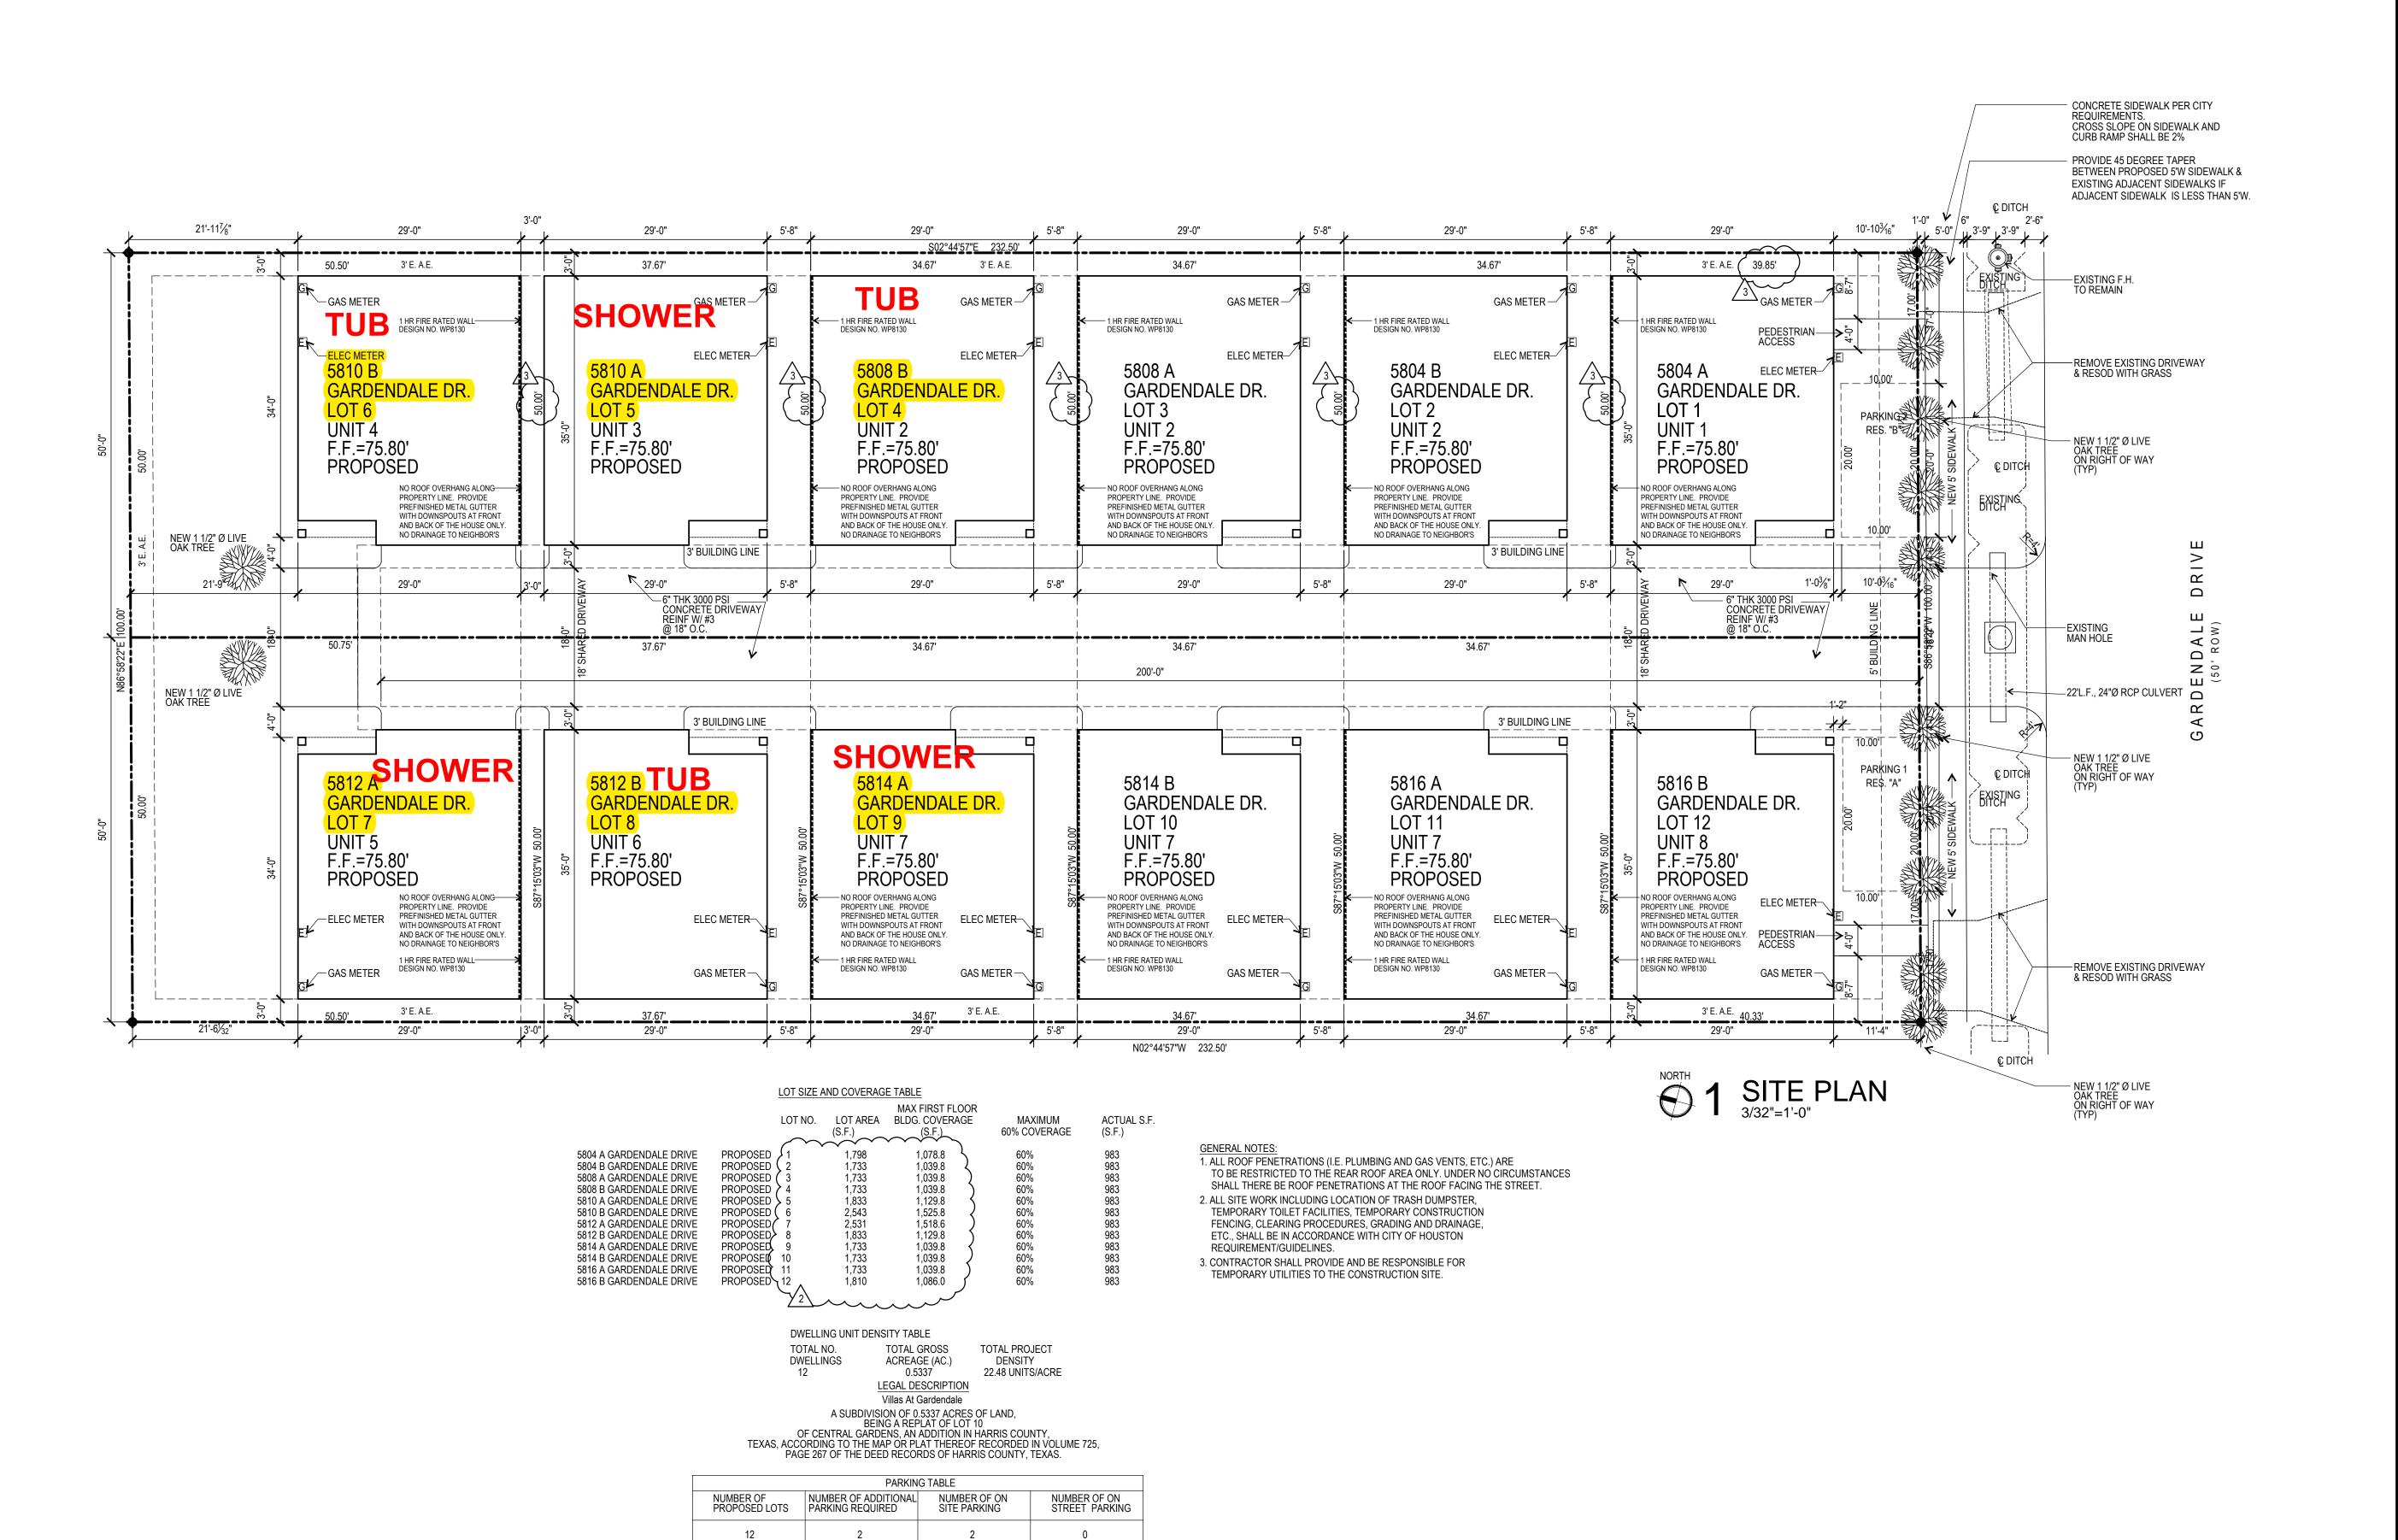

## Villas at Gardendale

5810 Gardendale Drive Houston, TX 77092

01/10/18 FOR PERMIT & CONSTRUCTION

REV.: DATE: DESCRIPTION:

1 02/09/18 C.O.H. REVISION

2 02/24/18 C.O.H. REVISION

\( \sqrt{2} \) \( \sqrt{02/24/18} \) \( \sqrt{C.O.H. REVISIC} \)

the contrary, is limited to a one-time use on the site

SHEET TITLE: SITE PLAN

indicated on these plans.

SHEET NO:

A1.00