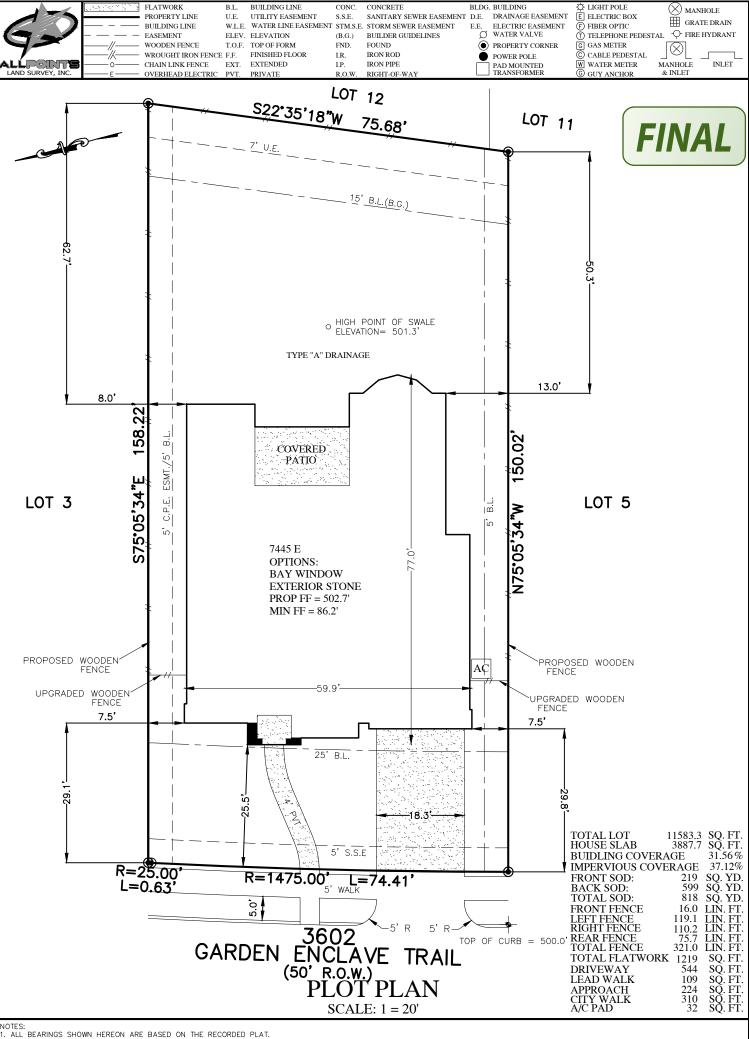

NOTES:

1. ALL BEARINGS SHOWN HEREON ARE BASED ON THE RECORDED PLAT.

2. SURVEYOR HAS NOT ABSTRACTED THE SUBJECT PROPERTY. ABSTRACTING BY TITLE COMPANY ONLY. ALL EASEMENTS, RESTRICTIONS AND OTHER MATTERS OF RECORD KNOWN TO SURVEYOR ARE SHOWN AND ARE BASED ON THE RECORDED PLAT AND/OR TITLE REPORT. ALLPOINTS LAND SURVEY, INC. IS NOT LIABLE FOR ANY DAMAGES DUE TO INFORMATION NOT PROVIDED TO SURVEYOR OR BUILDER PLACING ANY IMPROVEMENTS WITHIN A BUILDING LINE OR EASEMENT.

3. FLATWORK AND FENCING ARE FOR ILLUSTRATION PURPOSES ONLY. REFER TO MUNICIPALITY, HOA, POA, BUILDER GUIDELINES, DEED RESTRICTIONS OR LOCAL CODE FOR REQUIREMENTS. SPECIFIC INSTALLATION REQUIREMENTS TO BE VERIFIED BY BUILDER.