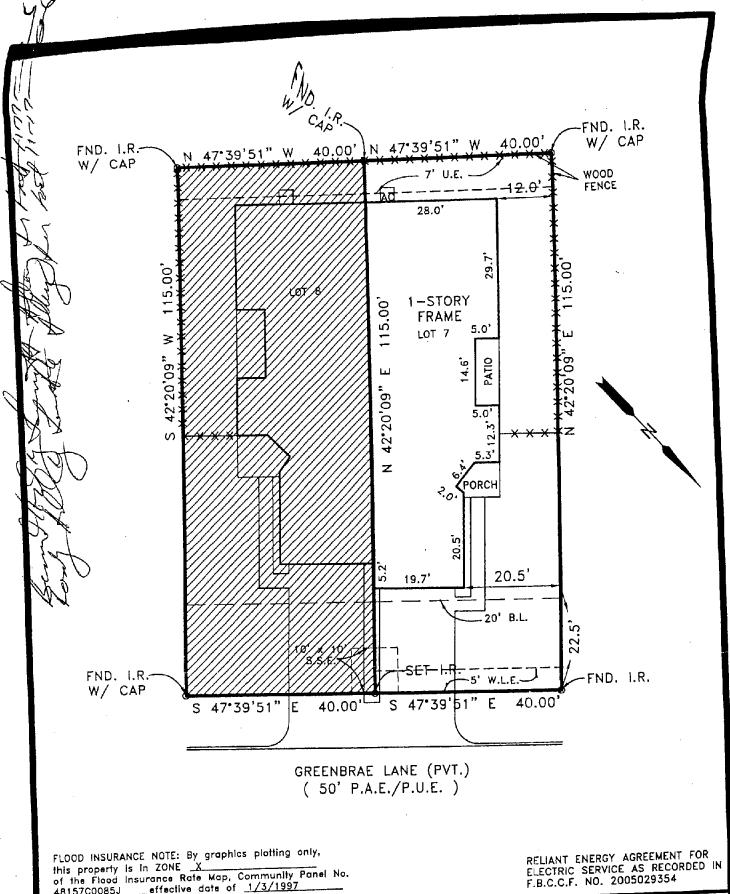

FLOOD INSURANCE NOTE: By graphics plotting only, this property is in ZONE X of the Flood insurance Rate Map, Community Panel No. 48157C0085J effective date of 1/3/1997

**PLAT of SURVEY** LOT 7 BLOCK 3

CINCO RANCH WEST **SECTION 27** 

FORT BEND COUNTY, TEXAS PLAT NO. 20040217 F.B.P.R.

PURCHASER: BERNARD HILL AND ROSALYN HILL

ADDRESS: 5330 GREENBRAE LANE

LENNAR HOMES

I HEREBY CERTIFY THAT THIS SURVEY WAS MADE ON THE GROUND UNDER MY SUPERVISION AND THAT THIS PLAT CORRECTLY REPRESENTS THE FACTS AS FOUND AT THE TIME OF THE SURVEY.

JOB NO.: CR27-3-7 1" = 20' DRAWN BY: JLS SURVEY DATE: 11/13/06 REVISED DATE: 11/13/06 DRAWN DATE: