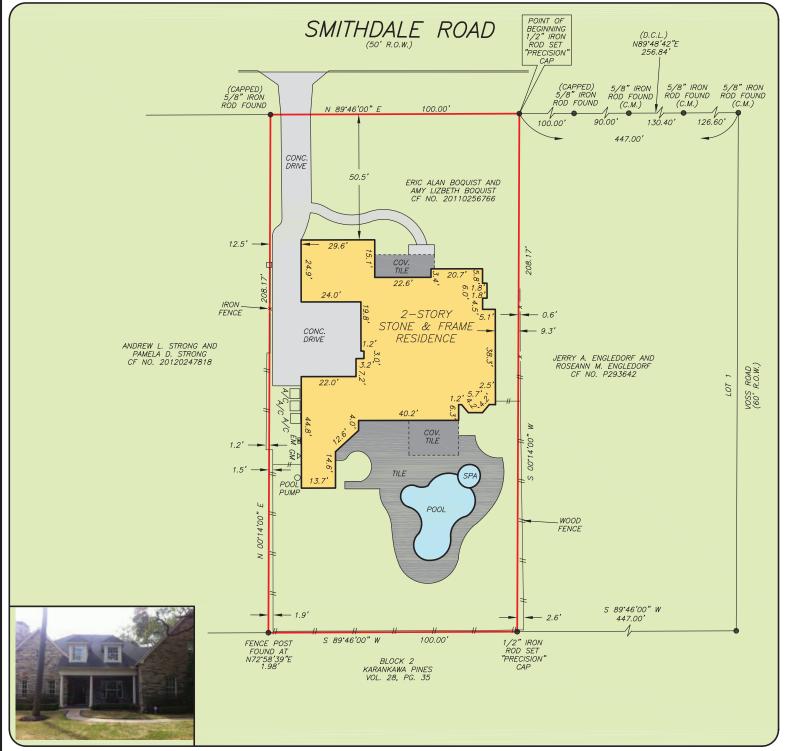

GF NO. CH-7656-1076561800012-CH CHARTER TITLE ADDRESS: 10819 SMITHDALE ROAD HOUSTON, TEXAS 77024 BORROWER: ERIC A. BOQUIST AND AMY L. BOQUIST

## 0.4779 ACRE J. CARUTHERS SUBDIVISION, SECTION 2

AN UNRECORDED SUBDIVISION OUT OF TRACT 5 VOSS SUBDIVISION ACCORDING TO THE MAP OR PLAT THEREOF RECORDED IN VOLUME 855, PAGE 516 OF THE DEED RECORDS OF HARRIS COUNTY, TEXAS (SEE ATTACHED METES AND BOUNDS DESCRIPTION)

THIS PROPERTY DOES NOT LIE WITHIN THE
100 YEAR FLOOD PLAIN AS PER FIRM
PANEL NO. 48201C 0645 L
MAP REVISION: 06/18/2007
ZONE X
BASED ONLY ON VISUAL EXAMINATION OF MAPS.
INACCURACIES OF FEMA MAPS PREVENT EXACT
DETERMINATION WITHOUT DETAILED FIELD STUDY

A SUBSURFACE INVESTIGATION WAS BEYOND THE SCOPE OF THIS SURVEY

D.C.L. = DIRECTIONAL CONTROL LINE RECORD BEARING: CF NO. 20110256766

I HEREBY CERTIFY THAT THIS SURVEY WAS MADE ON THE GROUND, THAT THIS PLAT CORRECTLY REPRESENTS THE FACTS FOUND AT THE TIME OF SURVEY AND THAT THERE ARE NO ENCROACHMENTS APPARENT ON THE GROUND, EXCEPT AS SHOWN HEREON, THIS SURVEY IS CERTIFIED FOR THIS TRANSACTION ONLY AND ABSTRACTING PROVIDED IN THE ABOVE REFERENCED TITLE COMMITMENT WAS RELIED UPON IN PREPARATION OF THIS SURVEY.

PRECISION Surveyors

STATE OF TEXAS

**COUNTY OF HARRIS** 

§ § §

BEING 0.4779 ACRE (20,816 SQUARE FEET) J. CARUTHERS SUBDIVISION, SECTION 2 AND UNRECORDED ADDITION OUT OF TRACT 5, VOSS SUBDIVISION RECORDED IN VOLUME 855, PAGE 516, DEED RECORDS HARRIS COUNTY, TEXAS (D.R.H.C.T.) AND BEING THAT SAME TRACT CONVEYED TO ERIC ALAN BOQUIST, ET UX, RECORDED IN COUNTY CLERK FILE No. (C.C.F. No.) 20110256766, OFFICIAL RECORDS HARRIS COUNTY, TEXAS AND BEING MORE PARTICULARLY DESCRIBED BY METES AND BOUNDS AS FOLLOWS: (BEARINGS ARE BASED IN C.C.F. No. 20110256766, O.R.H.C.T.)

BEGINNING at a set ½" iron rod with orange plastic cap stamped "Precision Surveyors" (hereinafter called "set ½" iron rod") in the south right-of-way (ROW) line of Smithdale Road (50' ROW) for the common Northeast corner of herein described Tract and the northwest corner of a tract conveyed to Jerry A. Engledorf and Roseann M. Engledorf, recorded in C.C.F. No. P293642, O.R.H.C.T.;

THENCE S 00°14'00" W, 208.17', departing the south ROW line of said Smithdale Road and along the common East line of herein described Tract and the west line of said tract conveyed to Jerry A. Engledorf and Roseann M. Engledorf, to a set ½" iron rod in the north line of Block 2, Karankawa Pines, Volume 28, Page 35, Map Records Harris County, Texas for the common Southeast corner of herein described Tract and the southwest corner of said tract conveyed to Jerry A. Engledorf and Roseann M. Engledorf;

THENCE S 89°46'00" W, 100.00', along the common South line of herein described Tract and the north line of said Block 2, Karankawa Pines, to a point (fence post Bears N72°58'39"E, 1.98') for the common Southwest corner of herein described Tract and the southeast corner of a tract conveyed to Andrew L. Strong and Pamela D. Strong, recorded in C.C.F. No. 20120247818, O.R.H.C.T.;

THENCE N 00°14'00" E, 208.17', along the common West line of herein described Tract and the east line of said tract conveyed to Andrew L. Strong and Pamela D. Strong, to a found capped iron rod in the south ROW line of said Smithdale Road for the common Northwest corner of herein described Tract and the northeast corner of said tract conveyed to Andrew L. Strong and Pamela D. Strong;

THENCE N 89°46'00" E, 100.00', along the common North line of herein described Tract and the south ROW line of said Smithdale Road to the POINT OF BEGINNING containing 0.4779 acre (20,816 square feet) of land.