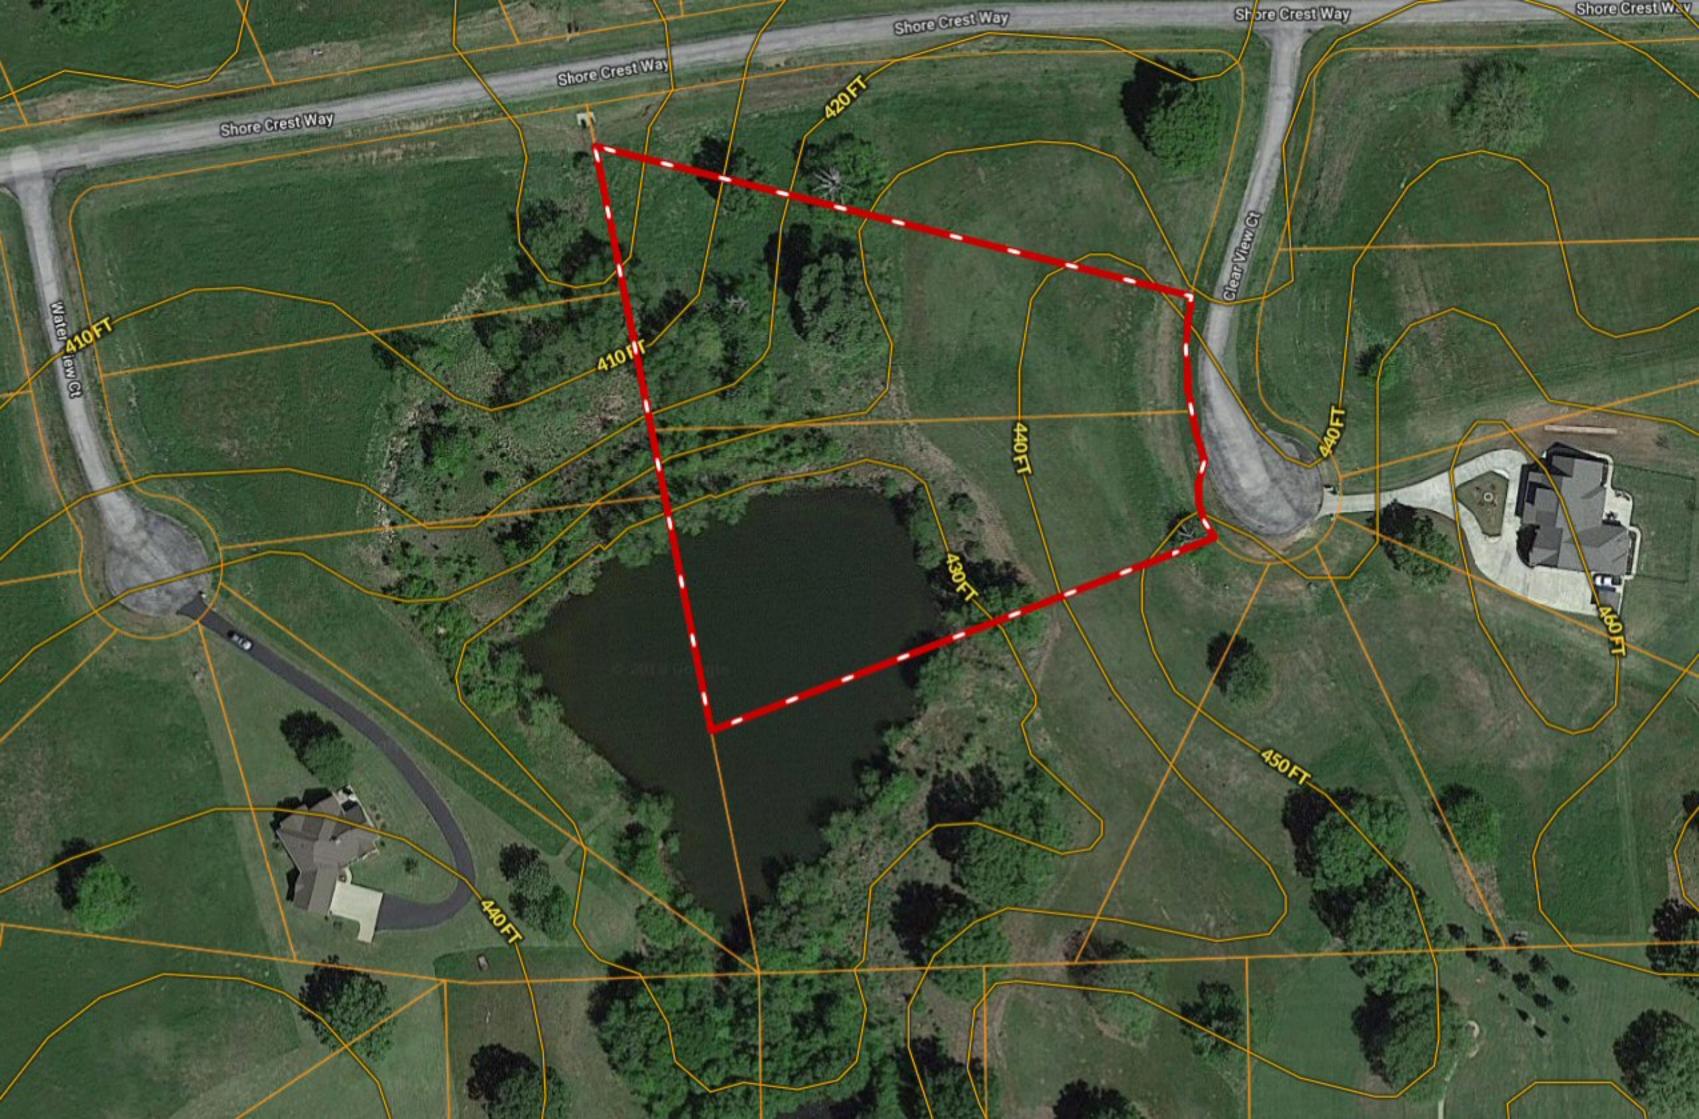

## \*\* 2.47 ACRES with Pond \*\* Clear View Ct ~ Waters Edge Ranch

Copyright © and (P) 1988–2010 Microsoft Corporation and/or its suppliers. All rights reserved. http://www.microsoft.com/mappoint/

Certain mapping and direction data © 2010 NAVTEQ. All rights reserved. The Data for areas of Canada includes information taken with permission from Canadian authorities, including: © Her Majesty the Queen in Right of Canada, © Queen's Printer for Ontario. NAVTEQ and NAVTEQ ON BOARD are trademarks of NAVTEQ. © 2010 Tele Atlas North America, Inc. All rights reserved. Tele Atlas and Tele Atlas North America are trademarks of Tele Atlas, Inc. © 2010 by Applied Geographic Systems. All rights reserved.