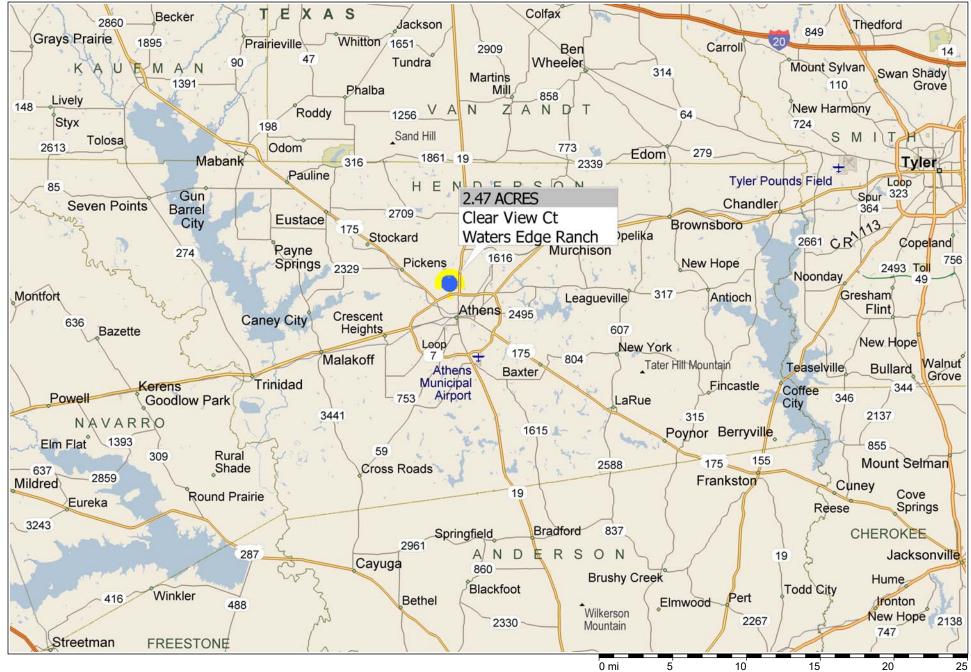

## \*\* 2.47 ACRES with Pond \*\* Clear View Ct ~ Waters Edge Ranch

Copyright © and (P) 1988–2010 Microsoft Corporation and/or its suppliers. All rights reserved. http://www.microsoft.com/mappoint/

Certain mapping and direction data © 2010 NAVTEQ. All rights reserved. The Data for areas of Canada includes information taken with permission from Canadian authorities, including: © Her Majesty the Queen in Right of Canada, © Queen's Printer for Ontario. NAVTEQ and NAVTEQ ON BOARD are trademarks of NAVTEQ. © 2010 Tele Atlas North America, Inc. All rights reserved. Tele Atlas and Tele Atlas North America are trademarks of Tele Atlas, Inc. © 2010 by Applied Geographic Systems. All rights reserved.