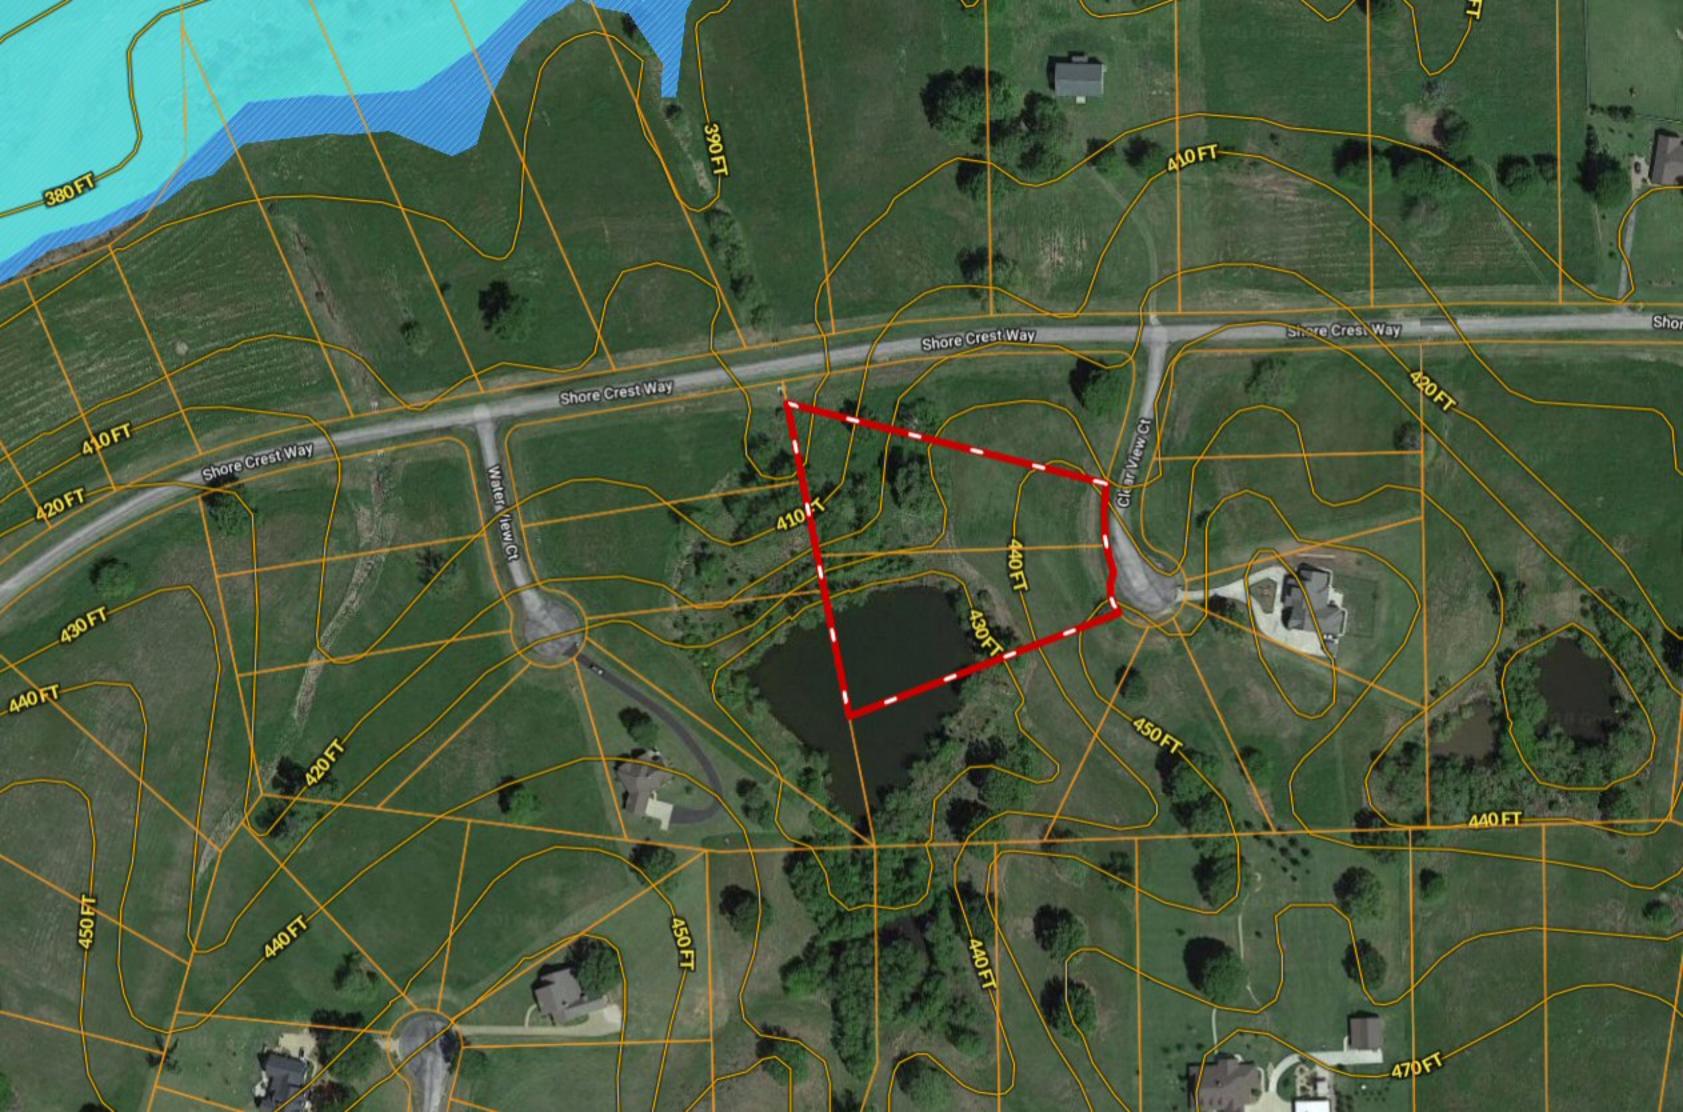

## \*\* 2.47 ACRES with Pond \*\* Clear View Ct ~ Waters Edge Ranch

Copyright © and (P) 1988–2010 Microsoft Corporation and/or its suppliers. All rights reserved. http://www.microsoft.com/mappoint/

Certain mapping and direction data © 2010 NAVTEQ. All rights reserved. The Data for areas of Canada includes information taken with permission from Canadian authorities, including: © Her Majesty the Queen in Right of Canada, © Queen's Printer for Ontario. NAVTEQ and NAVTEQ ON BOARD are trademarks of NAVTEQ. © 2010 Tele Atlas North America, Inc. All rights reserved. Tele Atlas and Tele Atlas North America are trademarks of Tele Atlas, Inc. © 2010 by Applied Geographic Systems. All rights reserved.