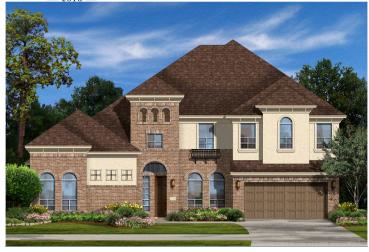

### Showcase Home

## \$620,663

#### The Marseille B

# 4011 Ashland Woods Drive Spring, TX 77386

### 4352 sqft/4 Bedrooms/3.5 Baths/3 Car Garage

Simply stunning is the best way to describe this home! The grand foyer showcases a spiral staircase and opens into the oversized dining room which is flanked by columns and complete with a butler's pantry. Pass the dining room and you will enter the impressive family room with two-story ceilings and corner fireplace that will surely take your breath away! The family room spills into the fabulous open kitchen that features a unique baby grand piano shaped island that offers tons of counter space. Any chef would be happy to call this kitchen home! The master bedroom sits on the other side of the family room. Pass through the bathroom doors and you will be transported to your own spa. The unique master bath design spotlights the tub and features dual sinks angled on opposite walls, a separate shower and huge walk in closet. Don't forget about study and single bay garage that are tucked behind the entry upfront. This area is perfect for anyone who works from home. Once you venture upstairs, you will find three bedrooms, two baths and an oversized gameroom. And for you movie buffs, this plan comes complete with a media room as well. This home is a one of a kind masterpiece!