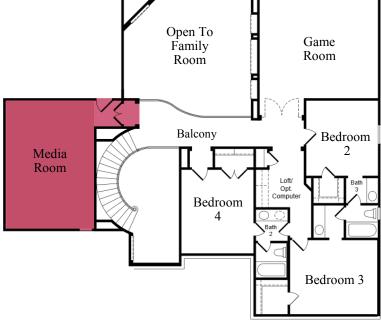

### 4352 sqft/4 Bedrooms/3.5 Baths/3 Car Garage

Simply stunning is the best way to describe this home! The grand foyer showcases a spiral staircase and opens into the oversized dining room which is flanked by columns and complete with a butler's pantry. Pass the dining room and you will enter the impressive family room with two-story ceilings and corner fireplace that will surely take your breath away! The family room spills into the fabulous open kitchen that features a unique baby grand piano shaped island that offers tons of counter space. Any chef would be happy to call this kitchen home! The master bedroom sits on the other side of the family room. Pass through the bathroom doors and you will be transported to your own spa. The unique master bath design spotlights the tub and features dual sinks angled on opposite walls, a separate shower and huge walk in closet. Don't forget about study and single bay garage that are tucked behind the entry upfront. This area is perfect for anyone who works from home. Once you venture upstairs, you will find three bedrooms, two baths and an oversized gameroom. And for you movie buffs, this plan comes complete with a media room as well. This home is a one of a kind masterpiece!