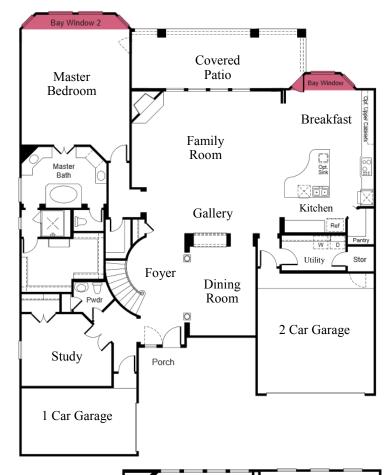

### 4352 sqft/4 Bedrooms/3.5 Baths/3 Car Garage

Simply stunning is the best way to describe this home! The grand foyer showcases a spiral staircase and opens into the oversized dining room which is flanked by columns and complete with a butler's pantry. Pass the dining room and you will enter the impressive family room with two-story ceilings and corner fireplace that will surely take your breath away! The family room spills into the fabulous open kitchen that features a unique baby grand piano shaped island that offers tons of counter space. Any chef would be happy to call this kitchen home! The master bedroom sits on the other side of the family room. Pass through the bathroom doors and you will be transported to your own spa. The unique master bath design spotlights the tub and features dual sinks angled on opposite walls, a separate shower and huge walk in closet. Don't forget about study and single bay garage that are tucked behind the entry upfront. This area is perfect for anyone who works from home. Once you venture upstairs, you will find three bedrooms, two baths and an oversized gameroom. And for you movie buffs, this plan comes complete with a media room as well. This home is a one of a kind masterpiece!