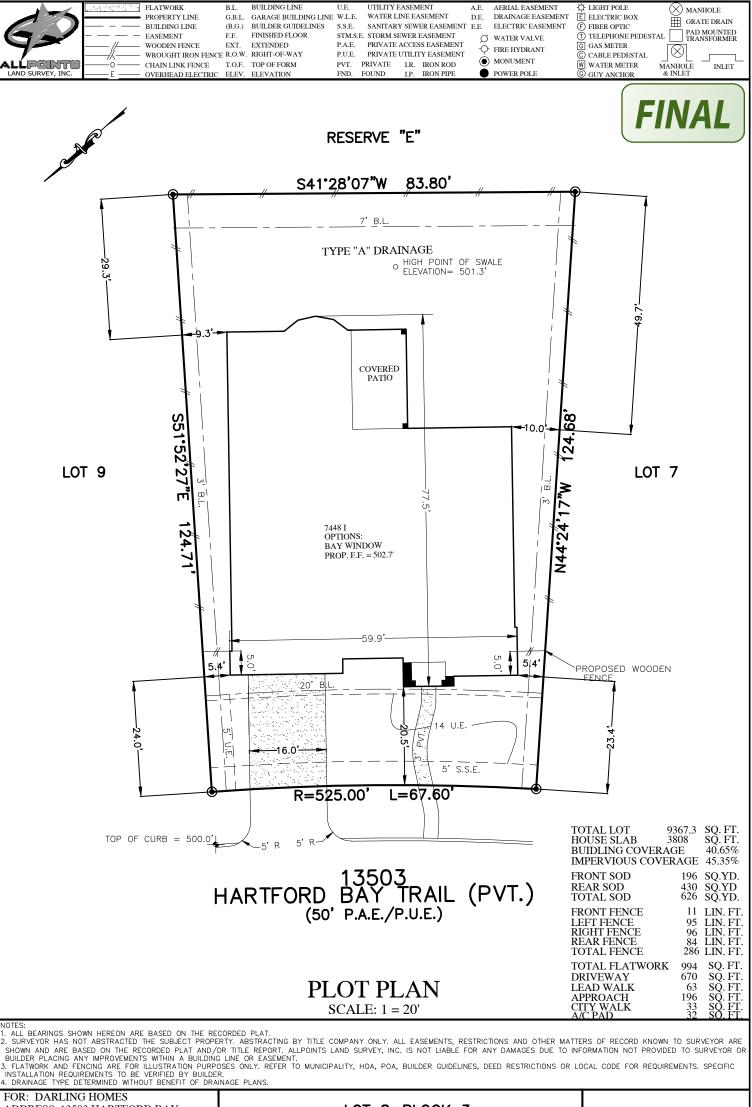

FOR: DARLING HOMES ADDRESS: 13503 HARTFORD BAY

TRAIL ALLPOINTS JOB#: DG161997 BY: MEC

G.F.: JOB:

FLOOD ZONE:X

COMMUNITY PANEL: 48201C0410M

EFFECTIVE DATE: 10/16/2013 LOMR: 12-06-3910P DATE: 2/6/2014

"THIS INFORMATION IS BASED ON GRAPHIC PLOTTING, WE DO NOT ASSUME RESPONSIBILITY FOR EXACT DETERMINATION"

LOT 8, BLOCK 3, ALDEN WOODS, SECTION 2, FILM CODE No.681889, MAP RECORDS, HARRIS COUNTY, TEXAS

ISSUE DATE: 7/13/2018

 $(\times)$  MANHOLE

©2018, ALLPOINTS LAND SURVEY, INC All Rights Reserved.

ALLPOINTS LAND SURVEY, INC. - 1515 WITTE ROAD - HOUSTON, TEXAS 77080 - PHONE: 713-468-7707 - T.B.P.L.S. # 10122600