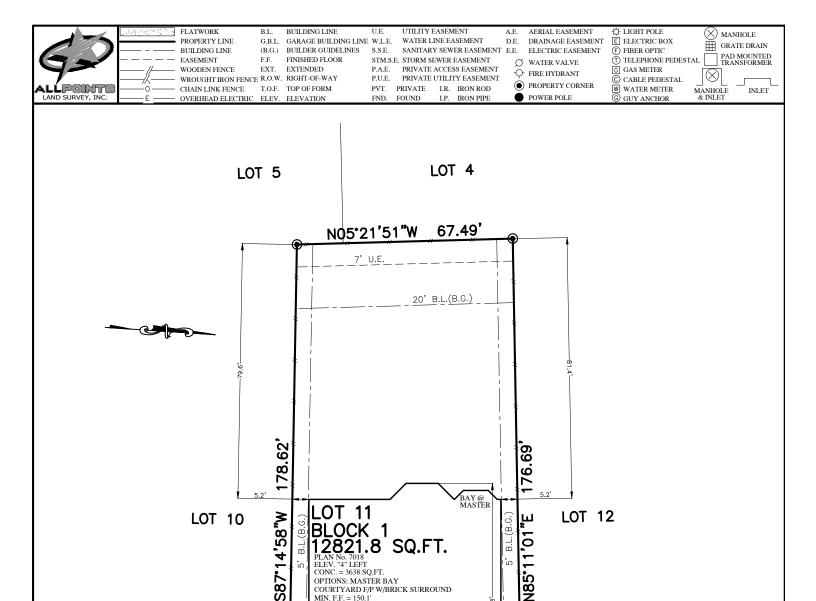

OPTIONS: MASTER BAY COURTYARD F/P W/BRICK SURROUND

MIN. F.F. = 150.1

N85

PROPOSED WOODEN FENCE

| LOT COVERAGE       |         |      |     |
|--------------------|---------|------|-----|
| SLAB<br>DRIVEWAY & | 3638    | SQ.  | FT. |
| IN TURN            | 1092    |      |     |
| PUBLIC WALK        | 244     | SQ.  | FT. |
| PRIVATE WALK       | 136     | SQ.  | FT. |
|                    | 221     |      |     |
| 4' X 8' A/C PA[    | 32      | SQ.  | FT. |
| TOTAL              | 5363    | SQ.  | FT. |
| LOT AREA           | 12822   | SQ.  | FT. |
| LOT COVERAGE       | 37.24   | %    |     |
| FENCE              | 337 LIN | IEAR | FT. |
| FRONT SOD          | 254     | SQ.  | YD. |
| REAR SOD           | 666     | SQ.  | YD. |
| TOTAL SOD AREA     | 920     | SQ.  | YD. |

NOTES:

1. ALL BEARINGS SHOWN HEREON ARE BASED ON THE RECORDED PLAT.

2. SURVEYOR HAS NOT ABSTRACTED THE SUBJECT PROPERTY. ABSTRACTING BY TITLE COMPANY ONLY. ALL EASEMENTS, RESTRICTIONS AND OTHER MATTERS OF RECORD KNOWN TO SURVEYOR ARE SHOWN AND ARE BASED ON THE RECORDED PLAT AND/OR TITLE REPORT. ALLPOINTS LAND SURVEY, INC. IS NOT LIABLE FOR ANY DAMAGES DUE TO INFORMATION NOT PROVIDED TO SURVEYOR OR BUILDER PLACING ANY IMPROVEMENTS WITHIN A BUILDING LINE OR EASEMENT.

3. FLATWORK AND FENCING ARE FOR ILLUSTRATION PURPOSES ONLY. REFER TO MUNICIPALITY, HOA, POA, BUILDER GUIDELINES, DEED RESTRICTIONS OR LOCAL CODE FOR REQUIREMENTS. SPECIFIC INSTALLATION REQUIREMENTS TO BE VERIFIED BY BUILDER.

PLOT PLAN SCALE: 1 = 30'

FOR: NEWMARK HOMES ADDRESS: 16719 CEDAR YARD LANE ALLPOINTS JOB#: NM158071 BY: JKM GF: EBJOB: JN

4' PUBLIC WALK

FLOOD ZONE:X SHADED COMMUNITY PANEL:

WING WALL DETAIL

48201C0405M

EFFECTIVE DATE: 10/16/2013 LOMR:16-06-0557P DATE:11/4/2016

"THIS INFORMATION IS BASED ON GRAPHIC PLOTTING, WE DO NOT ASSUME RESPONSIBILITY FOR EXACT DETERMINATION"

LOT 11, BLOCK 1, BRIDGELAND HIDDEN CREEK, SECTION 21, FILM CODE NO. 674086, MAP RECORDS HARRIS COUNTY, TEXAS