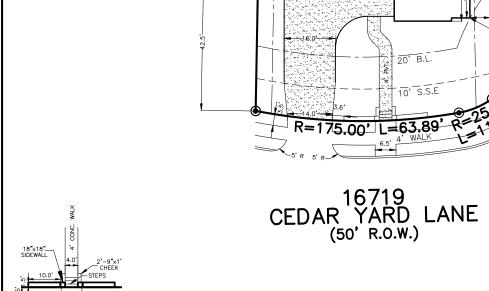

PLOT PLAN SCALE: 1 = 30'

FOR: NEWMARK HOMES ADDRESS: 16719 CEDAR YARD LANE ALLPOINTS JOB#: NM158071 BY: JKM GF: EBJOB: JN

4' PUBLIC WALK

FLOOD ZONE:X SHADED COMMUNITY PANEL:

WING WALL DETAIL

48201C0405M

EFFECTIVE DATE: 10/16/2013 LOMR:16-06-0557P DATE:11/4/2016