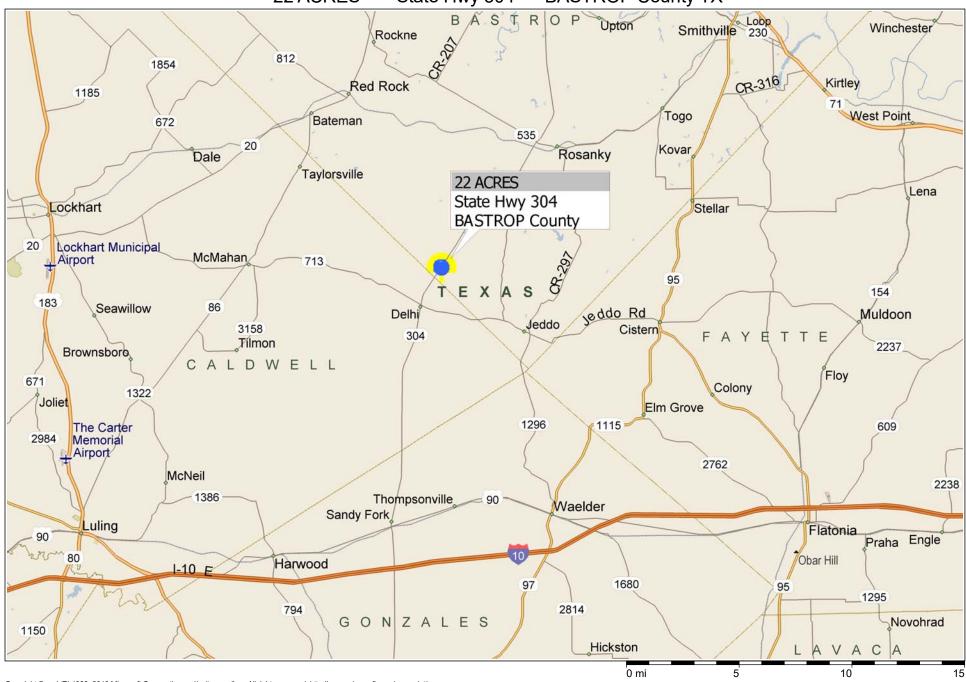

## \*\*\* 22 ACRES \*\*\* State Hwy 304 ~ BASTROP County TX

Copyright © and (P) 1988–2010 Microsoft Corporation and/or its suppliers. All rights reserved. http://www.microsoft.com/mappoint/
Certain mapping and direction data © 2010 NAVTEQ. All rights reserved. The Data for areas of Canada includes information taken with permission from Canadian authorities, including: © Her Majesty the Queen in Right of Canada, © Queen's Printer for Ontario. NAVTEQ and NAVTEQ ON BOARD are trademarks of NAVTEQ. © 2010 Tele Atlas North America, Inc. All rights reserved. Tele Atlas and Tele Atlas North America are trademarks of Tele Atlas, Inc. © 2010 by Applied Geographic Systems. All rights reserved.