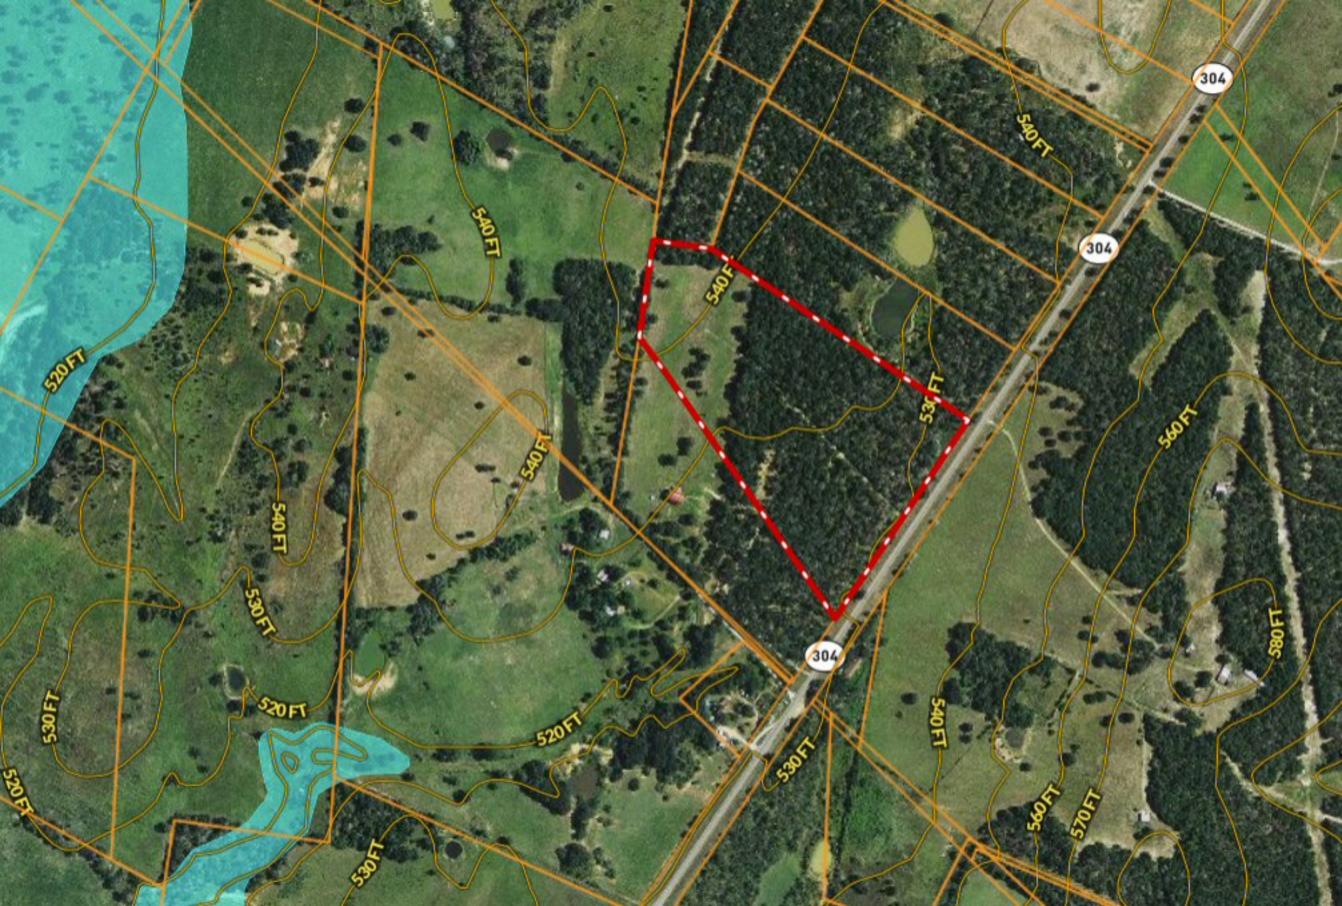

## \*\*\* 22 ACRES \*\*\* State Hwy 304 ~ BASTROP County TX

Copyright © and (P) 1988–2010 Microsoft Corporation and/or its suppliers. All rights reserved. http://www.microsoft.com/mappoint/
Certain mapping and direction data © 2010 NAVTEQ. All rights reserved. The Data for areas of Canada includes information taken with permission from Canadian authorities, including: © Her Majesty the Queen in Right of Canada, © Queen's Printer for Ontario. NAVTEQ and NAVTEQ ON BOARD are trademarks of NAVTEQ. © 2010 Tele Atlas North America, Inc. All rights reserved. Tele Atlas and Tele Atlas North America are trademarks of Tele Atlas, Inc. © 2010 by Applied Geographic Systems. All rights reserved.