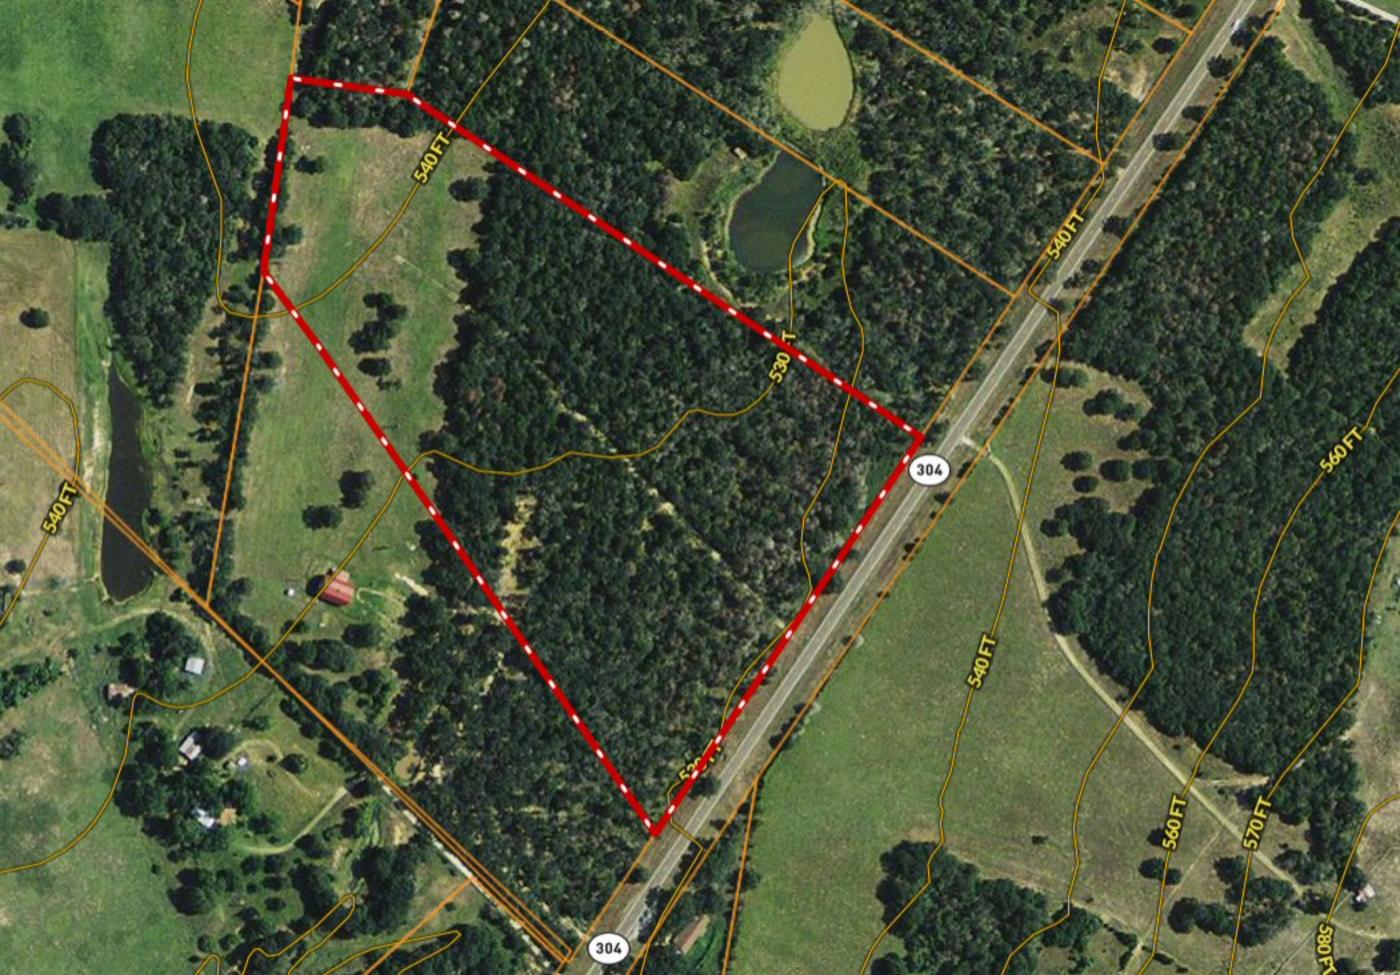

## \*\*\* 22 ACRES \*\*\* State Hwy 304 ~ BASTROP County TX

Copyright © and (P) 1988–2010 Microsoft Corporation and/or its suppliers. All rights reserved. http://www.microsoft.com/mappoint/
Certain mapping and direction data © 2010 NAVTEQ. All rights reserved. The Data for areas of Canada includes information taken with permission from Canadian authorities, including: © Her Majesty the Queen in Right of Canada, © Queen's Printer for Ontario. NAVTEQ and NAVTEQ ON BOARD are trademarks of NAVTEQ. © 2010 Tele Atlas North America, Inc. All rights reserved. Tele Atlas and Tele Atlas North America are trademarks of Tele Atlas, Inc. © 2010 by Applied Geographic Systems. All rights reserved.