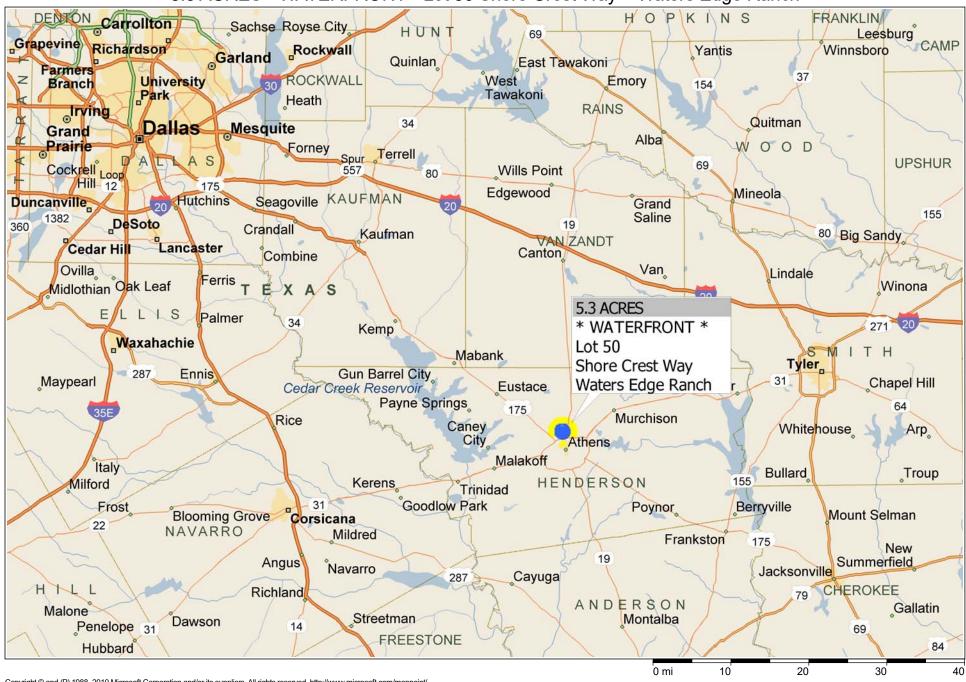

## 5.3 ACRES \* WATERFRONT \* Lot 50 Shore Crest Way ~ Waters Edge Ranch

Copyright © and (P) 1988–2010 Microsoft Corporation and/or its suppliers. All rights reserved. http://www.microsoft.com/mappoint/
Certain mapping and direction data © 2010 NAVTEQ. All rights reserved. The Data for areas of Canada includes information taken with permission from Canadian authorities, including: © Her Majesty the Queen in Right of Canada, © Queen's Printer for Ontario. NAVTEQ and
NAVTEQ ON BOARD are trademarks of NAVTEQ. © 2010 Tele Atlas North America, Inc. All rights reserved. The Atlas and Tele Atlas North America are trademarks of Tele Atlas, Inc. © 2010 by Applied Geographic Systems, All rights reserved.