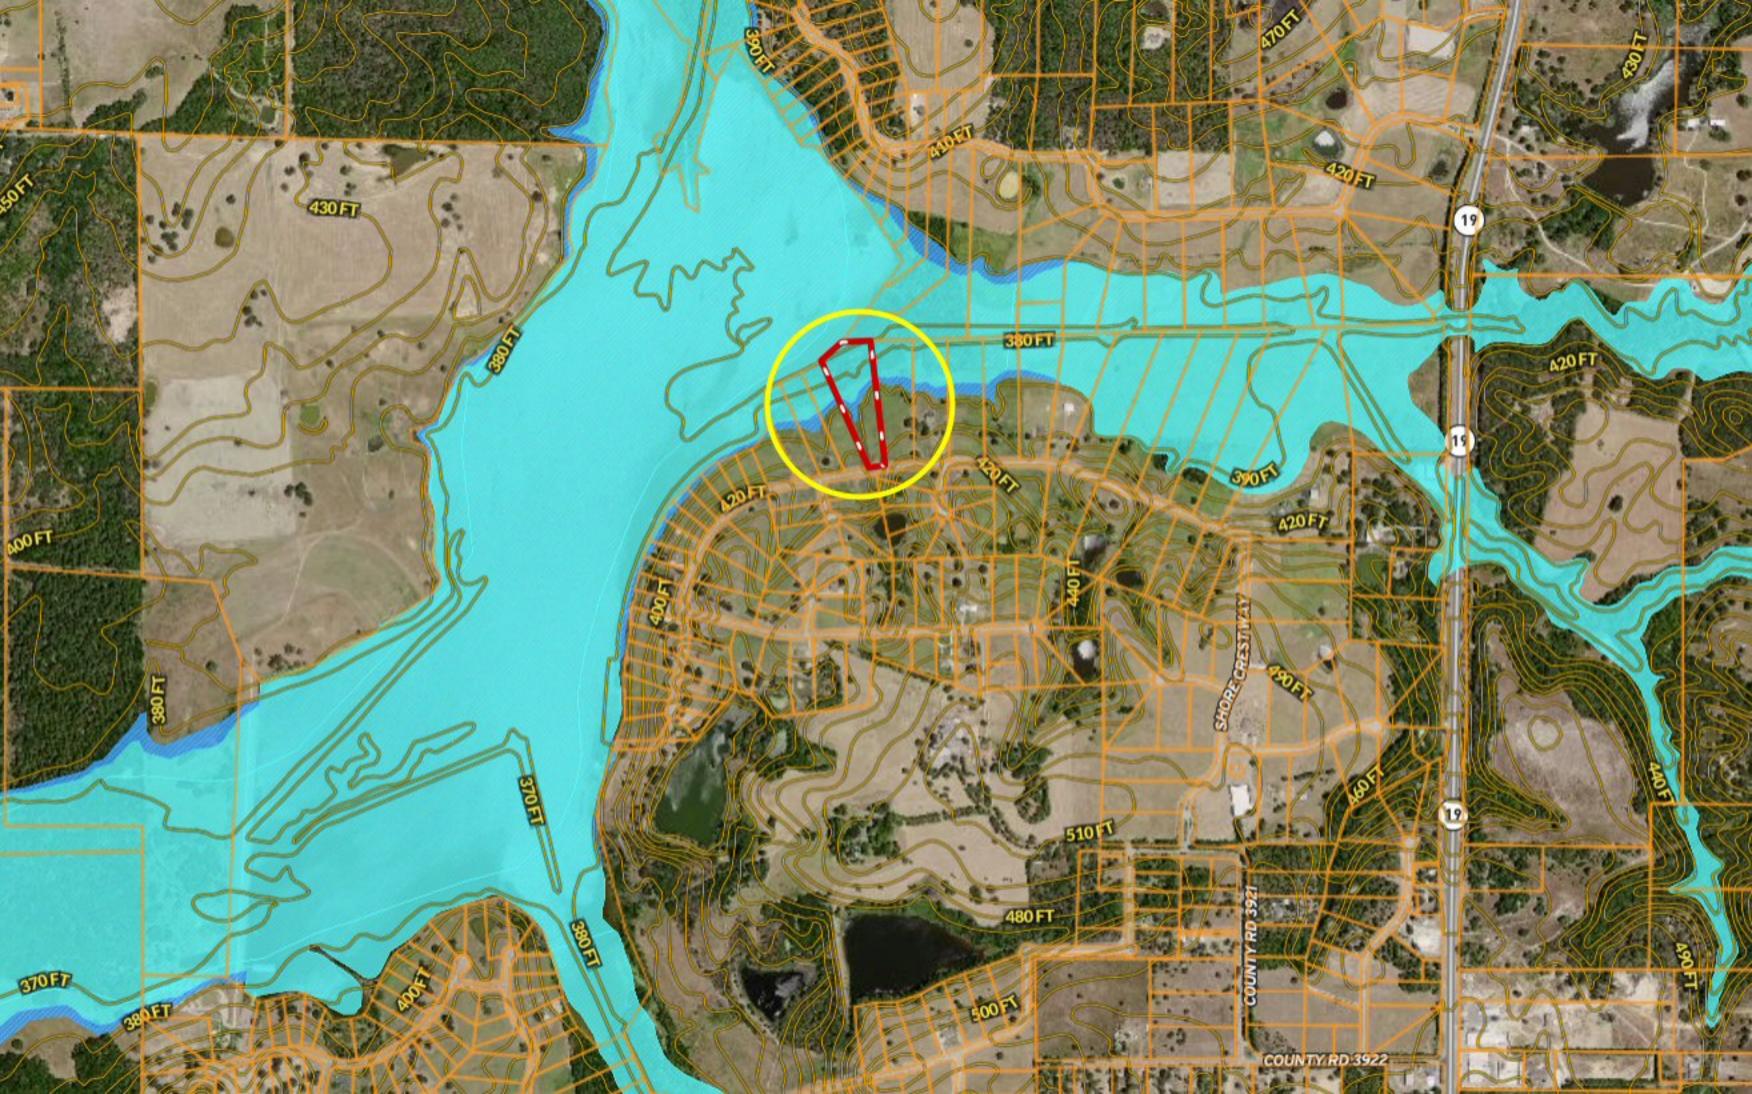

## 5.3 ACRES \* WATERFRONT \* Lot 50 Shore Crest Way ~ Waters Edge Ranch

Copyright © and (P) 1988–2010 Microsoft Corporation and/or its suppliers. All rights reserved. http://www.microsoft.com/mappoint/
Certain mapping and direction data © 2010 NAVTEQ. All rights reserved. The Data for areas of Canada includes information taken with permission from Canadian authorities, including: © Her Majesty the Queen in Right of Canada, © Queen's Printer for Ontario. NAVTEQ and
NAVTEQ ON BOARD are trademarks of NAVTEQ. © 2010 Tele Atlas North America, Inc. All rights reserved. The Atlas and Tele Atlas North America are trademarks of Tele Atlas, Inc. © 2010 by Applied Geographic Systems, All rights reserved.