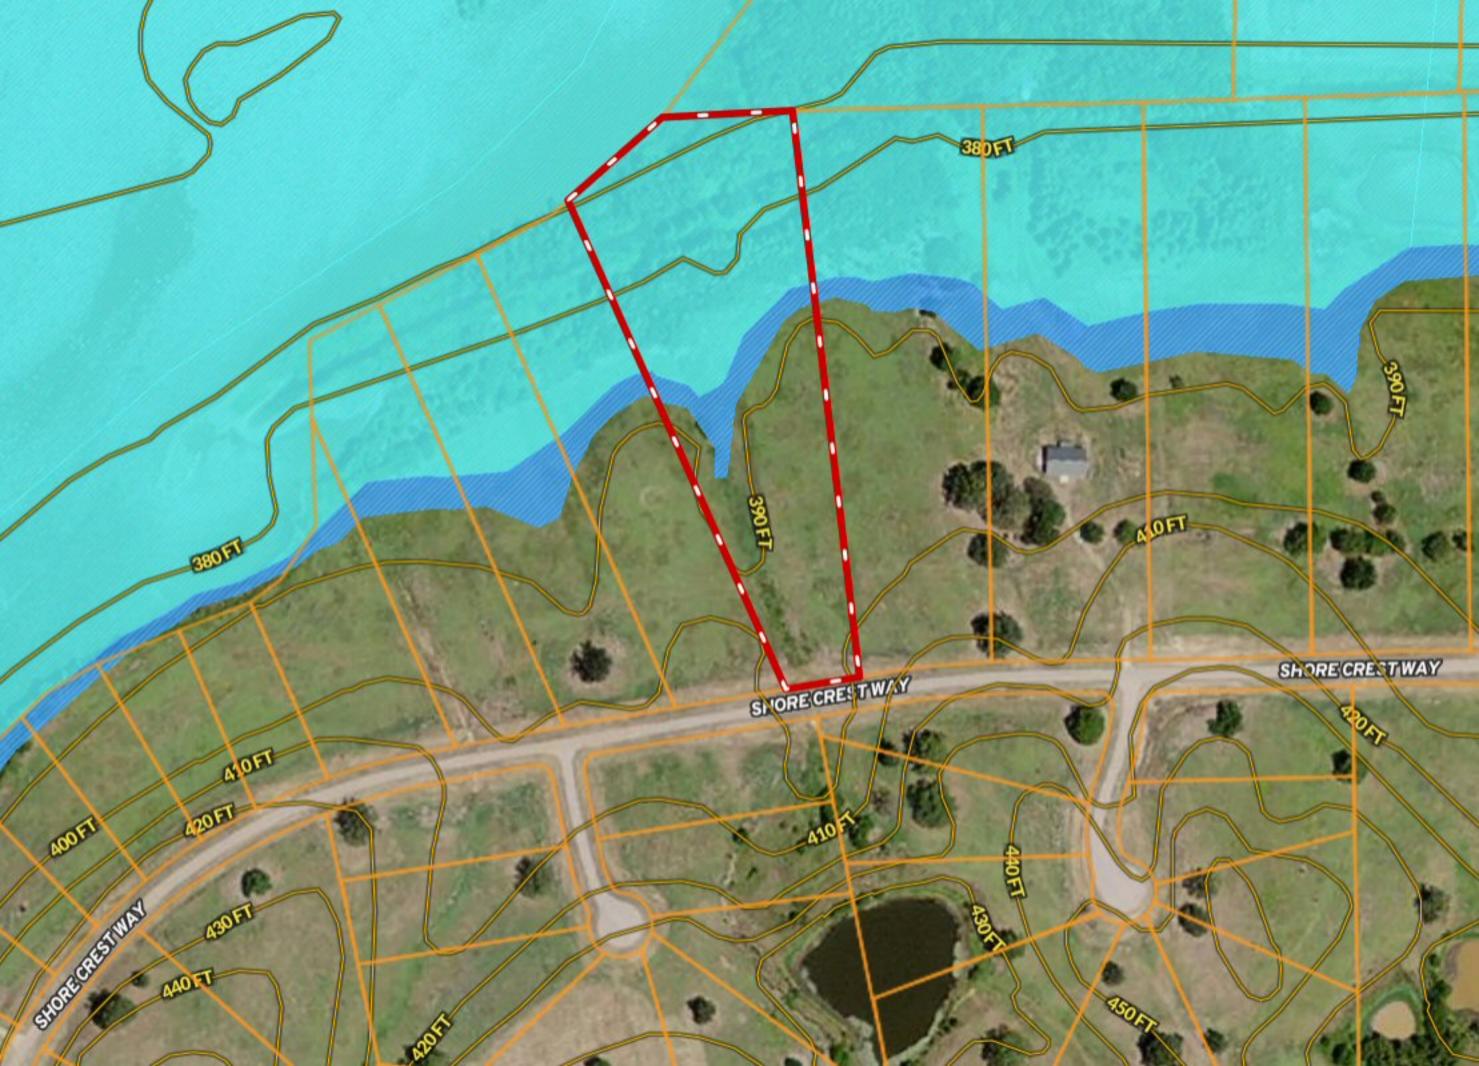

## 5.3 ACRES \* WATERFRONT \* Lot 50 Shore Crest Way ~ Waters Edge Ranch

Copyright © and (P) 1988–2010 Microsoft Corporation and/or its suppliers. All rights reserved. http://www.microsoft.com/mappoint/
Certain mapping and direction data © 2010 NAVTEQ. All rights reserved. The Data for areas of Canada includes information taken with permission from Canadian authorities, including: © Her Majesty the Queen in Right of Canada, © Queen's Printer for Ontario. NAVTEQ and
NAVTEQ ON BOARD are trademarks of NAVTEQ. © 2010 Tele Atlas North America, Inc. All rights reserved. The Atlas and Tele Atlas North America are trademarks of Tele Atlas, Inc. © 2010 by Applied Geographic Systems, All rights reserved.