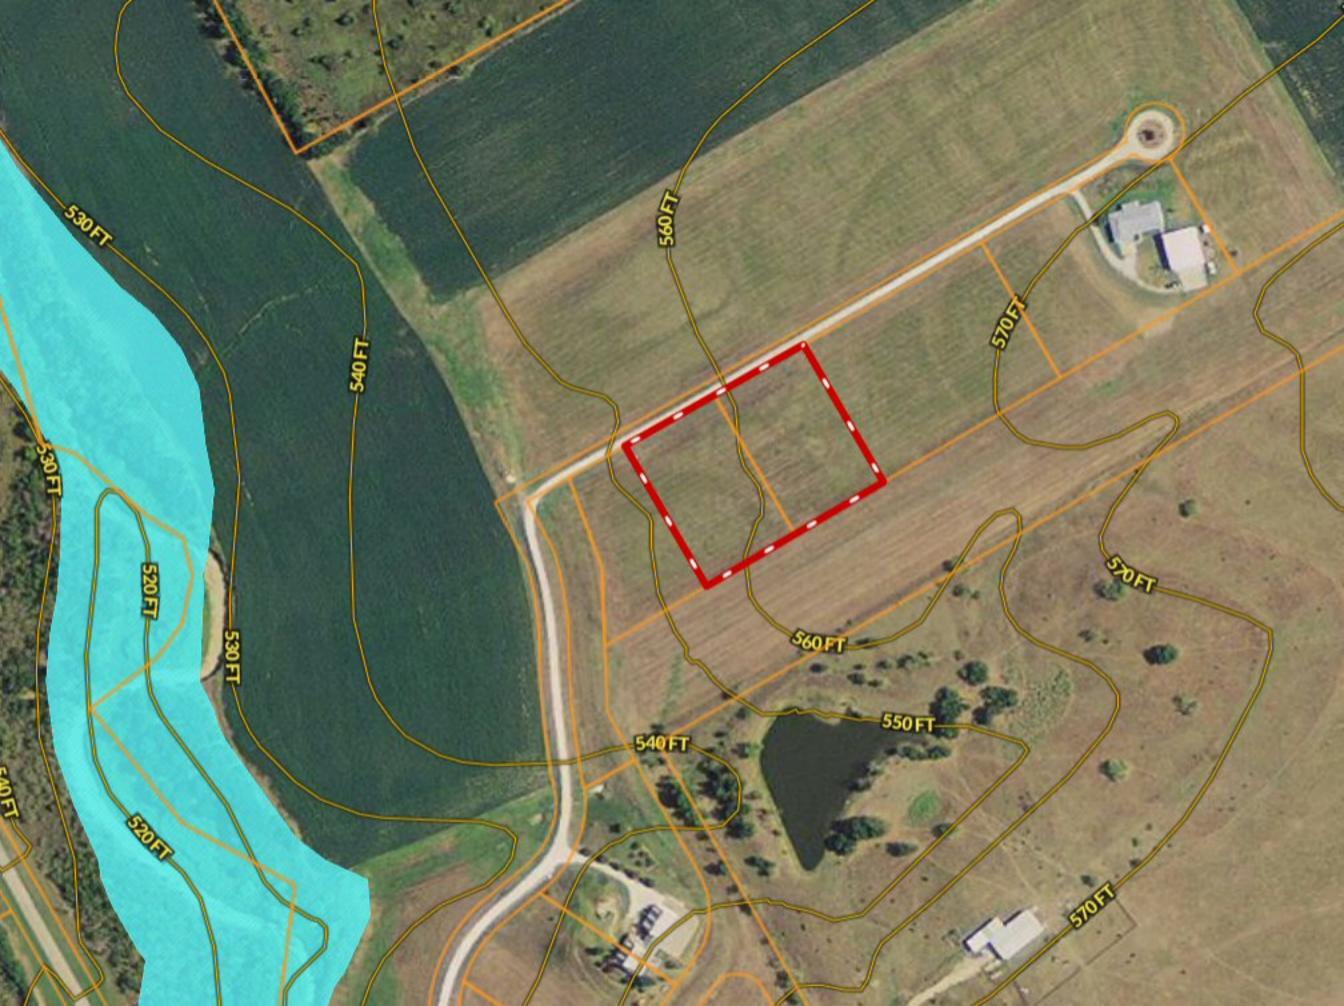

\*\*\* AIR PARK 2.4-ac DOUBLE-LOT \*\*\* Mockingbird ~ Mt Calm / Penelope TX

Copyright © and (P) 1988–2010 Microsoft Corporation and/or its suppliers. All rights reserved. http://www.microsoft.com/mappoint/
Certain mapping and direction data © 2010 NAVTEQ. All rights reserved. The Data for areas of Canada includes information taken with permission from Canadian authorities, including: © Her Majesty the Queen in Right of Canada, © Queen's Printer for Ontario. NAVTEQ and NAVTEQ ON BOARD are trademarks of NAVTEQ. © 2010 Tele Atlas North America, Inc. All rights reserved. Tele Atlas and Tele Atlas North America are trademarks of Tele Atlas, Inc. © 2010 by Applied Geographic Systems. All rights reserved.