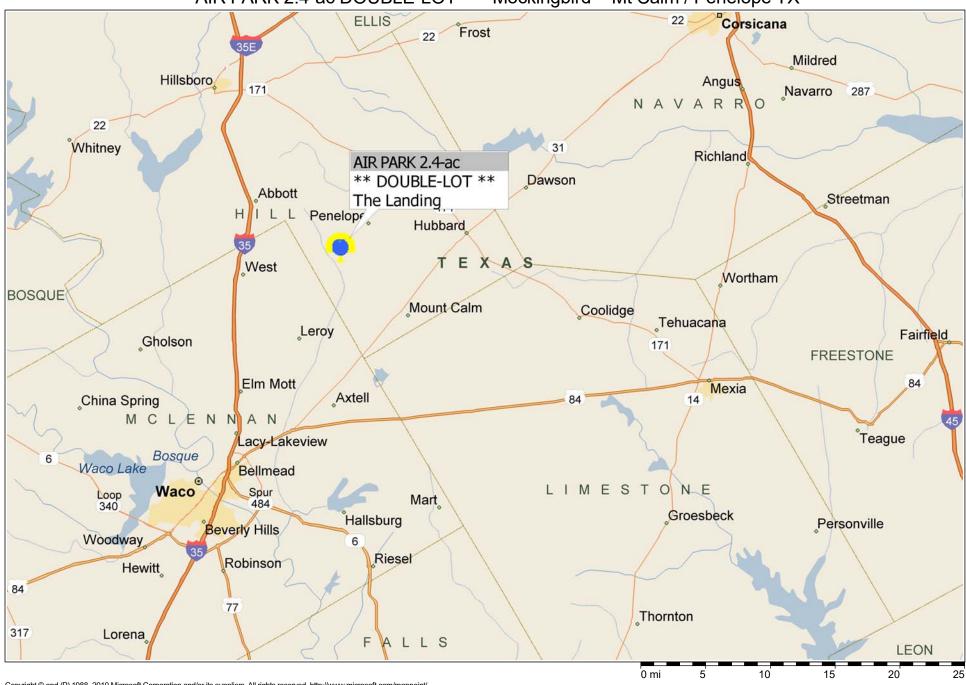

\*\*\* AIR PARK 2.4-ac DOUBLE-LOT \*\*\* Mockingbird ~ Mt Calm / Penelope TX

Copyright © and (P) 1988–2010 Microsoft Corporation and/or its suppliers. All rights reserved. http://www.microsoft.com/mappoint/
Certain mapping and direction data © 2010 NAVTEQ. All rights reserved. The Data for areas of Canada includes information taken with permission from Canadian authorities, including: © Her Majesty the Queen in Right of Canada, © Queen's Printer for Ontario. NAVTEQ and NAVTEQ ON BOARD are trademarks of NAVTEQ. © 2010 Tele Atlas North America, Inc. All rights reserved. Tele Atlas and Tele Atlas North America are trademarks of Tele Atlas, Inc. © 2010 by Applied Geographic Systems. All rights reserved.