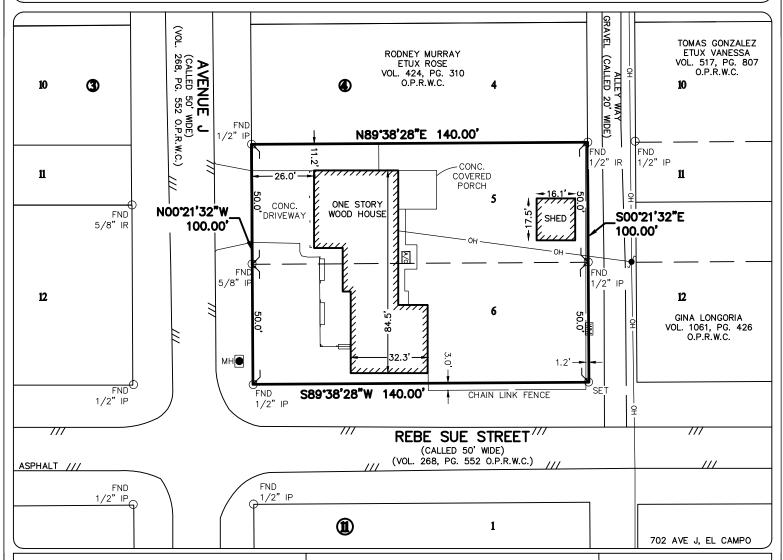

PROPERTY DESCRIPTION: SPECIAL WARRANTY DEED CYPRESS FOUR PROPERTY VENTURES, LLC VOL. 933, PG. 756 0.P.R.W.C.

## LOT 5 & 6, BLOCK 4 SANFORD ADDITION TO THE CITY OF EL CAMPO

SCALE 1" = 40'

A SUBDIVISION OF RECORD IN VOLUME 268, PAGE 552 OF THE PLAT RECORDS OF WHARTON COUNTY

This tract lies in Zone "X" (unshaded), designated as "Areas outside the 0.2% annual chance floodplain"., as per the National Flood Insurance Program FIRM for Brazoria County, Texas, Panel Number 48481C0510 E, latest available published revision dated April 5, 2006.

OH = OVERHEAD LINES PP = POWER POLE

MH = SANITARY MAN HOLE WM = WATER METER

IR = IRON ROD IP = IRON PIPE

SET = SET 1/2" IRON ROD WITH CAP B.R.L. = BEARING REFERENCE LINE I hereby certify that this plat correctly represents a survey made on the ground under my supervision on June 21, 2018, and that said survey complies with the current Texas Society of Professional Surveyors Standards for Land Surveys for a Category 1B, Condition II Survey.