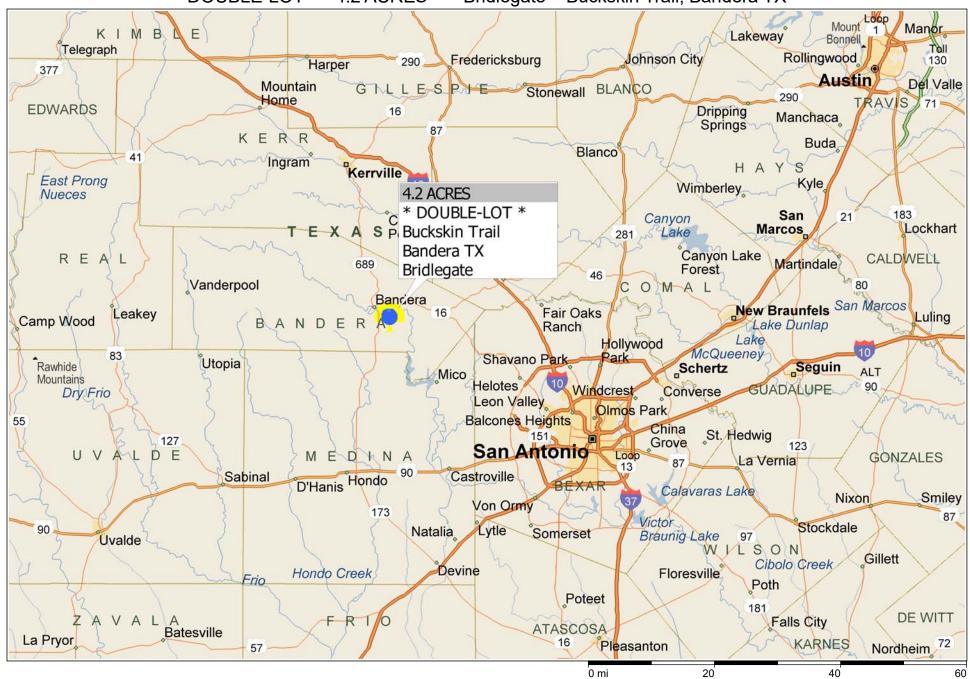

## DOUBLE-LOT \*\*\* 4.2 ACRES \*\*\* Bridlegate ~ Buckskin Trail, Bandera TX

Copyright © and (P) 1988–2010 Microsoft Corporation and/or its suppliers. All rights reserved. http://www.microsoft.com/mappoint/
Certain mapping and direction data © 2010 NAVTEQ. All rights reserved. The Data for areas of Canada includes information taken with permission from Canadian authorities, including: © Her Majesty the Queen in Right of Canada, © Queen's Printer for Ontario. NAVTEQ and
NAVTEQ ON BOARD are trademarks of NAVTEQ. © 2010 Tele Atlas North America, Inc. All rights reserved. The Atlas and Tele Atlas North America are trademarks of Tele Atlas, Inc. © 2010 by Applied Geographic Systems, All rights reserved.