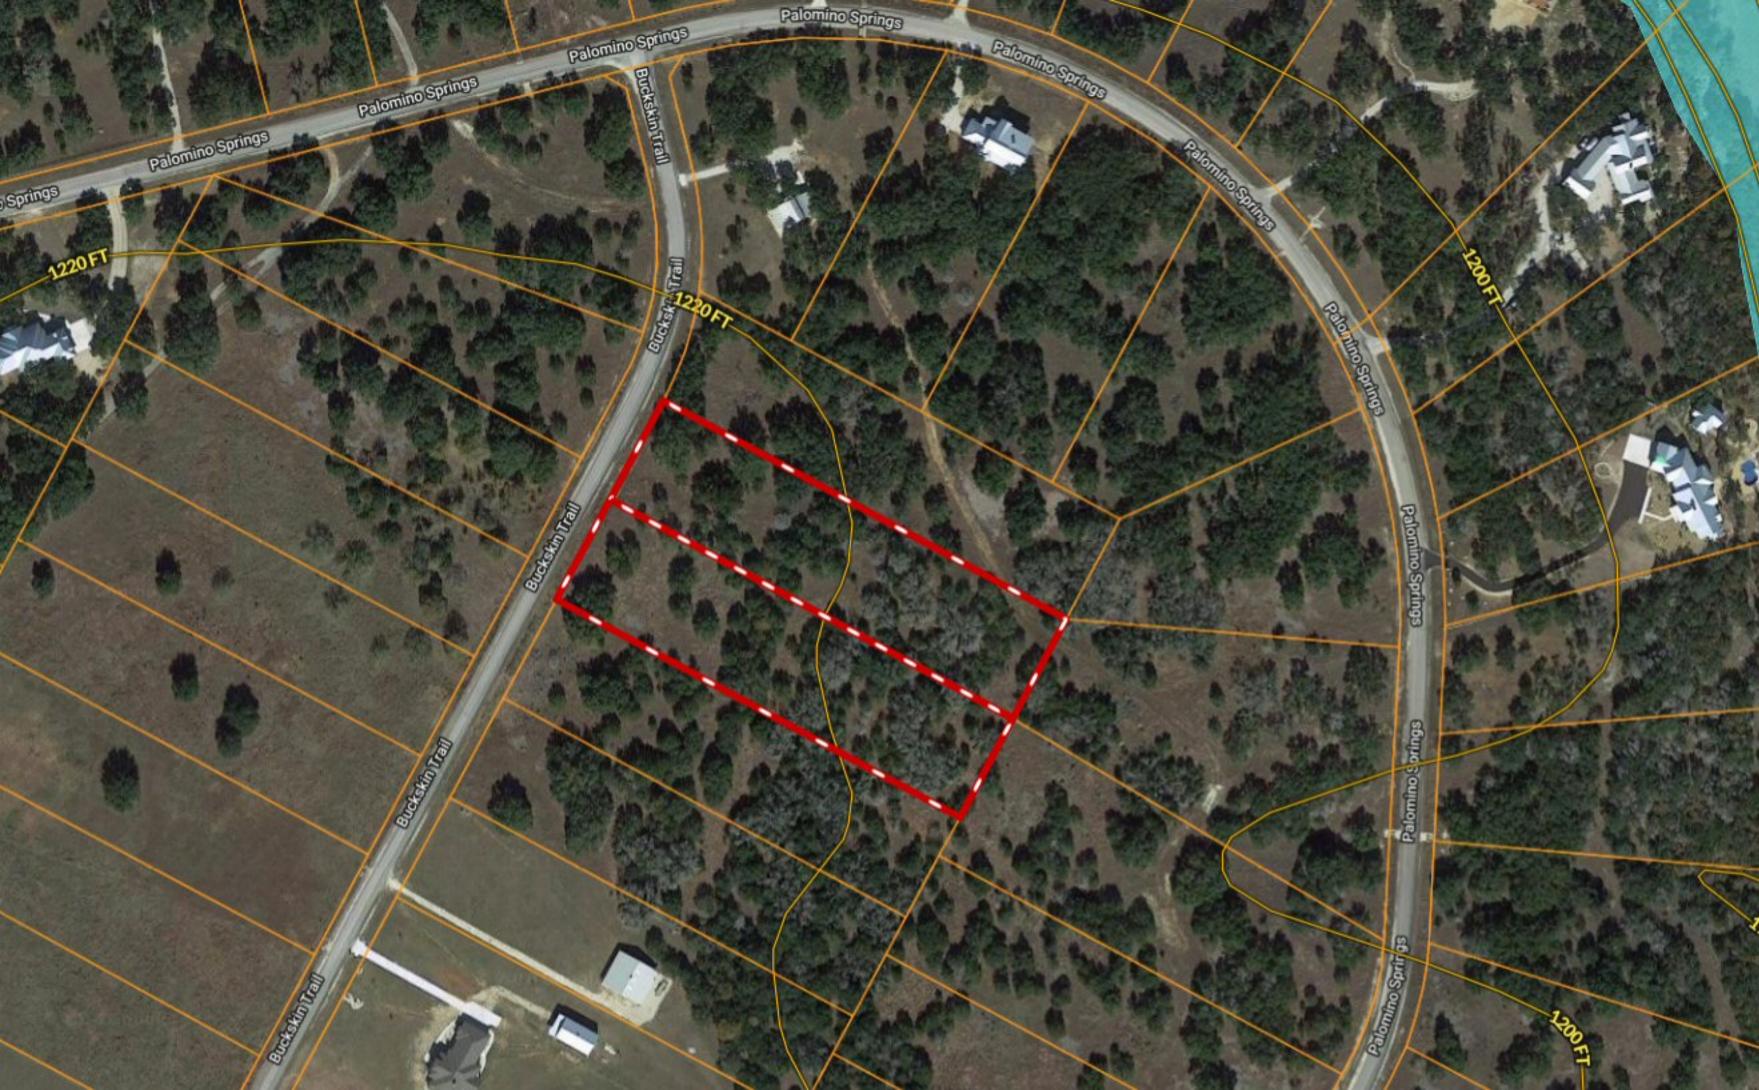

## DOUBLE-LOT \*\*\* 4.2 ACRES \*\*\* Bridlegate ~ Buckskin Trail, Bandera TX

Copyright © and (P) 1988–2010 Microsoft Corporation and/or its suppliers. All rights reserved. http://www.microsoft.com/mappoint/
Certain mapping and direction data © 2010 NAVTEQ. All rights reserved. The Data for areas of Canada includes information taken with permission from Canadian authorities, including: © Her Majesty the Queen in Right of Canada, © Queen's Printer for Ontario. NAVTEQ and
NAVTEQ ON BOARD are trademarks of NAVTEQ. © 2010 Tele Atlas North America, Inc. All rights reserved. The Atlas and Tele Atlas North America are trademarks of Tele Atlas, Inc. © 2010 by Applied Geographic Systems, All rights reserved.