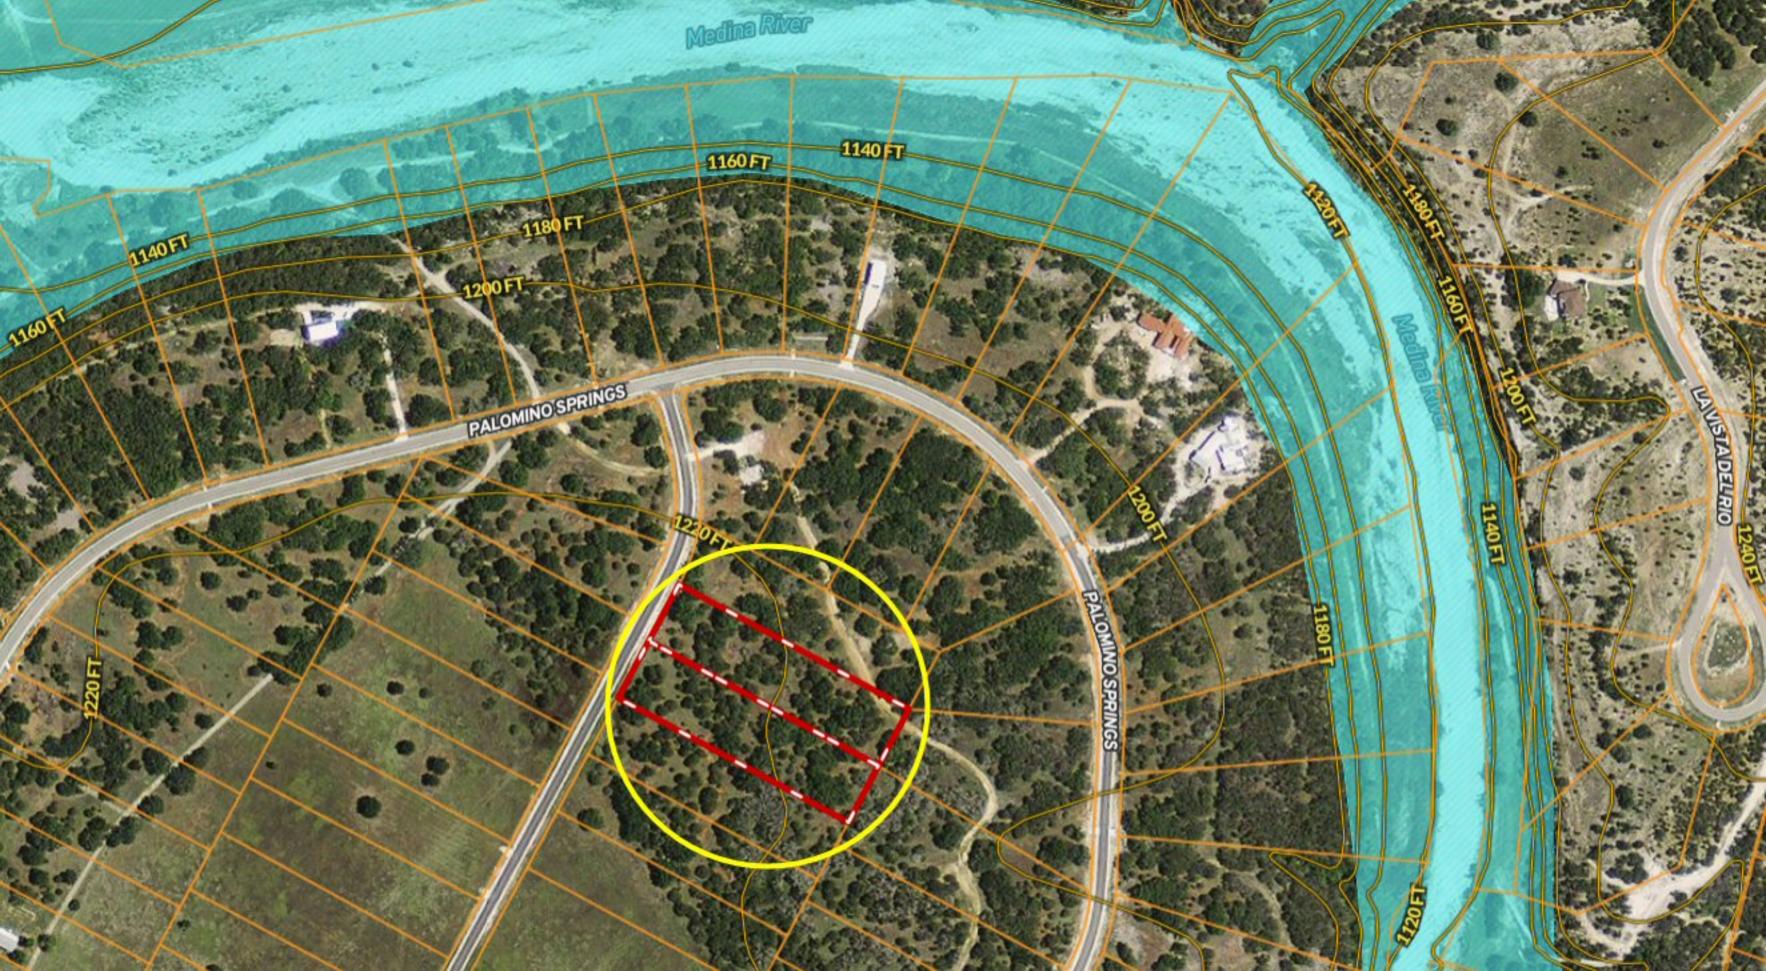

## DOUBLE-LOT \*\*\* 4.2 ACRES \*\*\* Bridlegate ~ Buckskin Trail, Bandera TX

Copyright © and (P) 1988–2010 Microsoft Corporation and/or its suppliers. All rights reserved. http://www.microsoft.com/mappoint/
Certain mapping and direction data © 2010 NAVTEQ. All rights reserved. The Data for areas of Canada includes information taken with permission from Canadian authorities, including: © Her Majesty the Queen in Right of Canada, © Queen's Printer for Ontario. NAVTEQ and
NAVTEQ ON BOARD are trademarks of NAVTEQ. © 2010 Tele Atlas North America, Inc. All rights reserved. The Atlas and Tele Atlas North America are trademarks of Tele Atlas, Inc. © 2010 by Applied Geographic Systems, All rights reserved.