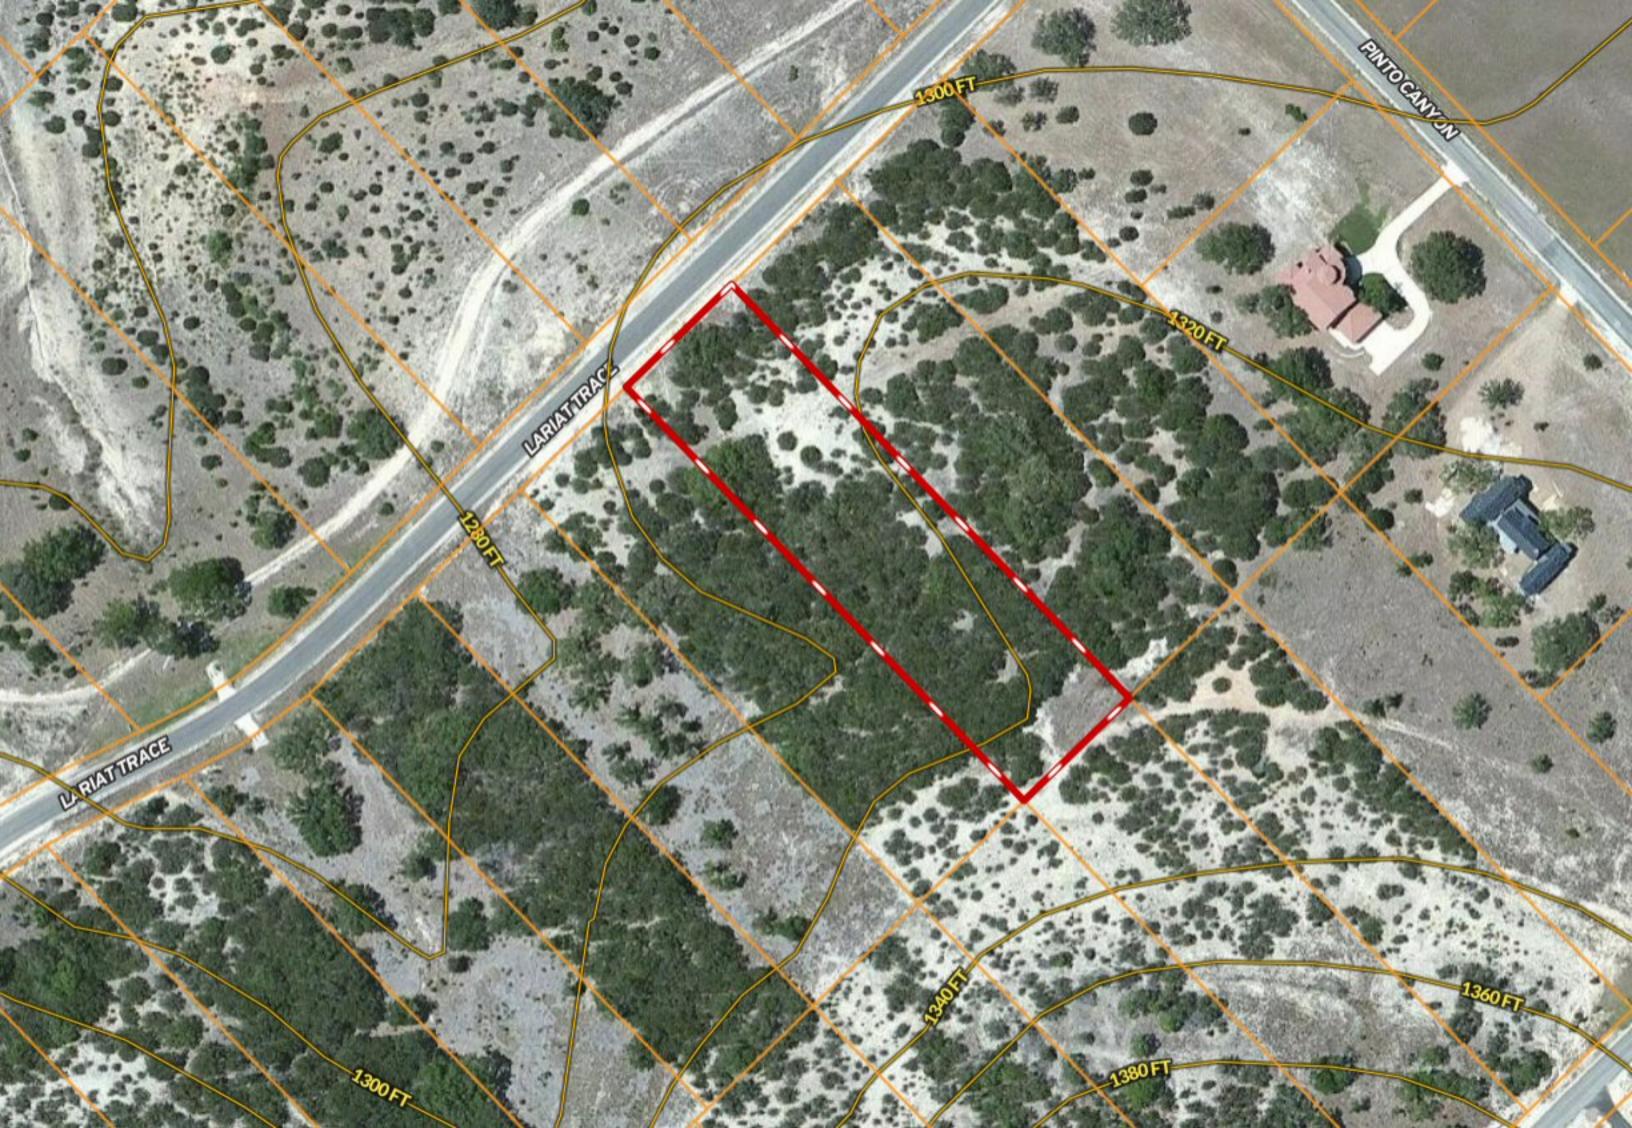

## \*\*\* TWO ACRES \*\*\* Lot 166 Lariat Trace ~ Bandera TX

Copyright © and (P) 1988–2010 Microsoft Corporation and/or its suppliers. All rights reserved. http://www.microsoft.com/mappoint/
Certain mapping and direction data © 2010 NAVTEQ. All rights reserved. The Data for areas of Canada includes information taken with permission from Canadian authorities, including: © Her Majesty the Queen in Right of Canada, © Queen's Printer for Ontario. NAVTEQ and
NAVTEQ ON BOARD are trademarks of NAVTEQ. © 2010 Tele Atlas North America, Inc. All rights reserved. Tele Atlas and Tele Atlas North America are trademarks of Tele Atlas, Inc. © 2010 by Applied Geographic Systems. All rights reserved.