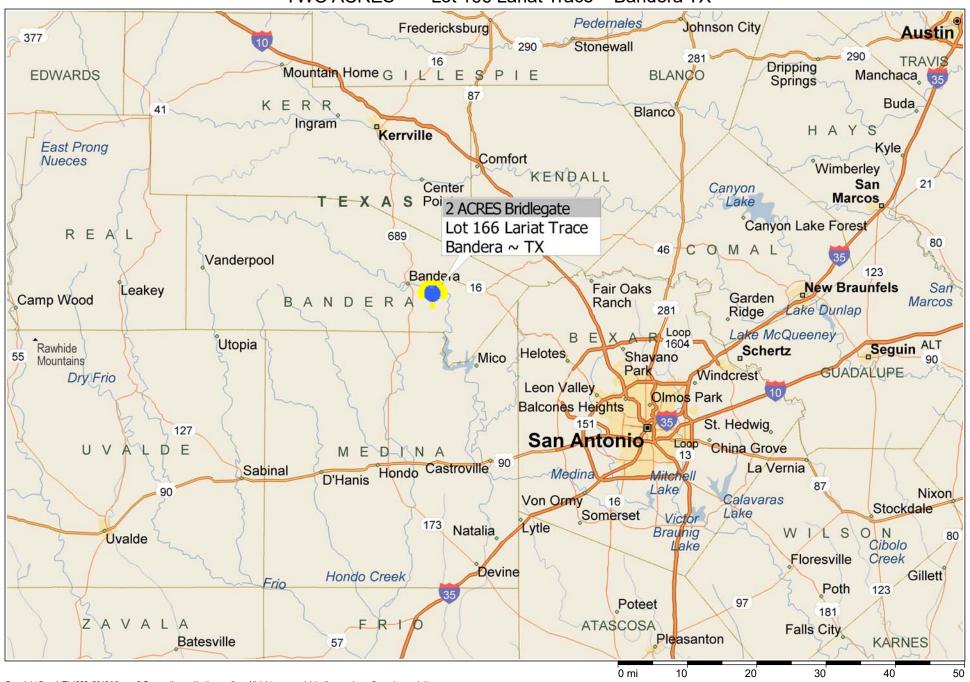

## \*\*\* TWO ACRES \*\*\* Lot 166 Lariat Trace ~ Bandera TX

Copyright © and (P) 1988–2010 Microsoft Corporation and/or its suppliers. All rights reserved. http://www.microsoft.com/mappoint/
Certain mapping and direction data © 2010 NAVTEQ. All rights reserved. The Data for areas of Canada includes information taken with permission from Canadian authorities, including: © Her Majesty the Queen in Right of Canada, © Queen's Printer for Ontario. NAVTEQ and
NAVTEQ ON BOARD are trademarks of NAVTEQ. © 2010 Tele Atlas North America, Inc. All rights reserved. Tele Atlas and Tele Atlas North America are trademarks of Tele Atlas, Inc. © 2010 by Applied Geographic Systems. All rights reserved.