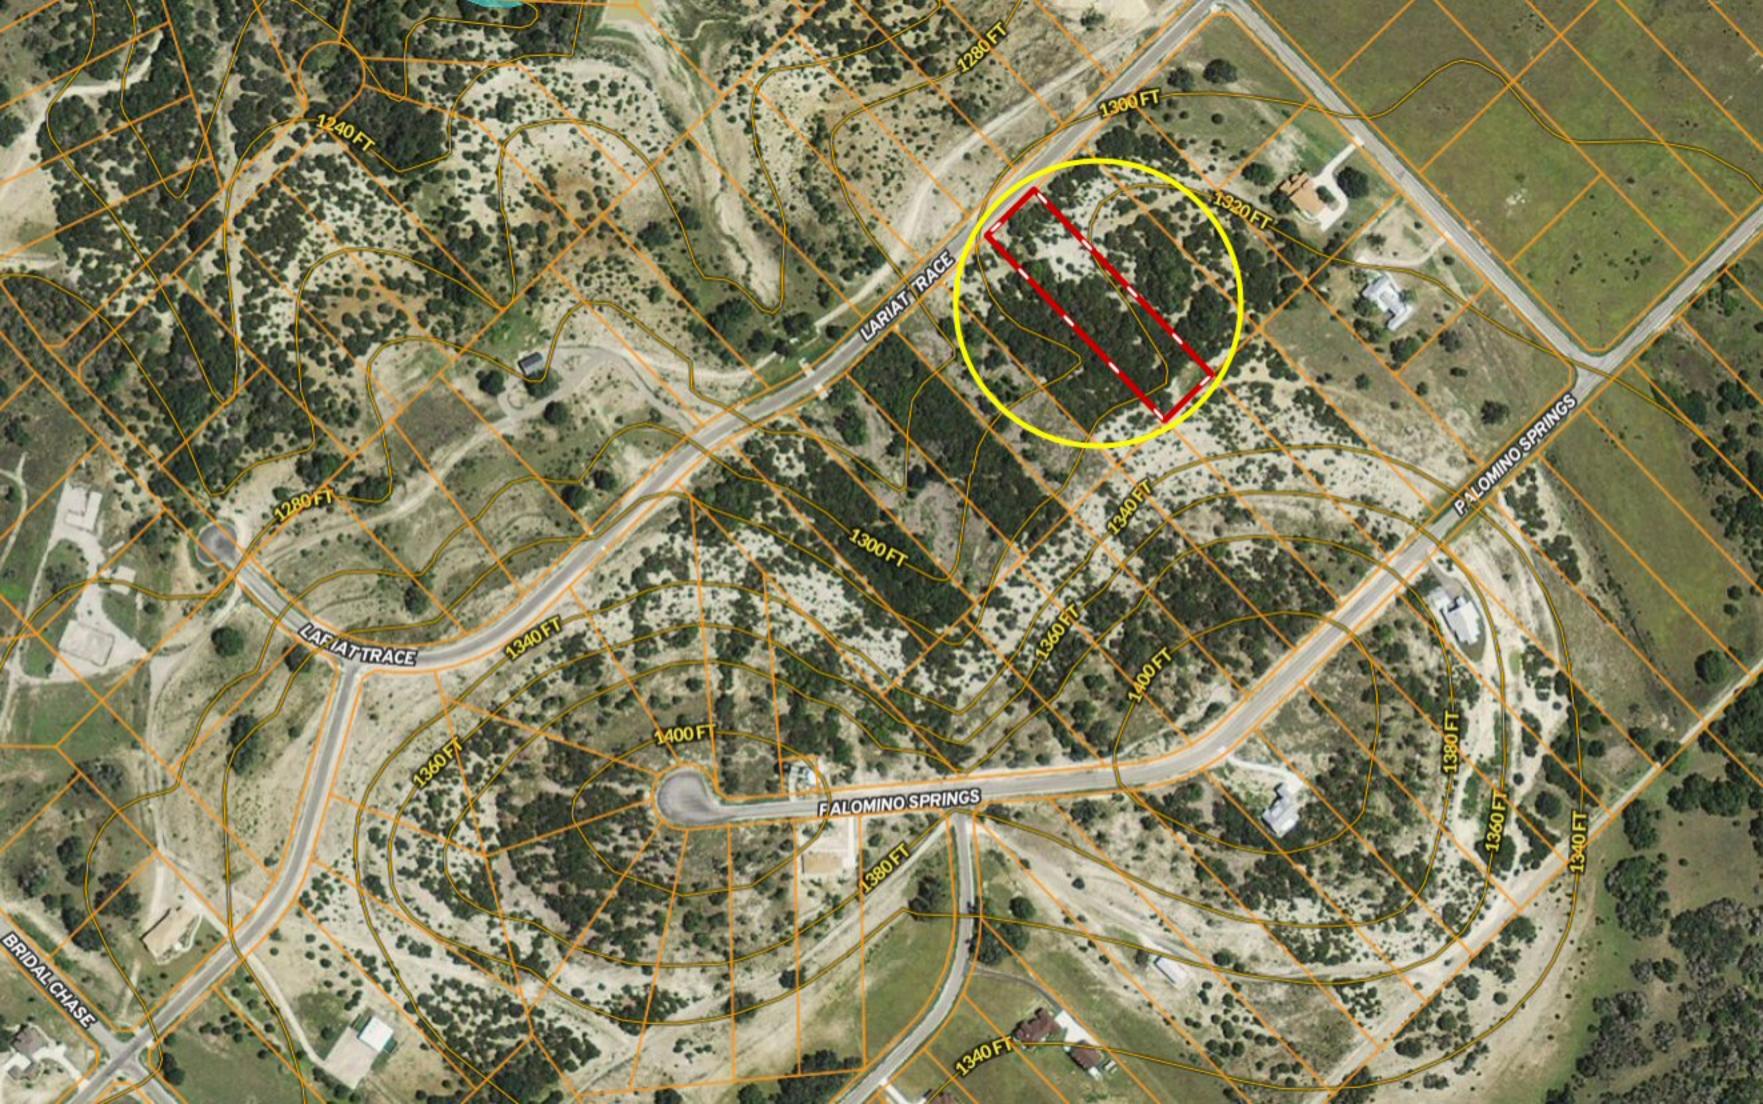

## \*\*\* TWO ACRES \*\*\* Lot 166 Lariat Trace ~ Bandera TX

Copyright © and (P) 1988–2010 Microsoft Corporation and/or its suppliers. All rights reserved. http://www.microsoft.com/mappoint/
Certain mapping and direction data © 2010 NAVTEQ. All rights reserved. The Data for areas of Canada includes information taken with permission from Canadian authorities, including: © Her Majesty the Queen in Right of Canada, © Queen's Printer for Ontario. NAVTEQ and
NAVTEQ ON BOARD are trademarks of NAVTEQ. © 2010 Tele Atlas North America, Inc. All rights reserved. Tele Atlas and Tele Atlas North America are trademarks of Tele Atlas, Inc. © 2010 by Applied Geographic Systems. All rights reserved.