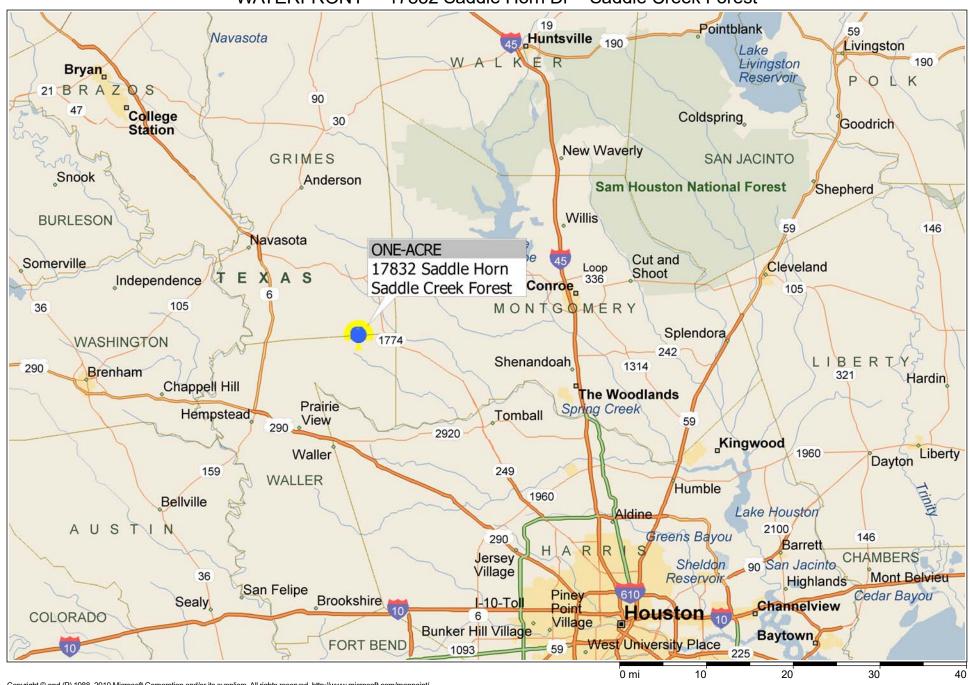

## \*\* WATERFRONT \*\* 17832 Saddle Horn Dr ~ Saddle Creek Forest

Copyright © and (P) 1988–2010 Microsoft Corporation and/or its suppliers. All rights reserved. http://www.microsoft.com/mappoint/
Certain mapping and direction data © 2010 NAVTEQ. All rights reserved. The Data for areas of Canada includes information taken with permission from Canadian authorities, including: © Her Majesty the Queen in Right of Canada, © Queen's Printer for Ontario. NAVTEQ and
NAVTEQ ON BOARD are trademarks of NAVTEQ. © 2010 Tele Atlas North America, Inc. All rights reserved. Tele Atlas and Tele Atlas North America are trademarks of Tele Atlas, Inc. © 2010 by Applied Geographic Systems. All rights reserved.