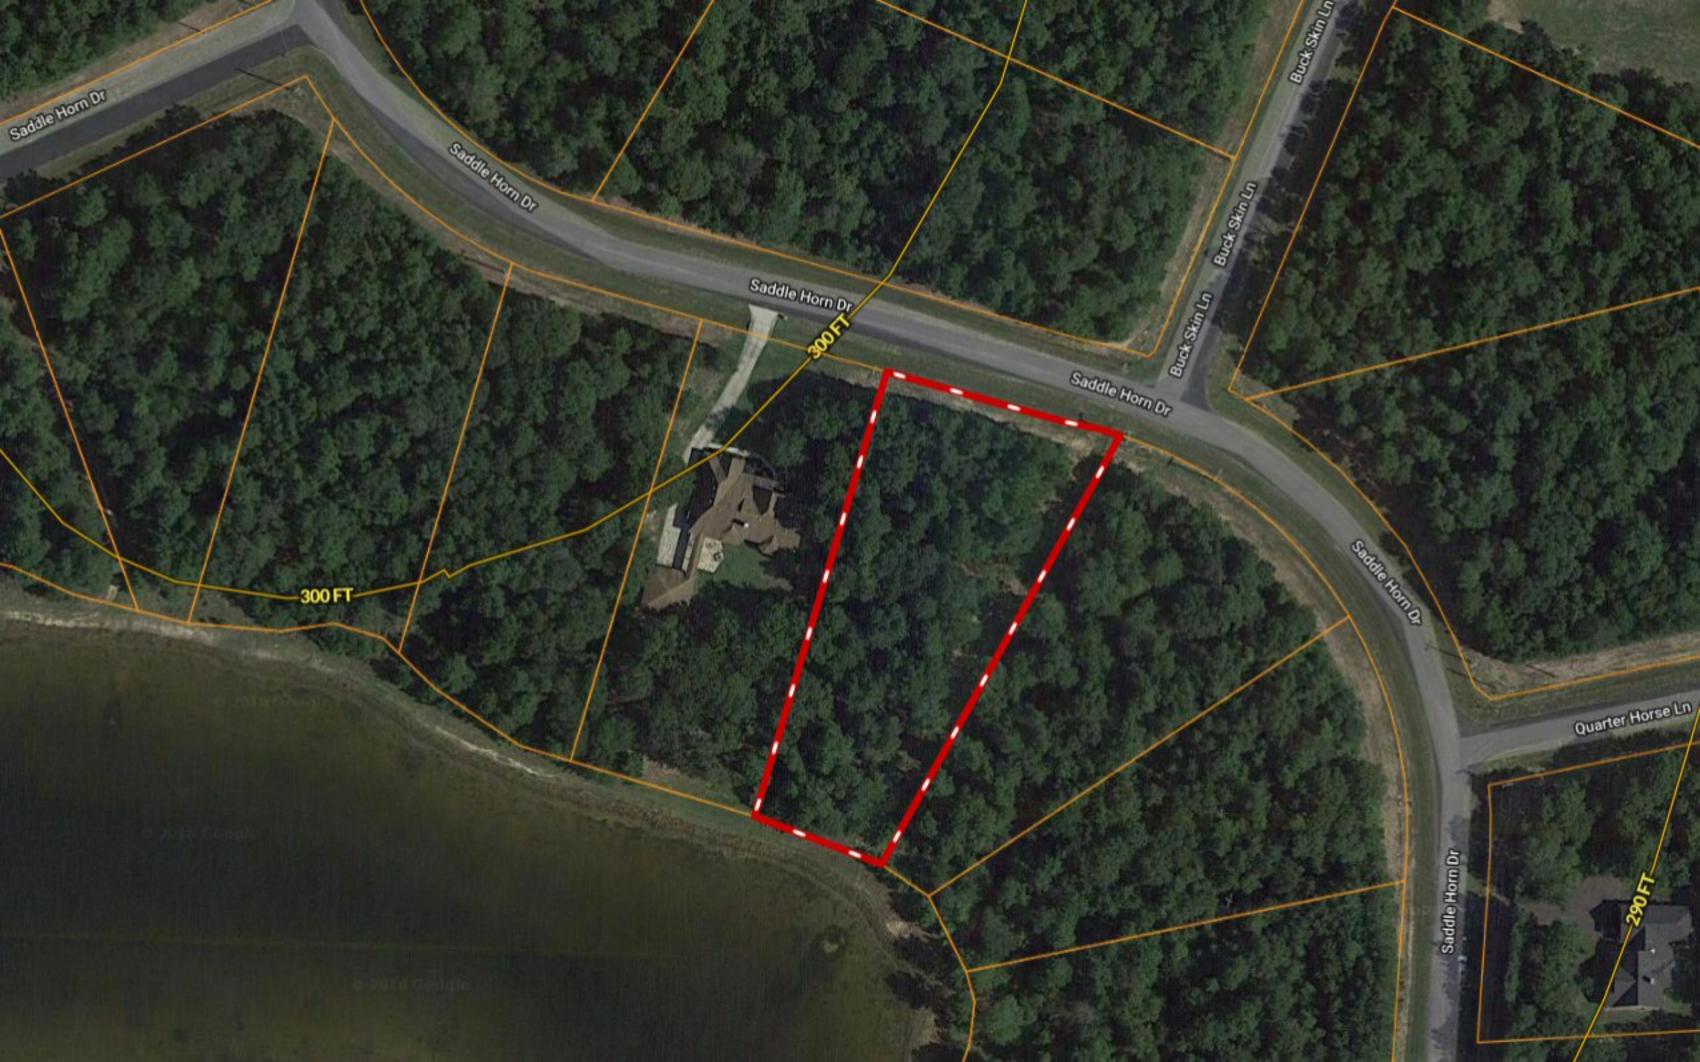

## \*\* WATERFRONT \*\* 17832 Saddle Horn Dr ~ Saddle Creek Forest

Copyright © and (P) 1988–2010 Microsoft Corporation and/or its suppliers. All rights reserved. http://www.microsoft.com/mappoint/
Certain mapping and direction data © 2010 NAVTEQ. All rights reserved. The Data for areas of Canada includes information taken with permission from Canadian authorities, including: © Her Majesty the Queen in Right of Canada, © Queen's Printer for Ontario. NAVTEQ and
NAVTEQ ON BOARD are trademarks of NAVTEQ. © 2010 Tele Atlas North America, Inc. All rights reserved. Tele Atlas and Tele Atlas North America are trademarks of Tele Atlas, Inc. © 2010 by Applied Geographic Systems. All rights reserved.