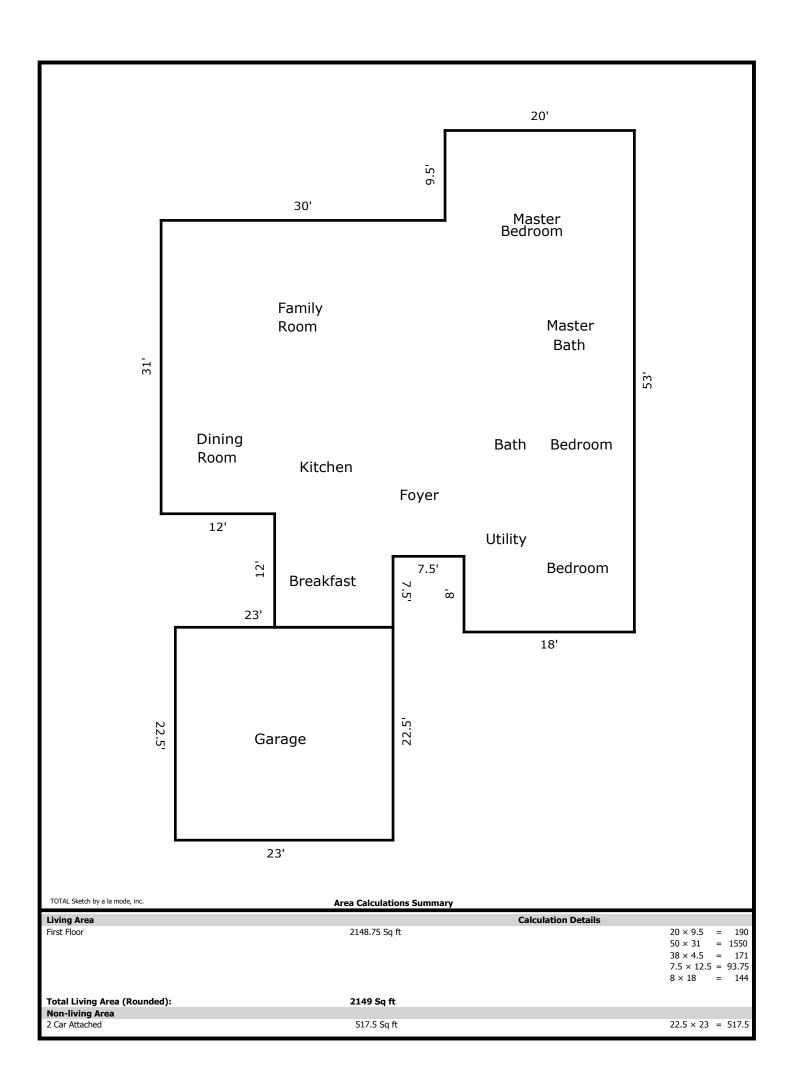

### **Building Sketch**

| Borrower/Client  |                         |               |          |                     |
|------------------|-------------------------|---------------|----------|---------------------|
| Property Address | 4606 Sylvan Glen Dr     |               |          |                     |
| City             | Houston                 | County Harris | State TX | Zip Code 77084-3641 |
| Lender           | Encompass Lending Group |               |          |                     |