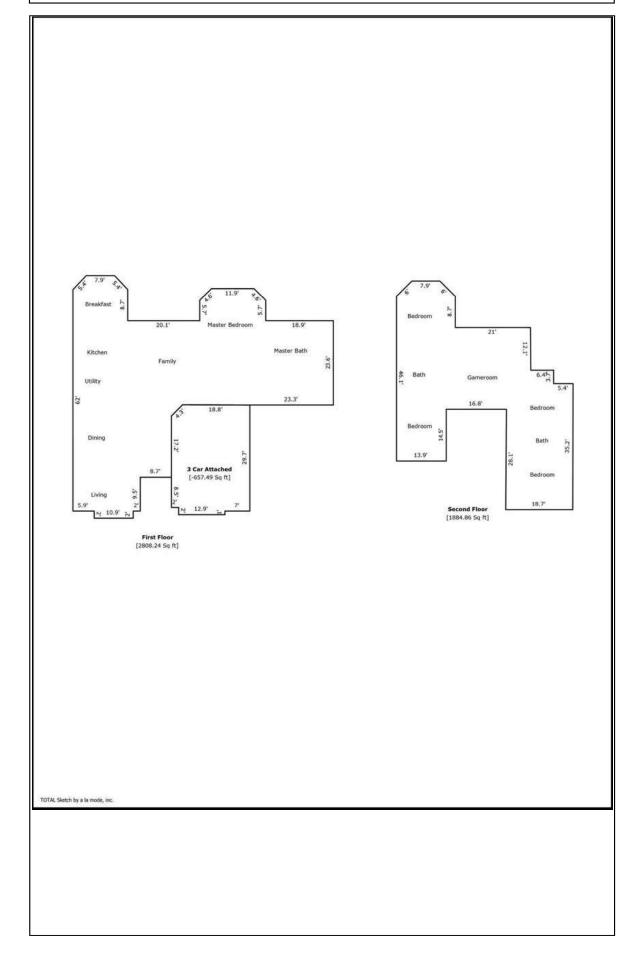

| Living Area                 |              | Calculation Details |                                                                    |
|-----------------------------|--------------|---------------------|--------------------------------------------------------------------|
| First Floor                 | 2808.2 Sq ft |                     | $10.9 \times 2 = 21.$<br>$0.5 \times 9.5 \times 0 =$               |
|                             |              |                     | $0.5 \times 9.5 \times 0 =$<br>18.8 × 9.5 = 178.                   |
|                             |              |                     | 0.5 × 17.2 × 0 =                                                   |
|                             |              |                     | $27.5 \times 17.2 = 473.$<br>$0.5 \times 3.1 \times 0 =$           |
|                             |              |                     | $0.5 \times 3.1 \times 3.1 = 4$                                    |
|                             |              |                     | $3.1 \times 27.5 = 84.$<br>$0.5 \times 18.8 \times 0.1 = 0.$       |
|                             |              |                     | $23.3 \times 0.1 = 1.000$                                          |
|                             |              |                     | 0.5 × 23.5 × 0 =                                                   |
|                             |              |                     | $72.7 \times 23.5 = 1710.$<br>$0.5 \times 8.7 \times 0 =$          |
|                             |              |                     | 15.3 × 8.7 = 133.                                                  |
|                             |              |                     | $0.5 \times 3.7 \times 3.9 = 7$<br>$0.5 \times 3.9 \times 3.7 = 7$ |
|                             |              |                     | $7.9 \times 3.9 = 30.$<br>$18.4 \times 5.7 = 104.$                 |
|                             |              |                     | $0.5 \times 3.3 \times 3.3 = 5$                                    |
|                             |              |                     | $0.5 \times 3.3 \times 3.3 = 5.$<br>11.9 × 3.3 = 38.               |
|                             |              |                     |                                                                    |
| Car Attached                | -657.5 Sq ft |                     | $12.9 \times 1 = 12.$<br>$19.9 \times 1 = 19.$                     |
|                             |              |                     | 21.9 × 25.7 = 562.                                                 |
|                             |              |                     | $3 \times 18.8 = 56$<br>$0.5 \times 18.8 \times 0.1 = 0$           |
|                             |              |                     | $0.5 \times 3.1 \times 3.1 = 4$                                    |
| econd Floor                 | 1884.9 Sq ft |                     | 0.5 × 4.2 × 4.2 =<br>0.5 × 4.2 × 4.2 =                             |
|                             |              |                     | $0.5 \times 4.2 \times 4.2 =$<br>7.9 × 4.2 = 33                    |
|                             |              |                     | $7.9 \times 4.2 = 33$<br>$16.4 \times 8.7 = 142$                   |
|                             |              |                     | $0.5 \times 0.1 \times 12.1 = 0$<br>$37.4 \times 12.1 = 452$       |
|                             |              |                     | 43.9 × 3.7 = 162                                                   |
|                             |              |                     | $0.5 \times 7.1 \times 0 = 0$<br>$49.3 \times 7.1 = 349$           |
|                             |              |                     | 0.5 × 28.1 × 0.1 =                                                 |
|                             |              |                     | $0.5 \times 28.1 \times 0.2 = 2$<br>$28.1 \times 18.5 = 520$       |
|                             |              |                     | $13.9 \times 14.5 = 201$                                           |
| otal Living Area (Rounded): | 4693 Sq ft   |                     |                                                                    |
|                             |              |                     |                                                                    |
|                             |              |                     |                                                                    |
|                             |              |                     |                                                                    |
|                             |              |                     |                                                                    |
|                             |              |                     |                                                                    |
|                             |              |                     |                                                                    |
|                             |              |                     |                                                                    |
|                             |              |                     |                                                                    |
|                             |              |                     |                                                                    |
|                             |              |                     |                                                                    |
|                             |              |                     |                                                                    |
|                             |              |                     |                                                                    |
|                             |              |                     |                                                                    |
|                             |              |                     |                                                                    |
|                             |              |                     |                                                                    |
|                             |              |                     |                                                                    |
|                             |              |                     |                                                                    |
|                             |              |                     |                                                                    |
|                             |              |                     |                                                                    |
|                             |              |                     |                                                                    |
|                             |              |                     |                                                                    |
|                             |              |                     |                                                                    |
|                             |              |                     |                                                                    |
|                             |              |                     |                                                                    |
|                             |              |                     |                                                                    |
|                             |              |                     |                                                                    |
|                             |              |                     |                                                                    |
|                             |              |                     |                                                                    |
|                             |              |                     |                                                                    |
|                             |              |                     |                                                                    |
|                             |              |                     |                                                                    |
|                             |              |                     |                                                                    |
|                             |              |                     |                                                                    |