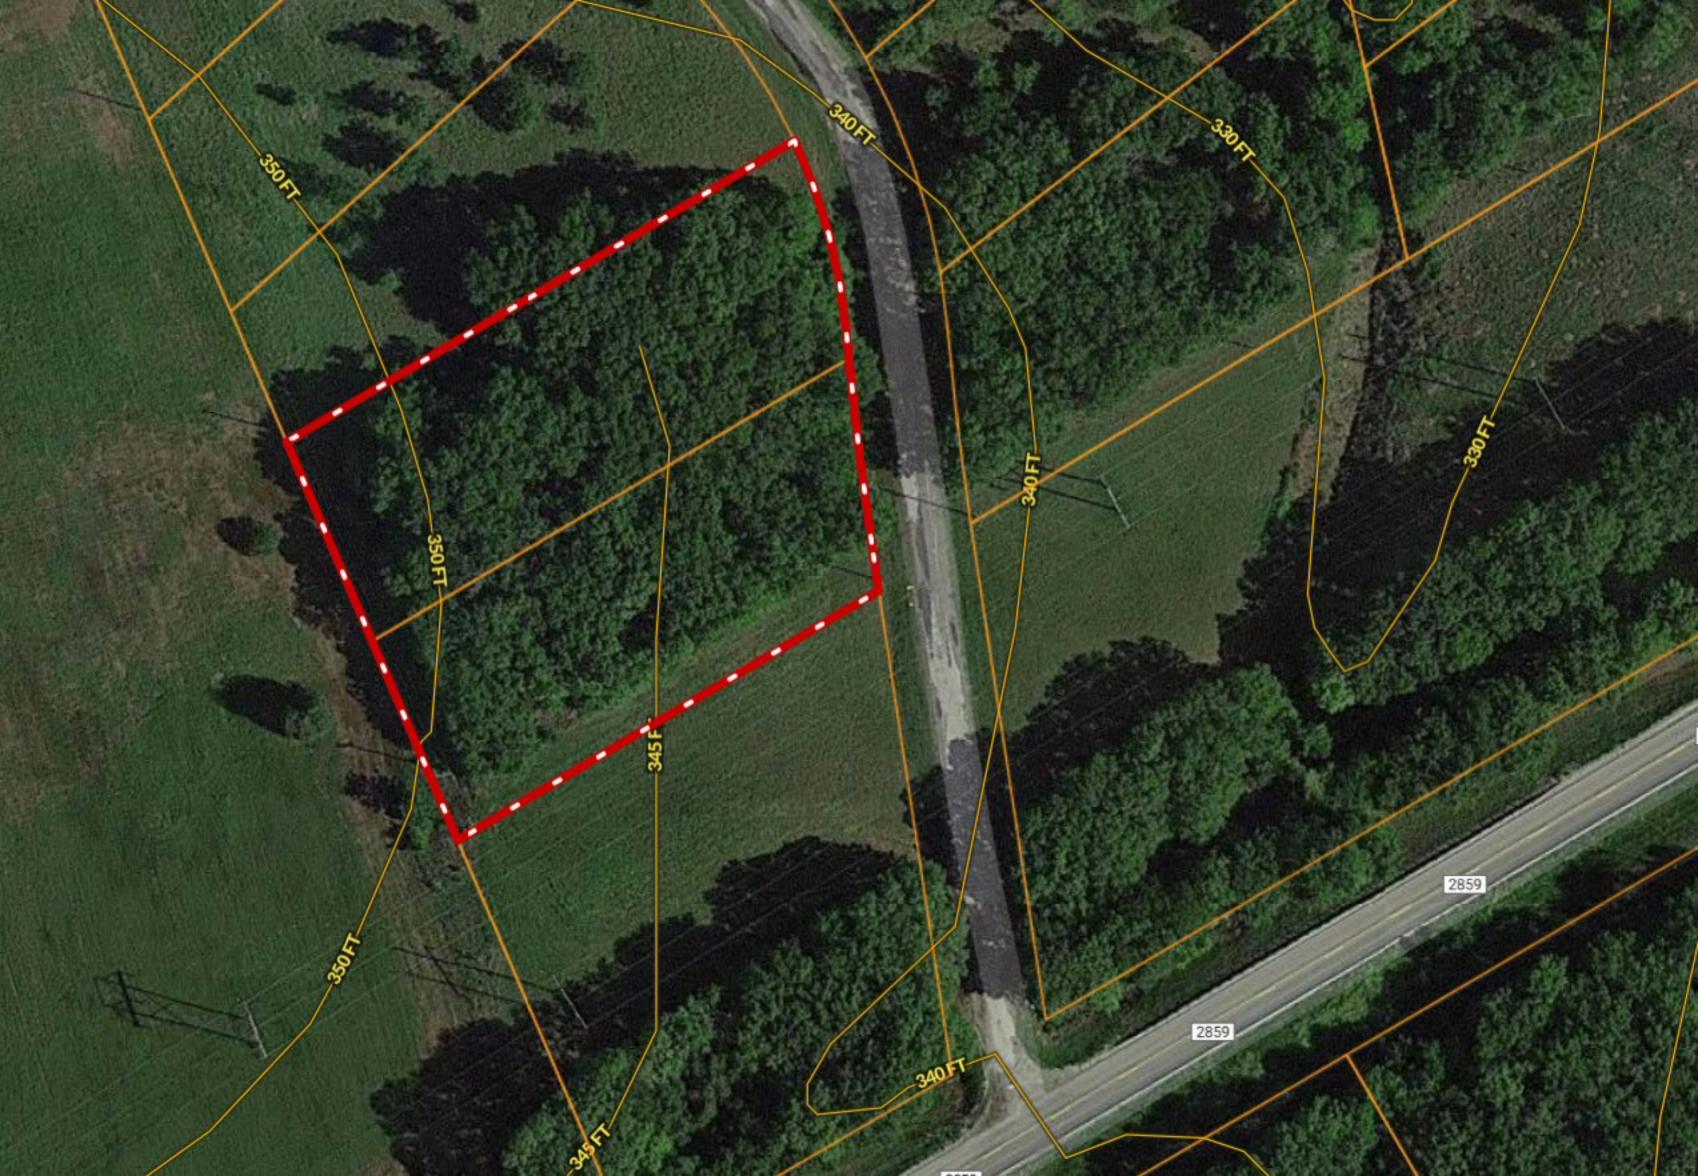

## 1.32 ACRES \*\* DOUBLE-LOT \*\* SE County Rd 3121 ~ Corsicana TX

Copyright © and (P) 1988–2010 Microsoft Corporation and/or its suppliers. All rights reserved. http://www.microsoft.com/mappoint/
Certain mapping and direction data © 2010 NAVTEQ. All rights reserved. The Data for areas of Canada includes information taken with permission from Canadian authorities, including: © Her Majesty the Queen in Right of Canada, © Queen's Printer for Ontario. NAVTEQ and
NAVTEQ ON BOARD are trademarks of NAVTEQ. © 2010 Tele Atlas North America, Inc. All rights reserved. Tele Atlas and Tele Atlas North America are trademarks of Tele Atlas, Inc. © 2010 by Applied Geographic Systems. All rights reserved.