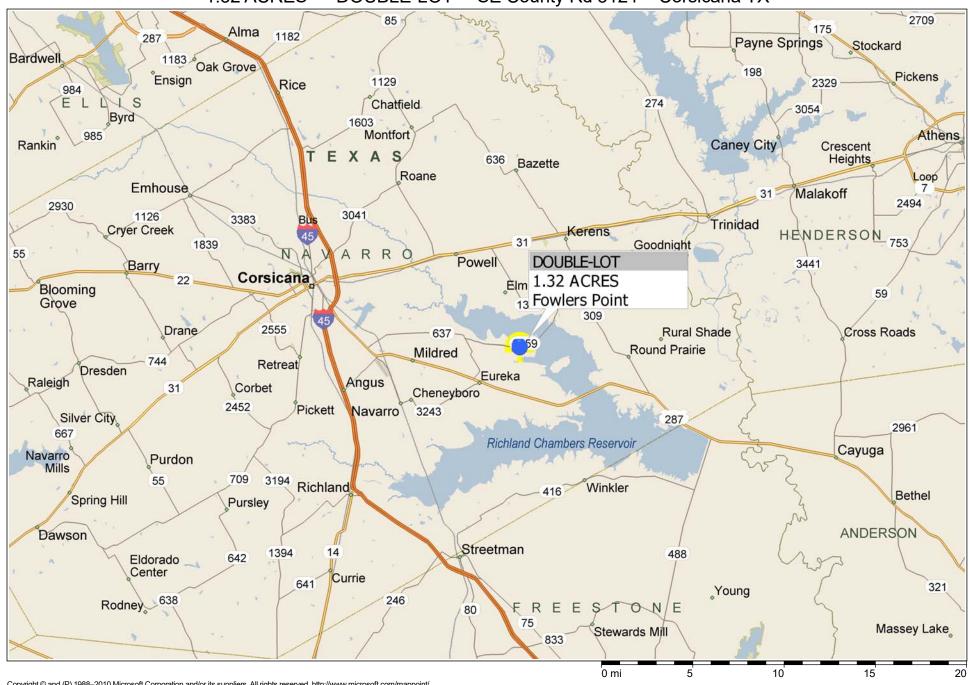

## 1.32 ACRES \*\* DOUBLE-LOT \*\* SE County Rd 3121 ~ Corsicana TX

Copyright © and (P) 1988–2010 Microsoft Corporation and/or its suppliers. All rights reserved. http://www.microsoft.com/mappoint/
Certain mapping and direction data © 2010 NAVTEQ. All rights reserved. The Data for areas of Canada includes information taken with permission from Canadian authorities, including: © Her Majesty the Queen in Right of Canada, © Queen's Printer for Ontario. NAVTEQ and
NAVTEQ ON BOARD are trademarks of NAVTEQ. © 2010 Tele Atlas North America, Inc. All rights reserved. Tele Atlas and Tele Atlas North America are trademarks of Tele Atlas, Inc. © 2010 by Applied Geographic Systems. All rights reserved.