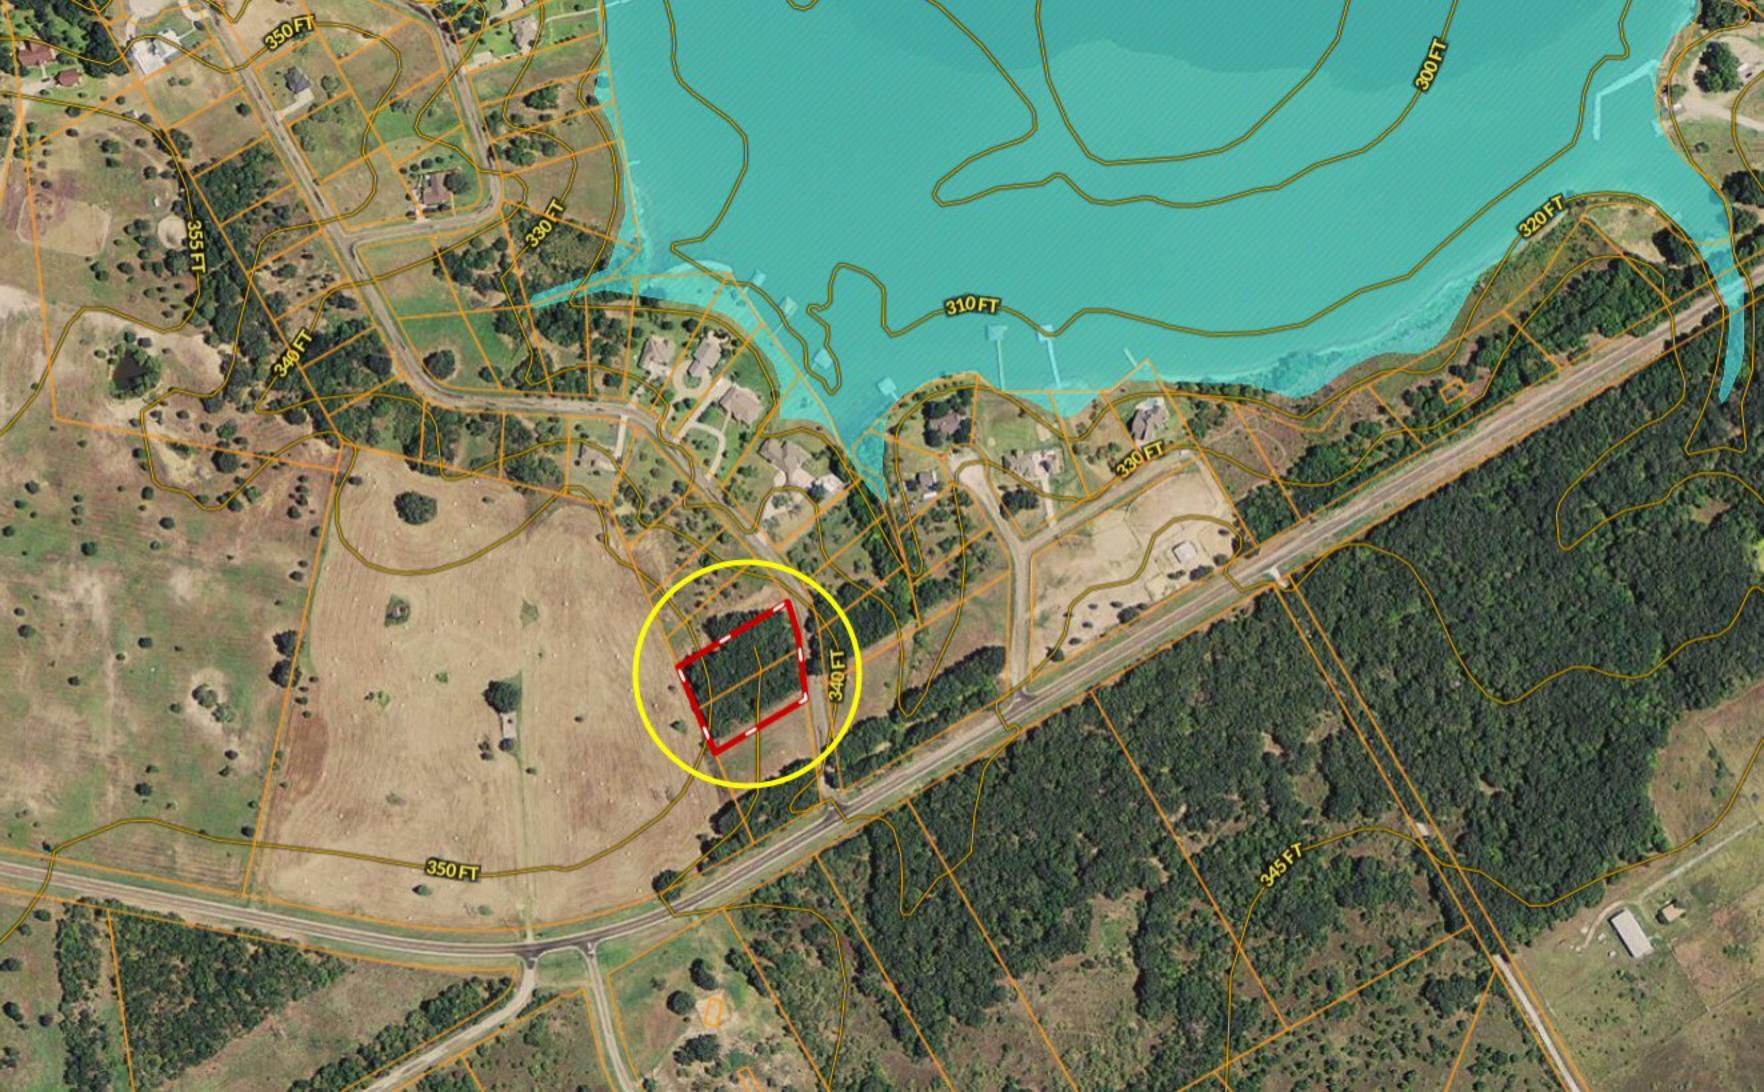

## 1.32 ACRES \*\* DOUBLE-LOT \*\* SE County Rd 3121 ~ Corsicana TX

Copyright © and (P) 1988–2010 Microsoft Corporation and/or its suppliers. All rights reserved. http://www.microsoft.com/mappoint/
Certain mapping and direction data © 2010 NAVTEQ. All rights reserved. The Data for areas of Canada includes information taken with permission from Canadian authorities, including: © Her Majesty the Queen in Right of Canada, © Queen's Printer for Ontario. NAVTEQ and
NAVTEQ ON BOARD are trademarks of NAVTEQ. © 2010 Tele Atlas North America, Inc. All rights reserved. Tele Atlas and Tele Atlas North America are trademarks of Tele Atlas, Inc. © 2010 by Applied Geographic Systems. All rights reserved.