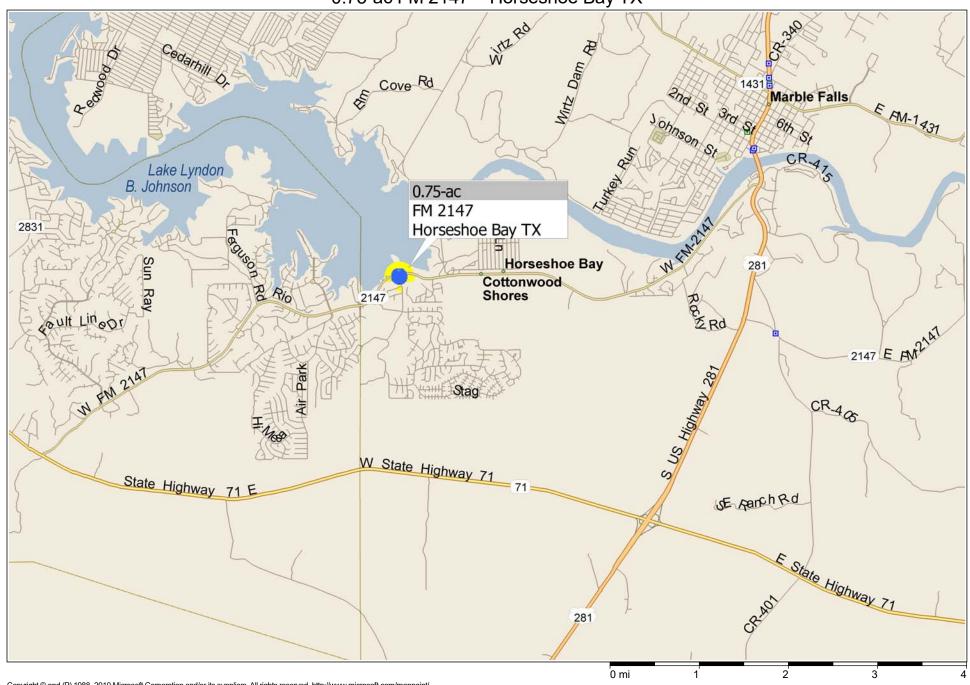

0.75-ac FM 2147 ~ Horseshoe Bay TX

Copyright © and (P) 1988–2010 Microsoft Corporation and/or its suppliers. All rights reserved. http://www.microsoft.com/mappoint/
Certain mapping and direction data © 2010 NAVTEQ. All rights reserved. The Data for areas of Canada includes information taken with permission from Canadian authorities, including: © Her Majesty the Queen in Right of Canada, © Queen's Printer for Ontario. NAVTEQ and NAVTEQ ON BOARD are trademarks of NAVTEQ. © 2010 Tele Atlas North America, Inc. All rights reserved. Tele Atlas and Tele Atlas North America are trademarks of Tele Atlas, Inc. © 2010 by Applied Geographic Systems. All rights reserved.