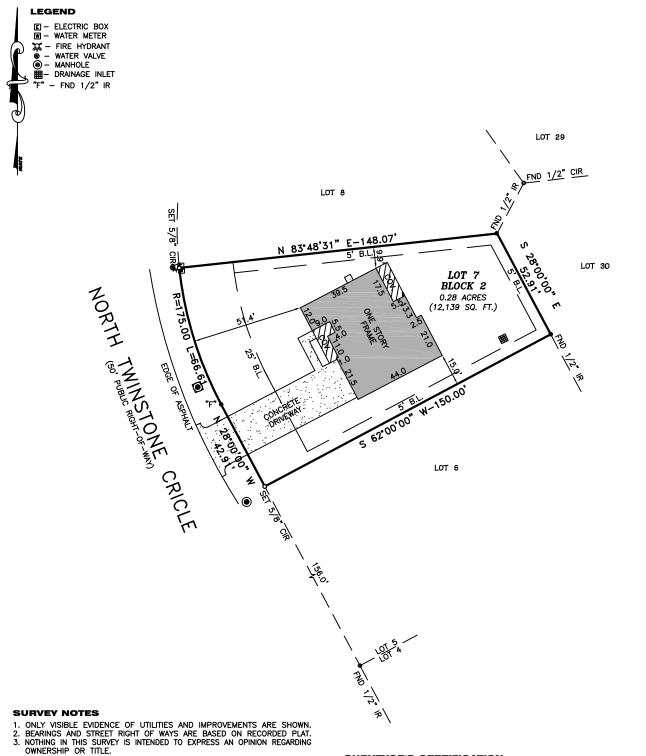

DRSJKP INVESTMENTS INC., DBA

SUMMER HOMES

330 TWINSTONE CIRCLE

COLDSPRING, TEXAS 77331

SCALE: 1"=30'

DRAWN BY: K.L.P.

APPROVED BY: R.D.P.

PROJECT NO .: 70094-17

DATE: 09-12-17

REVISION: REVISED PLAN 12-06-17 FINAL SURVEY 08-15-18

## SURVEYOR'S CERTIFICATION

I, ROGER D. PICKERING A REGISTERED PROFESSIONAL LAND SURVEYOR IN THE STATE OF TEXAS, DO HEREBY CERTIFY THAT THIS SURVEY WAS MADE ON THE GROUND, UNDER MY SUPERVISION OF THE PROPERTY DESCRIBED HEREON (AND/OR BY METES AND BOUNDS ON ATTACHED SHEET), IS CORRECT AND THERE ARE NO ENCROACHMENTS APPARENT ON THE GROUND, AND THAT ALL IMPROVEMENTS LIE WHOLLY WITHIN THE PROPERTY LINES, EXCEPT AS SHOWN OR NOTED HEREON.

WITNESS MY HAND THIS 20TH DAY OF AUGUST 2018

ROGER D. PICKERING, R.P. S. TEXAS REGISTRATION NO. 5879

LAND TITLE SURVEY

Copyright 2018

rpickering@hotmail.com

5879

ESSIO

LOT 7. BLOCK 2. OF CAPE ROYALE, KINGS RIDGE COVE. ACCORDING TO THE MAP OR PLAT THEREOF RECORDED IN VOLUME 81, PAGE 531 OF THE OFFICIAL RECORDS OF SAN JACINTO COUNTY, TEXAS.