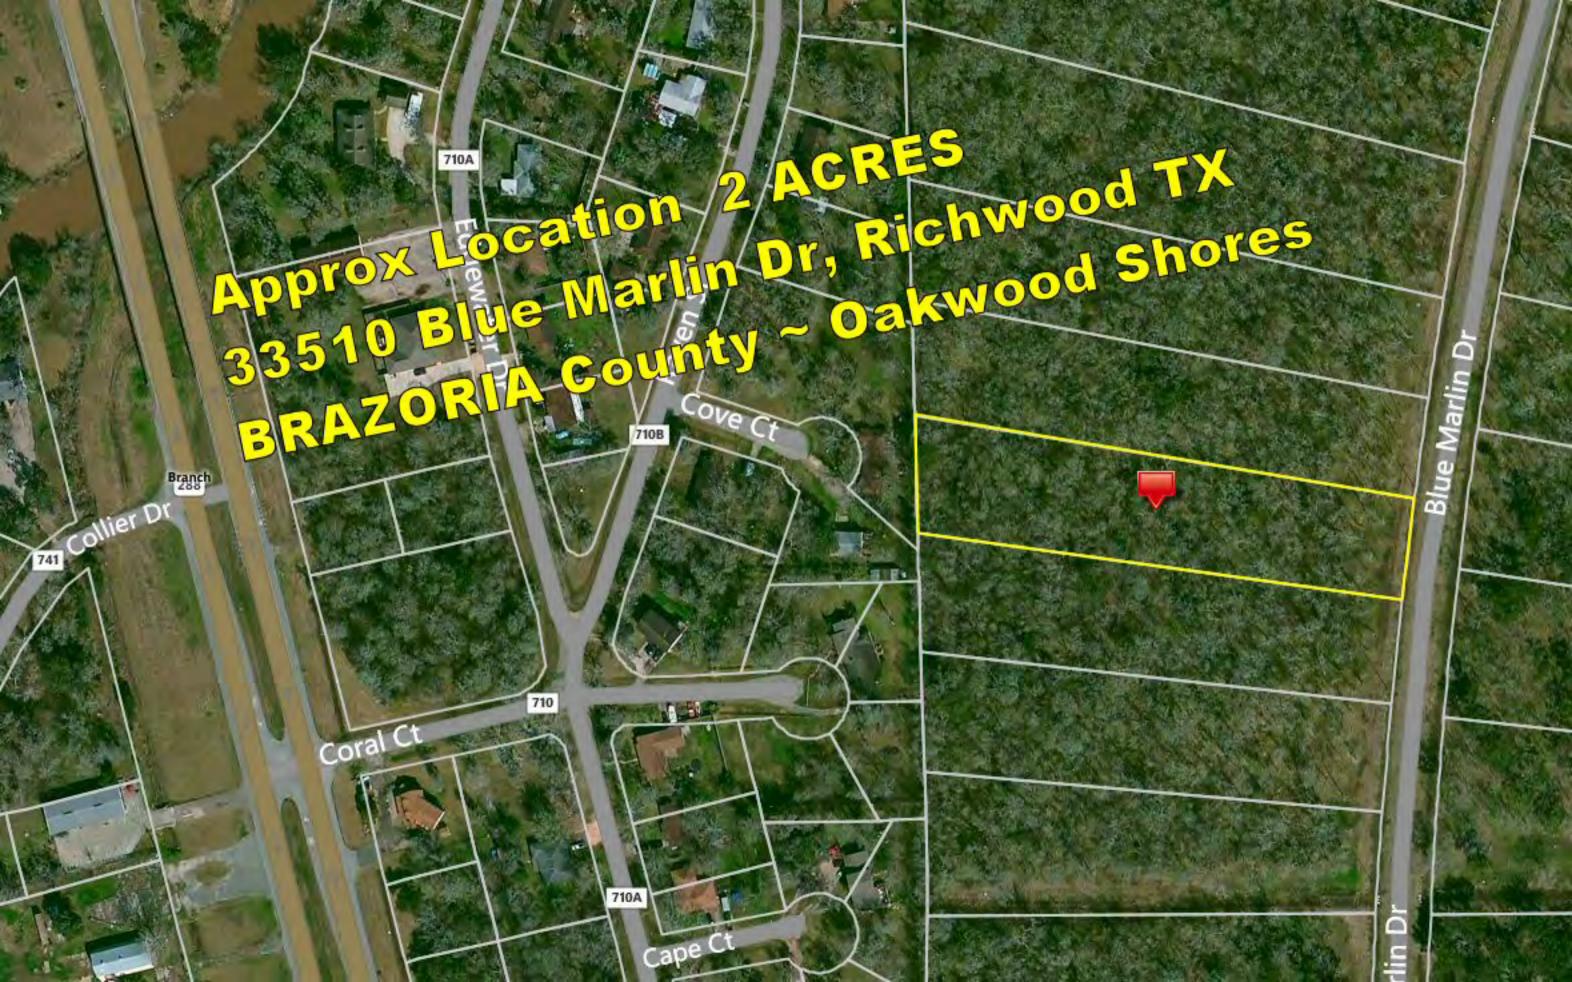

## Approx Location 2 ACRES 33510 Blue Marlin Dr, Richwood TX BRAZORIA County ~ Oakwood Shores