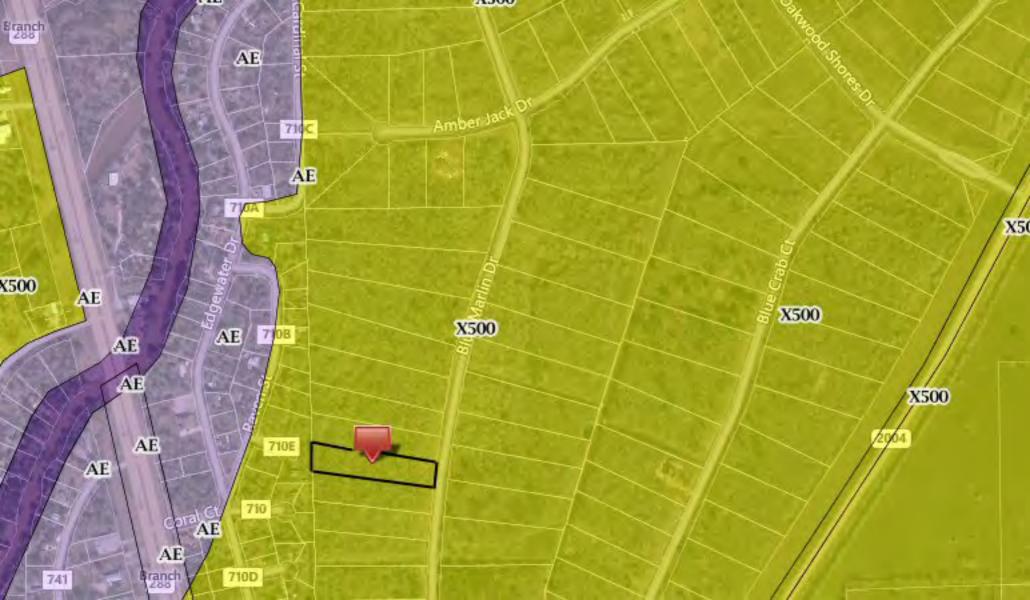

## Approx Location 2 ACRES 33510 Blue Marlin Dr, Richwood TX BRAZORIA County ~ Oakwood Shores