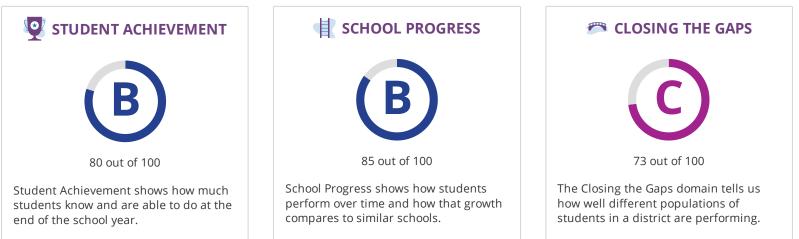

# STUDENT ACHIEVEMENT

| Component                               | Score | % of  |
|-----------------------------------------|-------|-------|
|                                         |       | grade |
| STAAR Performance                       | 60    | 40%   |
| College, Career, and Military Readiness | 90    | 40%   |
| Graduation Rate                         | 100   | 20%   |
| Total                                   | 80    | 100%  |

## SCHOOL PROGRESS

|                      | The higher score of Academic Growth or Relative Performance is used. |       |  |
|----------------------|----------------------------------------------------------------------|-------|--|
| Component            | Score                                                                | % of  |  |
|                      |                                                                      | grade |  |
| Academic Growth      | 73                                                                   |       |  |
| Relative Performance | 85                                                                   | 100%  |  |
| Total                | 85                                                                   | 100%  |  |

### **CLOSING THE GAPS**

| Component                       | Score | % of<br>grade |
|---------------------------------|-------|---------------|
| Grade Level Performance         | 6     | 50.0%         |
| Academic Growth/Graduation Rate | 67    | 10.0%         |
| English Language Proficiency    | 0     | 10.0%         |
| Student Achievement             | 100   | 30.0%         |
| Total                           | 73    | 100%          |