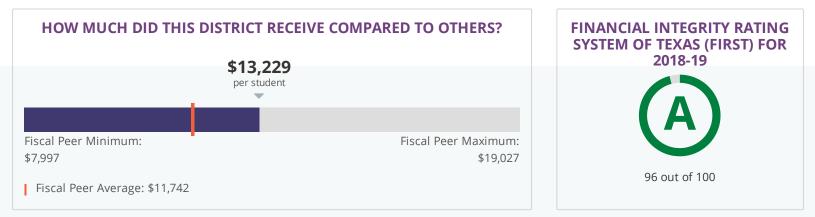

|
| Academic Growth      | 73                                                                   |       |  |
| Relative Performance | 85                                                                   | 100%  |  |
| Total                | 85                                                                   | 100%  |  |

### **CLOSING THE GAPS**

| Component                       | Score | % of<br>grade |
|---------------------------------|-------|---------------|
| Grade Level Performance         | 6     | 50.0%         |
| Academic Growth/Graduation Rate | 67    | 10.0%         |
| English Language Proficiency    | 0     | 10.0%         |
| Student Achievement             | 100   | 30.0%         |
| Total                           | 73    | 100%          |

### FINANCE SUMMARY 2017-18