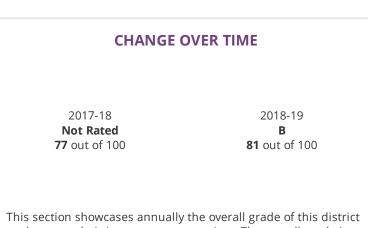

### DISTRICT OVERVIEW 2018-19

This section showcases annually the overall grade of this district to showcase their improvement over time. The overall grade is based on performance in the three domains listed below.