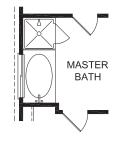

# Bardwell

FIRST FLOOR PLAN

OPTIONAL 36X36 SHOWER & 36X60 TUB

Prices, products, standard features, available options, front elevations and specifications are subject to change without notice and will vary between communities. Graphics, designs, plans, options, room sizes and square footage contained herein are approximate and should be considered estimates only. Plans are not drawn to scale. Plan 1480. Rev.07/09/18, South, v1