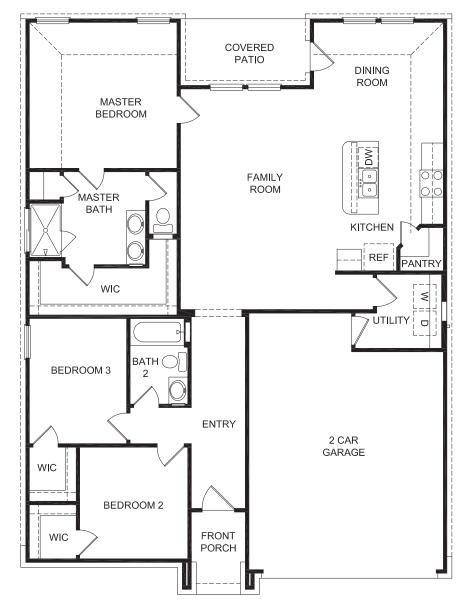

# Bardwell

FIRST FLOOR PLAN

OPTIONAL 36X36 SHOWER & 36X60 TUB

Prices, products, standard features, available options, front elevations and specifications are subject to change without notice and will vary between communities. Graphics, designs, plans, options, room sizes and square footage contained herein are approximate and should be considered estimates only. Plans are not drawn to scale. Plan 1480. Rev.07/09/18, South, v1