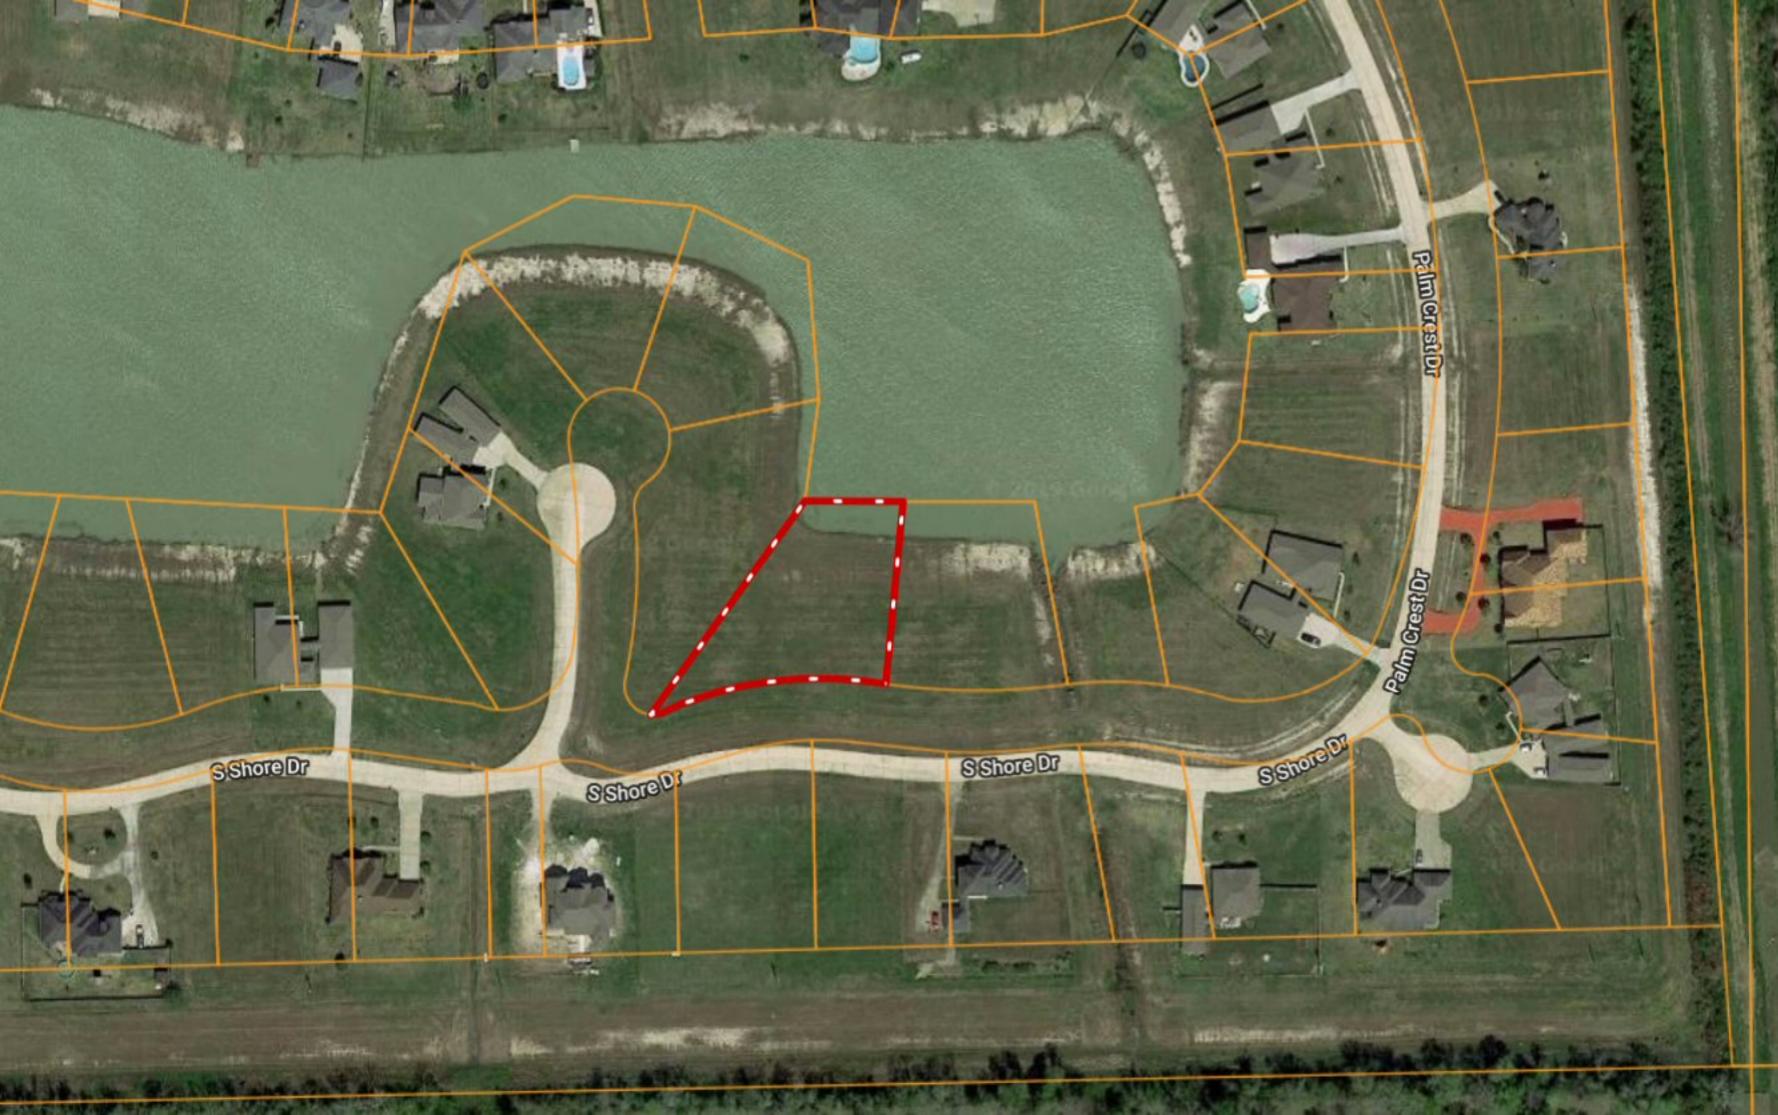

## \*\*\* WATERFRONT \*\*\* 3819 S Shore Dr ~ Palm Crest

Copyright © and (P) 1988–2010 Microsoft Corporation and/or its suppliers. All rights reserved. http://www.microsoft.com/mappoint/ Certain mapping and direction data © 2010 NAVTEQ. All rights reserved. The Data for areas of Canada includes information taken with permission from Canadian authorities, including: © Her Majesty the Queen in Right of Canada, © Queen's Printer for Ontario. NAVTEQ and NAVTEQ ON BOARD are trademarks of NAVTEQ. © 2010 Tele Atlas North America, Inc. All rights reserved. Tele Atlas and Tele Atlas North America are trademarks of Tele Atlas, Inc. © 2010 by Applied Geographic Systems. All rights reserved.