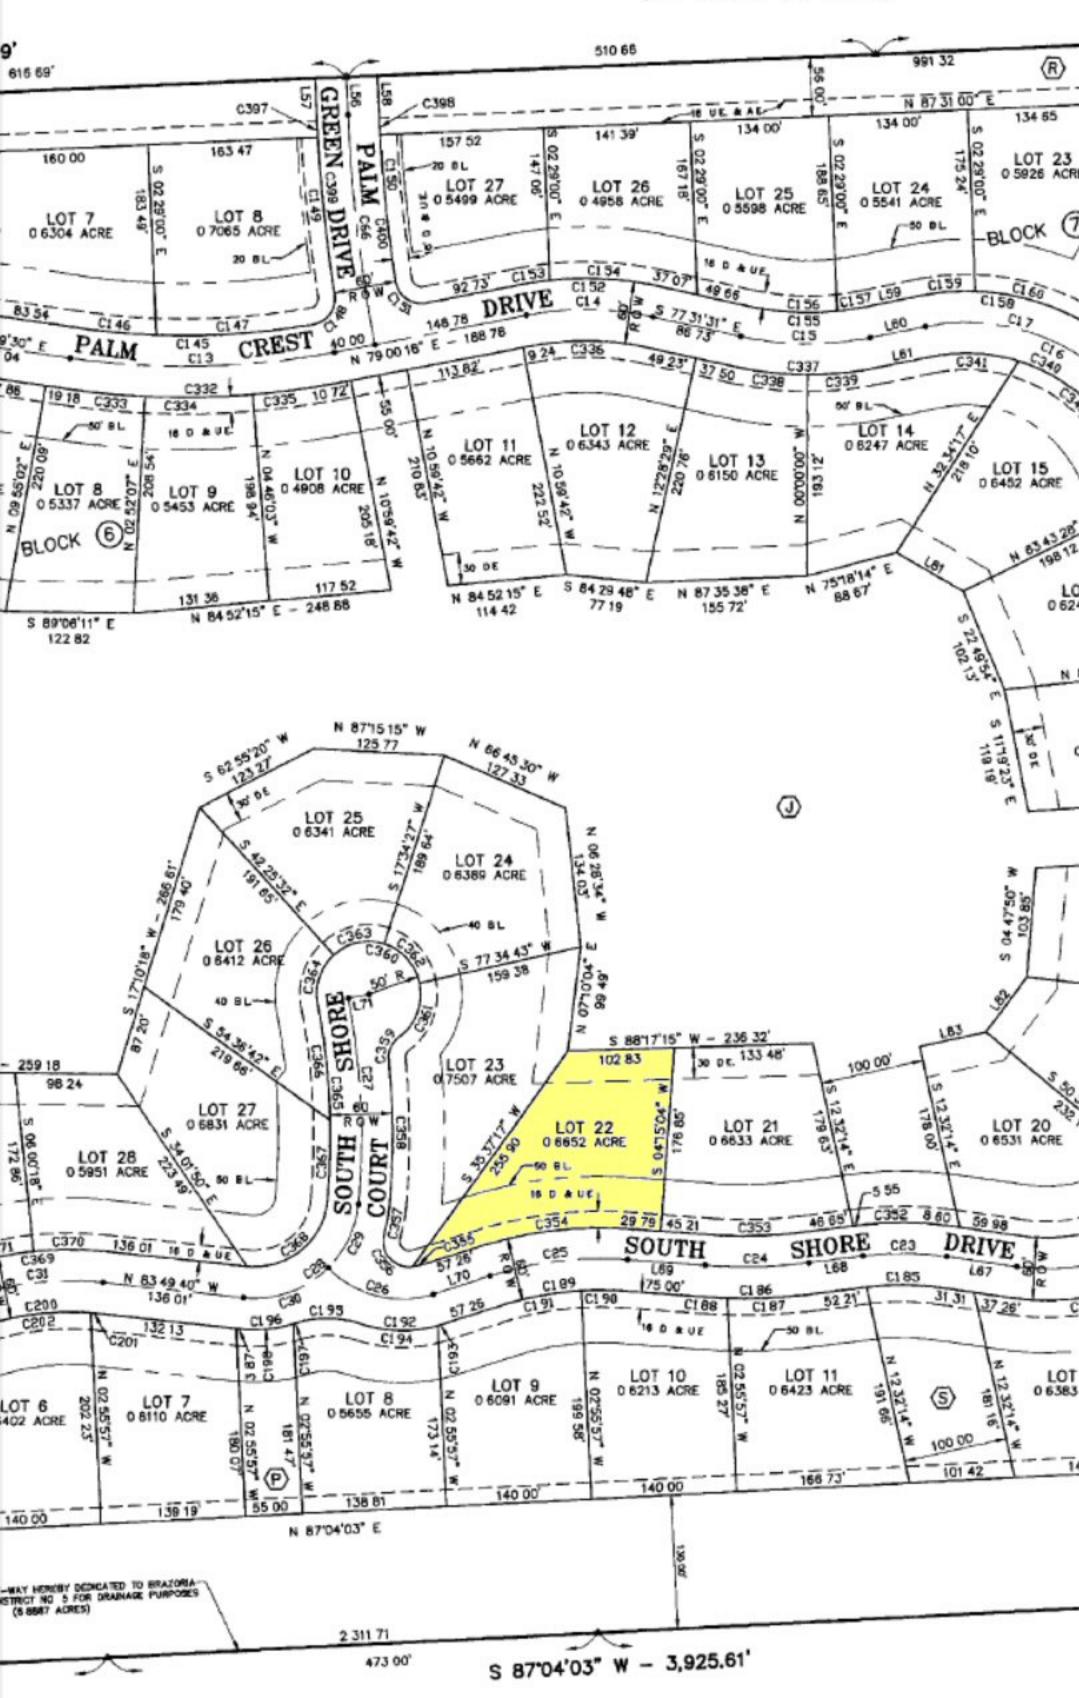

## \*\*\* WATERFRONT \*\*\* 3819 S Shore Dr ~ Palm Crest



Copyright © and (P) 1988–2010 Microsoft Corporation and/or its suppliers. All rights reserved. http://www.microsoft.com/mappoint/ Certain mapping and direction data © 2010 NAVTEQ. All rights reserved. The Data for areas of Canada includes information taken with permission from Canadian authorities, including: © Her Majesty the Queen in Right of Canada, © Queen's Printer for Ontario. NAVTEQ and NAVTEQ ON BOARD are trademarks of NAVTEQ. © 2010 Tele Atlas North America, Inc. All rights reserved. Tele Atlas and Tele Atlas North America are trademarks of Tele Atlas, Inc. © 2010 by Applied Geographic Systems. All rights reserved.

SM CHANG, TRUSTEE 182 892 ACRES (VOL 1760, PG 531, BCDR)