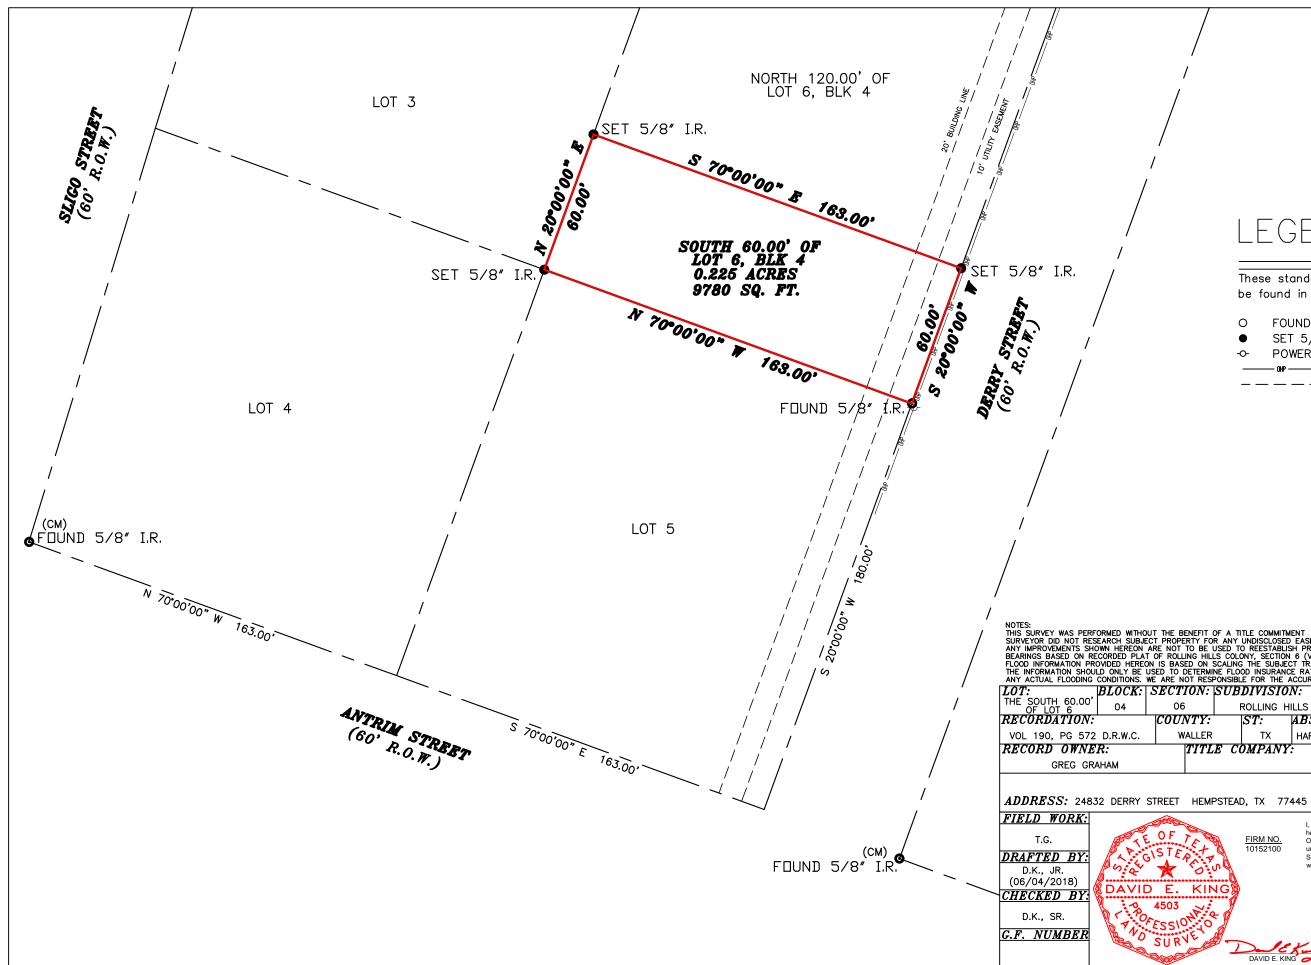

LEGEND These standard symbols will be found in the drawing. 0 FOUND MONUMENT SET 5/8" I.R. W/CAP ۲ -Ф-POWER POLE OVERHEAD POWER \_\_\_\_\_ EASEMENT LINE \_ \_ NOTES: THIS SURVEY WAS PERFORMED WITHOUT THE BENEFIT OF A TITLE COMMITMENT SURVEYOR DID NOT RESEARCH SUBJECT PROPERTY FOR ANY UNDISCLOSED EASEMENTS ANY IMPROVEMENTS SHOWN HEREON ARE NOT TO BE USED TO REESTABLISH PROPERTY LINES BEARINGS BASED ON RECORDED PLAT OF ROLLING HILLS COLONY, SECTION 6 (VOL 190, PG 572 D.R.W.C.) FLOOD INFORMATION PROVIDED HEREON IS BASED ON SCALING THE SUBJECT TRACT ON THE FIRMS THE INFORMATION SHOULD ONLY BE USED TO DETERMINE FLOOD INSURANCE RATES AND NOT TO ANY ACTUAL FLOODING CONDITIONS. WE ARE NOT RESPONSIBLE FOR THE ACCURACY OF THE FIRMS INFORMATION SECTION: SUBJECT SUBJECT SUBJECT OF THE FIRMS 1" = 40'This lot <u>does not</u> appear to lie in the 100 year flood plain and appears to be in ZONE X as located by the Federal Insurance Administration designated Flood Hazard Area by Community Panel No. <u>4847300050E</u> dated <u>02/18/2009</u> 06 ROLLING HILLS COLONY COUNTY: ST: ABSTRACT: WALLER ΤХ HARDIN SURVEY, A-36 TITLE COMPANY: JOB #: 1805106 I, David E. King, Sr., Texas Registered Professional Surveyor Number 4503, hereby certify to the Title Insurer, Lender, and Purchaser referenced herein 0 F FIRM NO. 10152100 ONLY, that this plat was made from an actual survey on the ground by me or under my direction; this survey substantially complies to the current Texas Society of Professional Surveyors Standards and Specifications. Not valid GISTER without both electronic seal and signature. \* 0 DAVID E. KING KisS KING'S LAND SURVEYING SOLUTIONS, LLC \_**06/04/18** DATE DAVID E. KING Professional Land Surveyors 315 GENTRY STREET #C5 SPRING, TX 77373 (281)350-