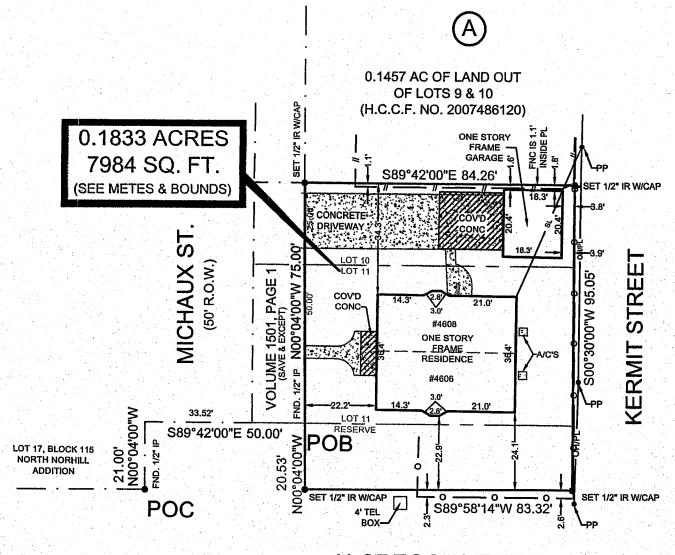

SCALE: 1" = 30'

| HAZARD AREA. LOCATED IN ZONE ")                                   | (", AS PER | AL INSURANCE ADMINISTRATION DESIGNATED FLOO<br>MAP 480296, PANEL 0670L, DATED: 6-18-07.<br>INDICATE OF THE PROPERTY |             | EF           | NO A      |       |
|-------------------------------------------------------------------|------------|-------------------------------------------------------------------------------------------------------------------------------------------------------------------------------------------------------------------------------------------------------------------------------------------------------------------------------------------------------------------------------------------------------------------------------------------------------------------------------------------------------------------------------------------------------------------------------------------------------------------------------------------------------------------------------------------------------------------------------------------------------------------------------------------------------------------------------------------------------------------------------------------------------------------------------------------------------------------------------------------------------------------------------------------------------------------------------------------------------------------------------------------------------------------------------------------------------------------------------------------------------------------------------------------------------------------------------------------------------------------------------------------------------------------------------------------------------------------------------------------------------------------------------------------------------------------------------------------------------------------------------------------------------------------------------------------------------------------------------------------------------------------------------------------------------------------------------------------------------------------------------------------------------------------------------------------------------------------------------------------------------------------------------------------------------------------------------------------------------------------------------------|-------------|--------------|-----------|-------|
| LOT<br>0.1833 ACRES (7984 SQ. FT.)<br>(SEE METES & BOUNDS)        |            | SUBDIVISION SOJOURNER ADDITION BOVA ADDITION                                                                                                                                                                                                                                                                                                                                                                                                                                                                                                                                                                                                                                                                                                                                                                                                                                                                                                                                                                                                                                                                                                                                                                                                                                                                                                                                                                                                                                                                                                                                                                                                                                                                                                                                                                                                                                                                                                                                                                                                                                                                                        |             | *//          |           | 1     |
| BLOCK SECTION                                                     | DN.        | RECORDATION  VOL. 3, PG. 32  H.C.M.R.  VOL. 35, PG. H.C.M.R.                                                                                                                                                                                                                                                                                                                                                                                                                                                                                                                                                                                                                                                                                                                                                                                                                                                                                                                                                                                                                                                                                                                                                                                                                                                                                                                                                                                                                                                                                                                                                                                                                                                                                                                                                                                                                                                                                                                                                                                                                                                                        | 7           | SW Z         | HOUSTON   | E     |
| COUNTY STATI<br>HARRIS TEXAS                                      | •          | I HEREBY CERTIFY THAT THIS PLAT REPRESENTS<br>RESULTS OF A SURVEY MADE ON THE GROUND<br>THE 14th DAY OF DECEMBER, 2007.                                                                                                                                                                                                                                                                                                                                                                                                                                                                                                                                                                                                                                                                                                                                                                                                                                                                                                                                                                                                                                                                                                                                                                                                                                                                                                                                                                                                                                                                                                                                                                                                                                                                                                                                                                                                                                                                                                                                                                                                             |             | W. C.        |           | A.    |
| Lender Co. Charles Schwab Bank, N.A.                              |            |                                                                                                                                                                                                                                                                                                                                                                                                                                                                                                                                                                                                                                                                                                                                                                                                                                                                                                                                                                                                                                                                                                                                                                                                                                                                                                                                                                                                                                                                                                                                                                                                                                                                                                                                                                                                                                                                                                                                                                                                                                                                                                                                     |             | TEL. (71     | NG & W    | (713) |
| TITLE Co. YEXAS AMERICAN TITLE COMPANY                            |            | The second                                                                                                                                                                                                                                                                                                                                                                                                                                                                                                                                                                                                                                                                                                                                                                                                                                                                                                                                                                                                                                                                                                                                                                                                                                                                                                                                                                                                                                                                                                                                                                                                                                                                                                                                                                                                                                                                                                                                                                                                                                                                                                                          |             | 722-754      |           | -7613 |
| PURCHASER JESUS J. CHAO                                           |            | S. AEG. S. TO                                                                                                                                                                                                                                                                                                                                                                                                                                                                                                                                                                                                                                                                                                                                                                                                                                                                                                                                                                                                                                                                                                                                                                                                                                                                                                                                                                                                                                                                                                                                                                                                                                                                                                                                                                                                                                                                                                                                                                                                                                                                                                                       | ſ           | JOB No.      | 07-18495  |       |
| ANGELA CHAN                                                       |            | WILLIAM L. COGSDIL                                                                                                                                                                                                                                                                                                                                                                                                                                                                                                                                                                                                                                                                                                                                                                                                                                                                                                                                                                                                                                                                                                                                                                                                                                                                                                                                                                                                                                                                                                                                                                                                                                                                                                                                                                                                                                                                                                                                                                                                                                                                                                                  | Ī           | G.F. No.     | 475-07-17 | 62    |
| ADDRESS 4606 & 4608 MICHAUX ST.                                   |            | 1996                                                                                                                                                                                                                                                                                                                                                                                                                                                                                                                                                                                                                                                                                                                                                                                                                                                                                                                                                                                                                                                                                                                                                                                                                                                                                                                                                                                                                                                                                                                                                                                                                                                                                                                                                                                                                                                                                                                                                                                                                                                                                                                                | Ī           | FIELD WORK   | 12-14-07  | GH    |
| HOUSTON, TEXAS                                                    |            | T. OFFORD W. O.                                                                                                                                                                                                                                                                                                                                                                                                                                                                                                                                                                                                                                                                                                                                                                                                                                                                                                                                                                                                                                                                                                                                                                                                                                                                                                                                                                                                                                                                                                                                                                                                                                                                                                                                                                                                                                                                                                                                                                                                                                                                                                                     | Ī           | DRAFTED BY   | 12-17-07  | WJ    |
| MERIDIAN                                                          |            | SURVE                                                                                                                                                                                                                                                                                                                                                                                                                                                                                                                                                                                                                                                                                                                                                                                                                                                                                                                                                                                                                                                                                                                                                                                                                                                                                                                                                                                                                                                                                                                                                                                                                                                                                                                                                                                                                                                                                                                                                                                                                                                                                                                               | . [         | CHECKED BY   | 12-17-07  | RG    |
| SURVEYING & MAPPING                                               |            |                                                                                                                                                                                                                                                                                                                                                                                                                                                                                                                                                                                                                                                                                                                                                                                                                                                                                                                                                                                                                                                                                                                                                                                                                                                                                                                                                                                                                                                                                                                                                                                                                                                                                                                                                                                                                                                                                                                                                                                                                                                                                                                                     | ſ           | KEY MAP 453X |           |       |
| 1080 W. SAM HOUSTON PKWY. N., STE. 113<br>HOUSTON, TEXAS 77043    |            | Will I Coppell                                                                                                                                                                                                                                                                                                                                                                                                                                                                                                                                                                                                                                                                                                                                                                                                                                                                                                                                                                                                                                                                                                                                                                                                                                                                                                                                                                                                                                                                                                                                                                                                                                                                                                                                                                                                                                                                                                                                                                                                                                                                                                                      |             | REVISION     |           |       |
| COOPYRIGHT 2407 MERCHAN SURVEYING & MAPPING, ALL ROOKTS RESERVED. |            |                                                                                                                                                                                                                                                                                                                                                                                                                                                                                                                                                                                                                                                                                                                                                                                                                                                                                                                                                                                                                                                                                                                                                                                                                                                                                                                                                                                                                                                                                                                                                                                                                                                                                                                                                                                                                                                                                                                                                                                                                                                                                                                                     | <del></del> |              | -         |       |

## LEGAL DESCRIPTION

BEING 0.1833 ACRES OF LAND (7984 SQUARE FEET) OUT OF THE EAST PART OF THE SOUTH 1/4 OF LOT 10 AND THE EAST PART OF LOT 11, SOJOURNER ADDITION, AS RECORDED IN VOLUME 3, PAGE 32, MAP RECORDS OF HARRIS COUNTY, TEXAS, AND THE WEST PART OF RESERVE AS SHOWN BY BOVA ADDITION RECORDED IN VOL. 35, PG. 7 MAP RECORDS HARRIS COUNTY, SAID 0.1833 ACRES BEING MORB PARTICULARLY DESCRIBED BY METES AND BOUNDS AS FOLLOWS:

COMMENCING AT A FOUND 1/2 INCH IRON PIPE AT THE SOUTHBAST CORNER OF LOT 17, BLOCK. 115 OF NORTH NORHILL ADDITION, LOCATED AT THE NORTHWEST INTERSECTION OF ALGREGG AND MICHAUX STREETS.

THENCE, NORTH 00° 04' 00" WEST, 21,00 FEET TO A POINT ON THE WEST LINE OF MICHAUX STREET;

THENCE, SOUTH 89° 42' 00" EAST, AT 33.52 FEET PASSING THE ORIGINAL SOUTHWEST CORNER OF SAID LOT 11, IN ALL A TOTAL DISTANCE OF 50.00 FEET TO A FOUND 1/2 INCH IRON PIPE ON THE SOUTH LINE OF SAID LOT 11, THE PLACE OF BEGINNING OF THIS TRACT;

THENCE, NORTH 00° 04' 00" WEST, AT 50.00 FEET PASSING THE COMMON LOT LINE OF LOT 11 AND LOT 10, CONTINUING IN ALL A TOTAL DISTANCE OF 75.00 FEET TO A 1/1" IRON ROD WITH CAP SET FOR THE SOUTHWEST CORNER OF A 0.1457 ACRE TRACT OF LAND RECORDED IN H.C.C.F. NO. 2007486120, AND BEING THE NORTHWEST CORNER OF THE HEREIN DESCRIBED TRACT;

THENCE, SOUTH 89° 42' 00"EAST A DISTANCE OF 84.26 FEET ALONG SAID NORTH LINE OF THE HEREIN DESCRIBED TRACT AND SOUTH LINE OF SAID 0.1437 ACRE TRACT TO A W" IRON ROD WITH CAP SET FOR THE NORTHEAST CORNER OF THE HEREIN DESCRIBED TRACT AND THE SOUTHEAST CORNER OF SAID 0.1457 TRACT; SAID POINT ALSO BEING IN THE WEST LINE OF KERMIT STREET;

THENCE, SOUTH 00° 30' 00" WEST, PASSING AT 25.00 FEET THE COMMON LOT LINE OF LOT 10 AND LOT 11 AND CONTINUING A DISTANCE OF 75,00 FEET PASSING THE SOUTHEAST CORNER OF LOT 11, IN ALL A TOTAL DISTANCE OF 95.05 FEET TO A SET 1/2 INCH IRON ROD WITH CAP IN THE NORTH LINE OF ALGREGG AVENUE AND THE SOUTHEAST CORNER OF THE HEREIN DESCRIBED TRACT;

THENCE, SOUTH 89° 58' 14" WEST, 83.32 FEET TO A 1/2 INCH IRON ROD WITH CAP SET AT THE INTERSECTION OF THE EAST LINE OF MICHAUX STREET AND THE NORTH LINE OF ALGREGG AVENUE AND THE SOUTHWEST CORNER OF THE HEREIN DESCRIBED TRACT;

THENCE, NORTH 00° 04' 00" WEST, 20.53 FEET ALONG THE EAST LINE OF MICHAUX STREET TO THE PLACE OF BEGINNING AND CONTAINING 0.1833 ACRE (7984 SQUARE FEET) OF LAND MORE OR LESS.

WILLIAM L. COGSDIL, R.P.L.S. #1996